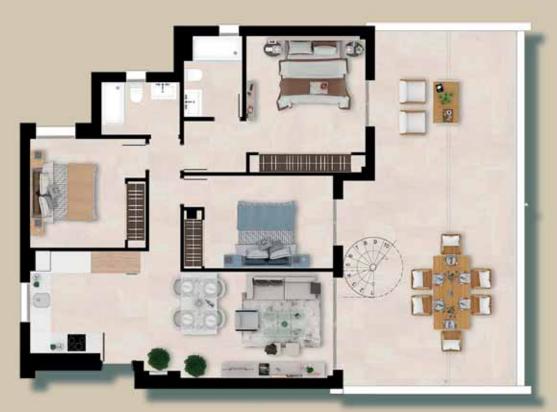

## LARGE TERRACES TO ENJOY

The 2 & 3 bedroom, 2-bathroom apartments boast a spacious living room with integrated kitchen opening onto the terrace which ensures maximum natural light and the sensation of space.

The ground floor homes have large terraces and private gardens. Upper floor apartments enjoy fabulous unobstructed views from the terrace.

#### **APARTMENT - 2 BED PROPERTIES**

| APARTMENT – 2 BED PROPERTIES |      |                      |    |                      |  |  |
|------------------------------|------|----------------------|----|----------------------|--|--|
| Built Area                   | From | 83,30 m <sup>2</sup> | to | 90,10 m <sup>2</sup> |  |  |
| Terrace                      | From | 26,60 m <sup>2</sup> | to | 30,90 m <sup>2</sup> |  |  |

#### **APARTMENT - 3 BED PROPERTIES**

| APARTMENT – 3 BED PROPERTIES |      |                      |    |                       |  |  |
|------------------------------|------|----------------------|----|-----------------------|--|--|
| Built Area                   | From | 98,00 m <sup>2</sup> | to | 105,50 m <sup>2</sup> |  |  |
| Terrace                      | From | 28,90 m <sup>2</sup> | to | 57,10 m <sup>2</sup>  |  |  |