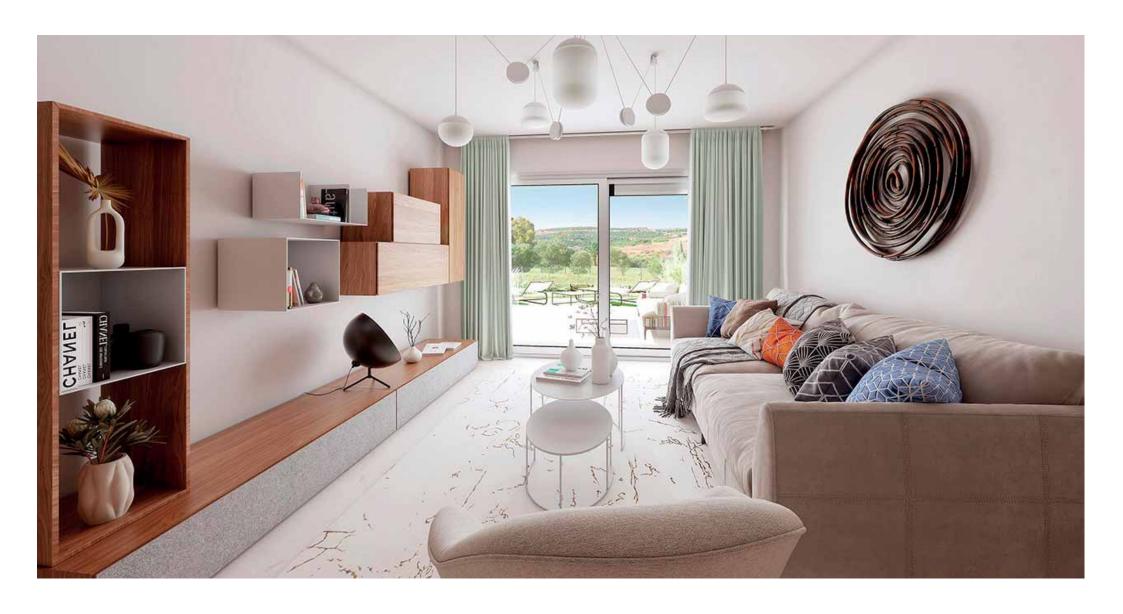

## LARGE TERRACES TO ENJOY

The 2 & 3 bedroom, 2-bathroom apartments boast a spacious living room with integrated kitchen opening onto the terrace which ensures maximum natural light and the sensation of space.

## TOP QUALITY FINISHINGS

The apartments at **Sunny Golf** are built to very exacting standards with designer accessories and top quality finishings.

All apartments have double glazing and security doors. The same ceramic tiles by Saloni have been used throughout the homes, in large 60x60 cm format.

The fitted kitchen comes with oven, fridge, induction hob and extractor hood. Fully equipped bathrooms, shower screen and mirror included. Air conditioning/heating, solar panels, thermal insulation and soundproofing, natural ventilation system.