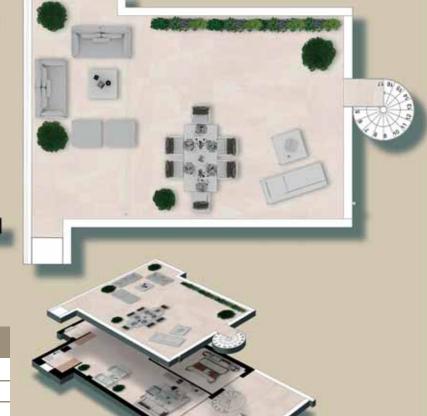

#### PENTHOUSE - 2 BED PROPERTIES WITH SOLARIUM

# PENTHOUSE - 2 BED PROPERTIES WITH SOLARIUM Built Area From 83,30 m² to 90,10 m² Terrace From 26,80 m² to 30,90 m² Solarium From 60,90 m² to 76,20 m²

#### PENTHOUSE - 3 BED PROPERTIES WITH SOLARIUM

| PENTHOUSE - 3 BED PROPERTII | <b>ES WITH SOLARIUM</b> |
|-----------------------------|-------------------------|
|-----------------------------|-------------------------|

| Built Area | From | 98,00 m <sup>2</sup> | to | 105,50 m <sup>2</sup> |
|------------|------|----------------------|----|-----------------------|
| Terrace    | From | 29,30 m <sup>2</sup> | to | 57,20 m <sup>2</sup>  |
| Solarium   | From | 73.80 m <sup>2</sup> | to | 98.00 m <sup>2</sup>  |