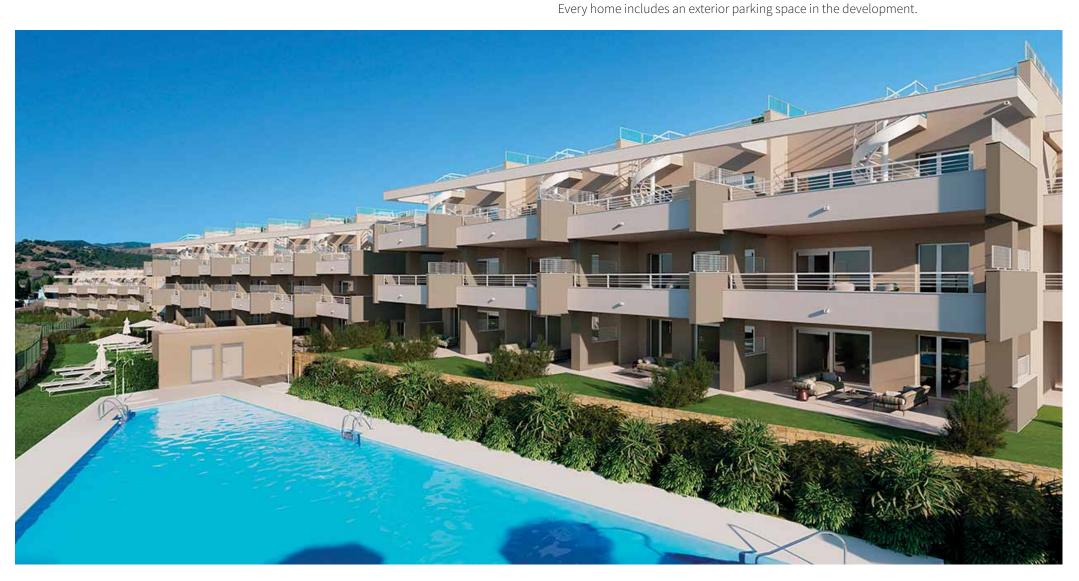

Sunny Golf overlooks the golf course and is 100 metres from the Club House. The elevated position of the development provides stunning views of the sea and the golf course.

# THE IDEAL HOME FOR SPENDING TIME WITH FAMILY AND FRIENDS

Both the development and the golf course are perfectly integrated into the natural surroundings and enjoy the spectacular scenery. This new residential development of 69 apartments with 2 or 3 bedrooms has panoramic views of the golf course and some homes also have sea views. The apartments are south/southwest facing with wonderfully bright and airy rooms.

Communal areas have a swimming pool with shower and lighting, as well as beautiful, landscaped garden areas with irrigation system installed.

The ground floor homes have large terraces and private gardens. Upper floor apartments enjoy fabulous unobstructed views from the terrace.