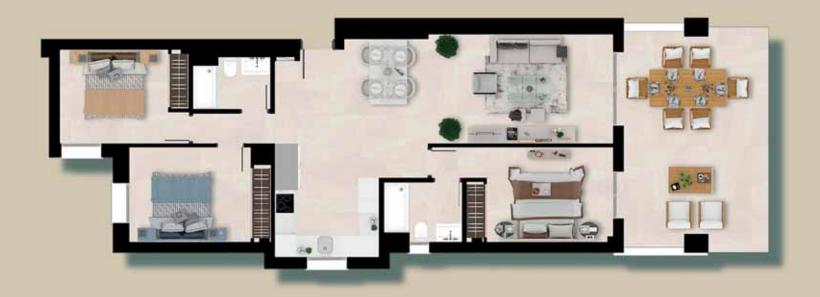

## LARGE TERRACES TO ENJOY

The 2 & 3 bedroom, 2-bathroom apartments boast a spacious living room with integrated kitchen opening onto the terrace which ensures maximum natural light and the sensation of space.

The ground floor homes have large terraces and private gardens. Upper floor apartments enjoy fabulous unobstructed views from the terrace.

#### **APARTMENT - 2 BED PROPERTIES**

| APARTMENT – 2 BED PROPERTIES |      |                      |    |                      |  |  |
|------------------------------|------|----------------------|----|----------------------|--|--|
| Built Area                   | From | 83,30 m <sup>2</sup> | to | 90,10 m <sup>2</sup> |  |  |
| Terrace                      | From | 26,60 m <sup>2</sup> | to | 30,90 m <sup>2</sup> |  |  |

#### **APARTMENT - 3 BED PROPERTIES**

| APARTMENT – 3 BED PROPERTIES |      |                      |    |                       |  |  |
|------------------------------|------|----------------------|----|-----------------------|--|--|
| Built Area                   | From | 98,00 m <sup>2</sup> | to | 105,50 m <sup>2</sup> |  |  |
| Terrace                      | From | 28,90 m <sup>2</sup> | to | 57,10 m <sup>2</sup>  |  |  |