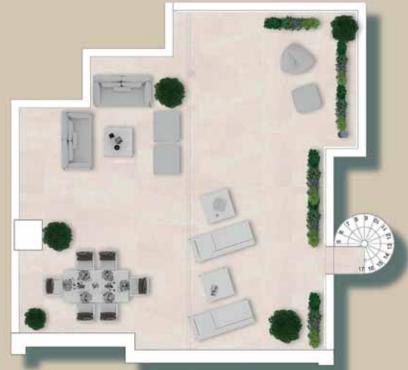

## LARGE TERRACES TO ENJOY

The 2 & 3 bedroom, 2-bathroom apartments boast a spacious living room with integrated kitchen opening onto the terrace which ensures maximum natural light and the sensation of space.

The ground floor homes have large terraces and private gardens. Upper floor apartments enjoy fabulous unobstructed views from the terrace.