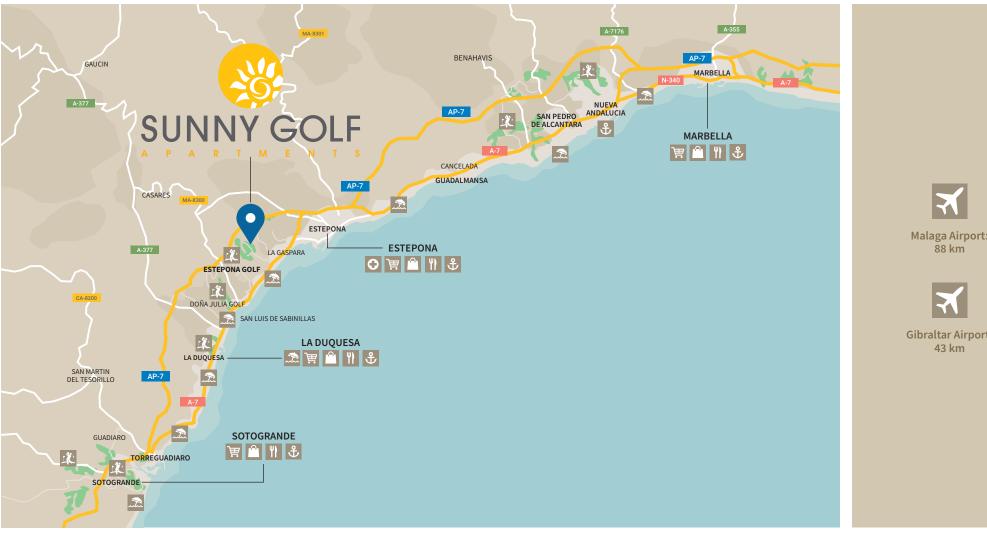

### **SUNNY GOLF**

ESTEPONA / MALAGA

YOUR NEW FRONT LINE GOLF APARTMENT

**Sunny Golf** is the new residential development from Taylor Wimpey Spain in Estepona Golf, at the heart of the Costa del Sol, a privileged location close to wonderful beaches such as Bahía Dorada, or marinas including Estepona, Duquesa, Sotogrande or Puerto Banús, equidistant from the international airports of Gibraltar and Malaga, and with a great variety of restaurants and leisure activities on offer in the area.

### **ESTEPONA GOLF: BETWEEN GIBRALTAR AND PUERTO BANUS**

Estepona Golf is situated on the new golden mile, a privileged location with a wide variety of services and facilities.

Estepona Golf is an 18-hole course in a privileged location on the Costa del Sol.

Located in unique surroundings, just 3 km from the beach and with stunning panoramic views of the coastline.

Estepona Golf is well connected with good road access and is just 20 minutes from Marbella and 60 minutes from Malaga Airport along the A7 motorway, it is also only a 40-minute drive from Gibraltar International Airport.