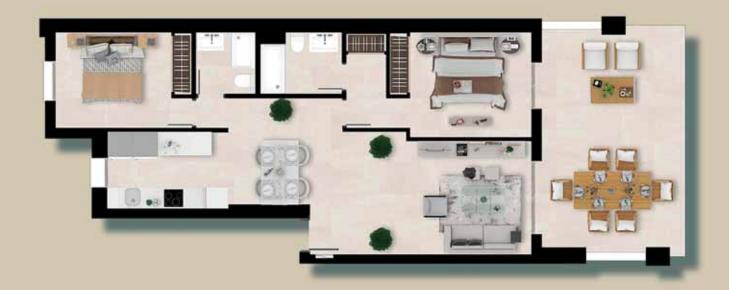

## LARGE TERRACES TO ENJOY

The 2 & 3 bedroom, 2-bathroom apartments boast a spacious living room with integrated kitchen opening onto the terrace which ensures maximum natural light and the sensation of space.

#### **APARTMENT - 2 BED PROPERTIES**

| APARTMENT – 2 BED PROPERTIES |      |                      |    |                      |  |  |
|------------------------------|------|----------------------|----|----------------------|--|--|
| Built Area                   | From | 83,30 m <sup>2</sup> | to | 90,10 m <sup>2</sup> |  |  |
| Terrace                      | From | 26,60 m <sup>2</sup> | to | 30,90 m <sup>2</sup> |  |  |

#### **APARTMENT - 3 BED PROPERTIES**

| APARTMENT – 3 BED PROPERTIES |      |                      |    |                       |  |  |
|------------------------------|------|----------------------|----|-----------------------|--|--|
| Built Area                   | From | 98,00 m <sup>2</sup> | to | 105,50 m <sup>2</sup> |  |  |
| Terrace                      | From | 28,90 m <sup>2</sup> | to | 57,10 m <sup>2</sup>  |  |  |