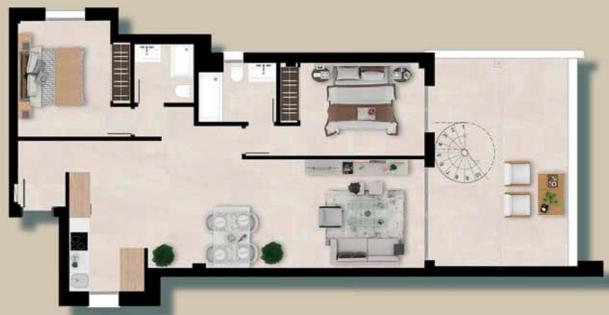

## LARGE TERRACES TO ENJOY

The 2 & 3 bedroom, 2-bathroom apartments boast a spacious living room with integrated kitchen opening onto the terrace which ensures maximum natural light and the sensation of space.

The ground floor homes have large terraces and private gardens. Upper floor apartments enjoy fabulous unobstructed views from the terrace.

#### PENTHOUSE - 2 BED PROPERTIES WITH SOLARIUM

# PENTHOUSE - 2 BED PROPERTIES WITH SOLARIUM Built Area From 83,30 m² to 90,10 m² Terrace From 26,80 m² to 30,90 m² Solarium From 60,90 m² to 76,20 m²