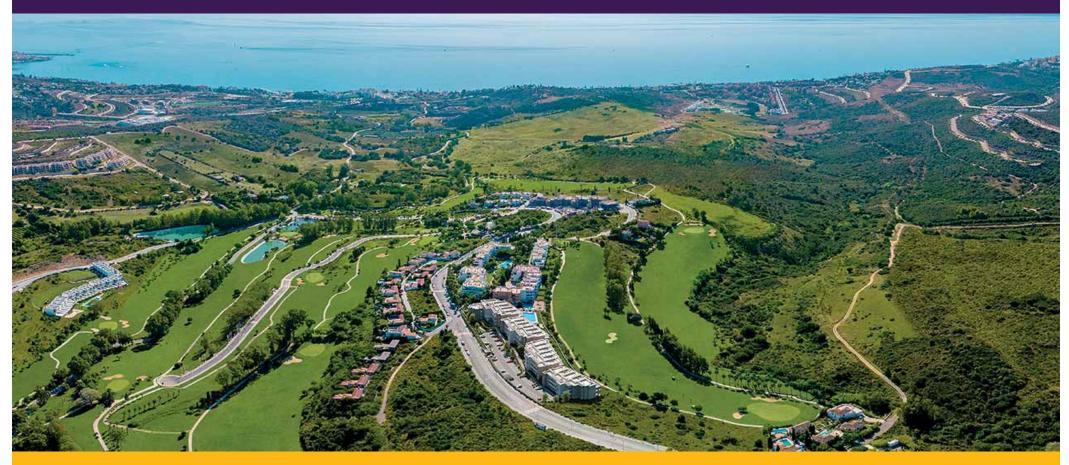

### **SUNNY GOLF**

ESTEPONA / MALAGA

YOUR NEW FRONT LINE GOLF APARTMENT

**Sunny Golf** is the new residential development from Taylor Wimpey Spain in Estepona Golf, at the heart of the Costa del Sol, a privileged location close to wonderful beaches such as Bahía Dorada, or marinas including Estepona, Duquesa, Sotogrande or Puerto Banús, equidistant from the international airports of Gibraltar and Malaga, and with a great variety of restaurants and leisure activities on offer in the area.

Sunny Golf overlooks the golf course and is 100 metres from the Club House. The elevated position of the development provides stunning views of the sea and the golf course.

### **ESTEPONA GOLF: BETWEEN GIBRALTAR AND PUERTO BANUS**

Estepona Golf is situated on the new golden mile, a privileged location with a wide variety of services and facilities.

Estepona Golf is an 18-hole course in a privileged location on the Costa del Sol.

Located in unique surroundings, just 3 km from the beach and with stunning panoramic views of the coastline.

Estepona Golf is well connected with good road access and is just 20 minutes from Marbella and 60 minutes from Malaga Airport along the A7 motorway, it is also only a 40-minute drive from Gibraltar International Airport.