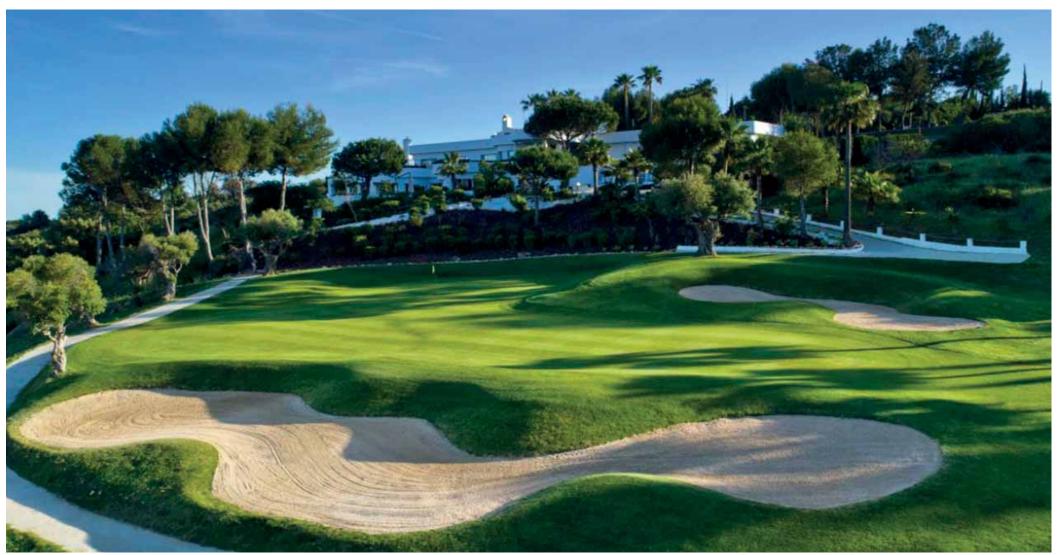

Sunny Golf overlooks the golf course and is 100 metres from the Club House. The elevated position of the development provides stunning views of the sea and the golf course.

### **ESTEPONA GOLF: BETWEEN GIBRALTAR AND PUERTO BANUS**

Estepona Golf is situated on the new golden mile, a privileged location with a wide variety of services and facilities.

Estepona Golf is an 18-hole course in a privileged location on the Costa del Sol.