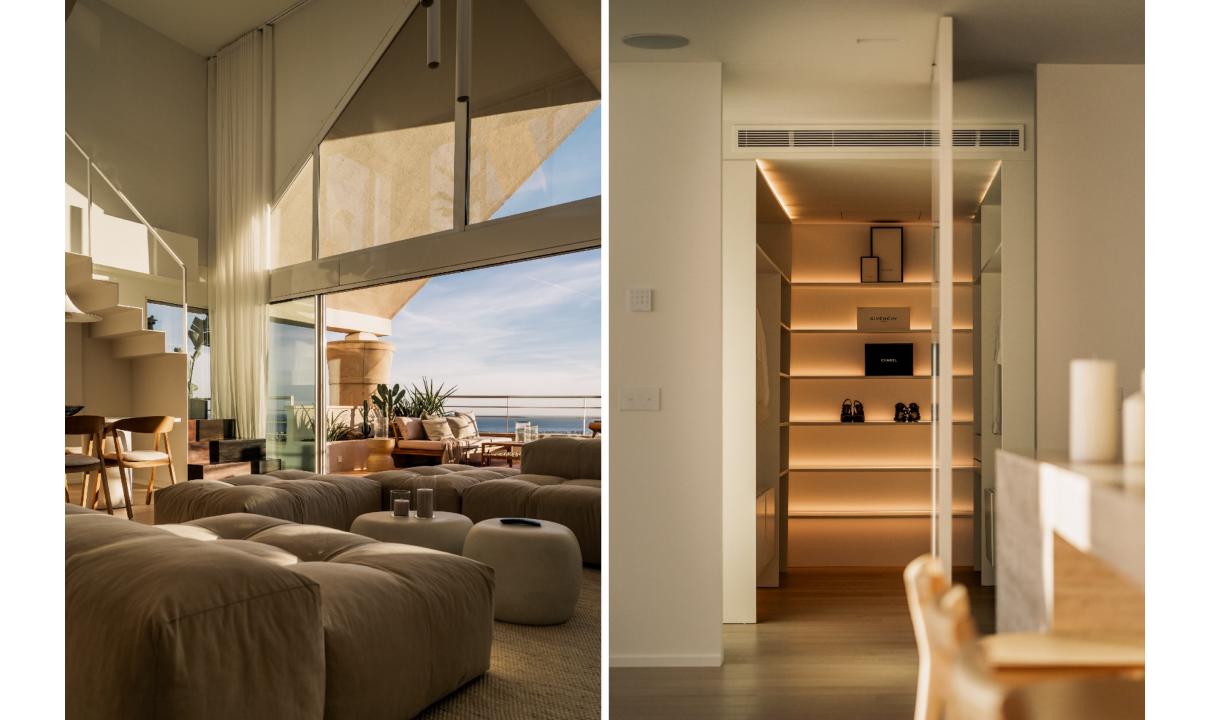

# 71 sqm 75 sqm

2 695 000 €70 000 € 2 275 €186 €625 €

A stunning 3 bedroom duplex penthouse in Magna Marbella with panoramic sea view, golf course view & mountain.

It's design features an exquisite inspiration of a minimalist touch of luxury and natural beauty. Whether you're a golf enthusiast or simply seeking a tranquil retreat, this apartment offers a remarkable home experience marked by double high ceilings, large private terraces to enjoy the best sunsets views and highest qualities of the carefully chosen materials.

### Features

- Panoramic sea, mountain & golf views
- Outdoor kitchen, dining & lounge area
- Sauna
- Private pool
- Underfloor heating bathrooms
- Walking distance to amenities
- Gated community with security guard
- Double height ceiling
- Oak wooden floors