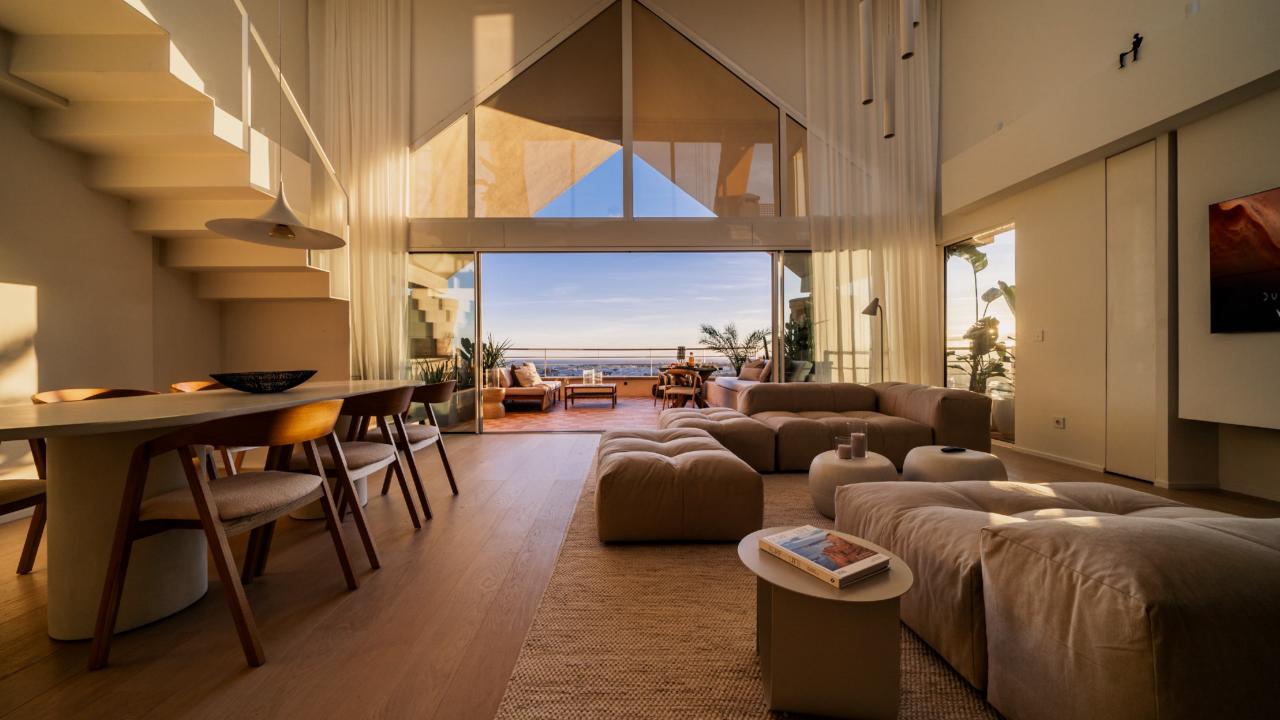

# 71 sqm 75 sqm

2 695 000 €70 000 € 2 275 €186 €625 €

A stunning 3 bedroom duplex penthouse in Magna Marbella with panoramic sea view, golf course view & mountain.

It's design features an exquisite inspiration of a minimalist touch of luxury and natural beauty. Whether you're a golf enthusiast or simply seeking a tranquil retreat, this apartment offers a remarkable home experience marked by double high ceilings, large private terraces to enjoy the best sunsets views and highest qualities of the carefully chosen materials.

### Features

- Panoramic sea, mountain & golf views
- Outdoor kitchen, dining & lounge area
- Sauna
- Private pool
- Underfloor heating bathrooms
- Walking distance to amenities
- Gated community with security guard
- Double height ceiling
- Oak wooden floors