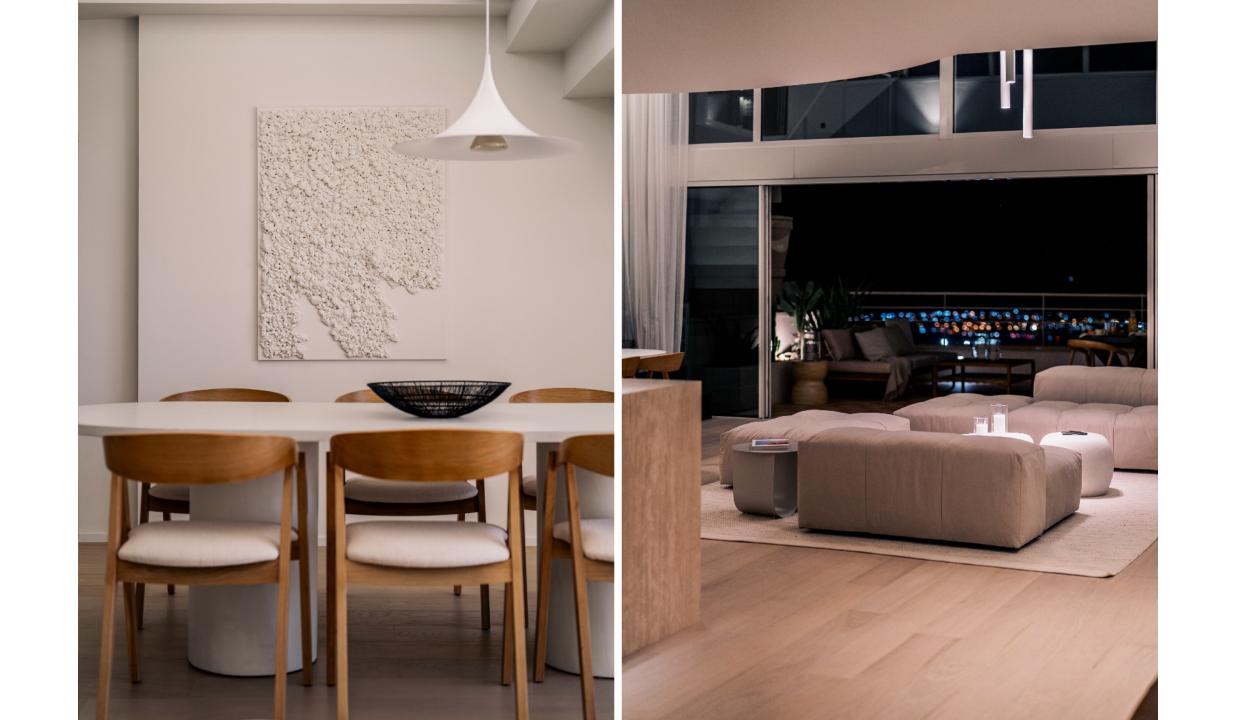

# 71 sqm 75 sqm

2 695 000 €70 000 € 2 275 €186 €625 €

A stunning 3 bedroom duplex penthouse in Magna Marbella with panoramic sea view, golf course view & mountain.

It's design features an exquisite inspiration of a minimalist touch of luxury and natural beauty. Whether you're a golf enthusiast or simply seeking a tranquil retreat, this apartment offers a remarkable home experience marked by double high ceilings, large private terraces to enjoy the best sunsets views and highest qualities of the carefully chosen materials.

### Features

- Panoramic sea, mountain & golf views
- Outdoor kitchen, dining & lounge area
- Sauna
- Private pool
- Underfloor heating bathrooms
- Walking distance to amenities
- Gated community with security guard
- Double height ceiling
- Oak wooden floors