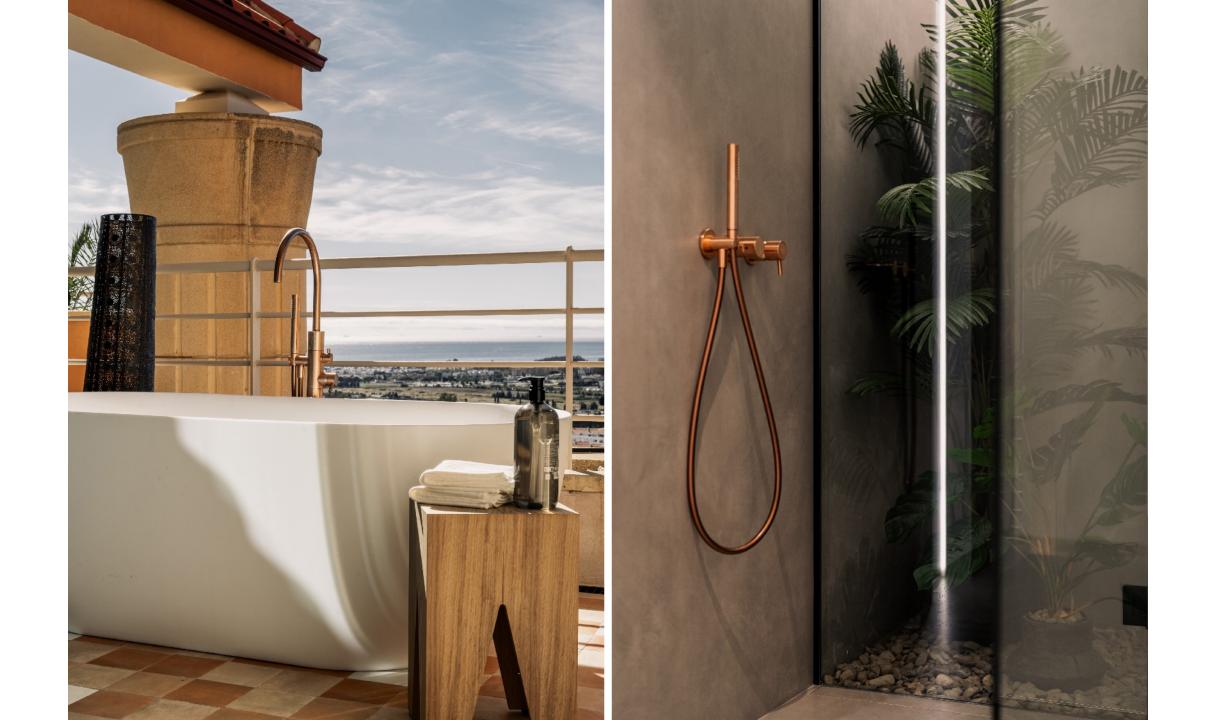

# 71 sqm 75 sqm

2 695 000 €70 000 € 2 275 €186 €625 €

A stunning 3 bedroom duplex penthouse in Magna Marbella with panoramic sea view, golf course view & mountain.

It's design features an exquisite inspiration of a minimalist touch of luxury and natural beauty. Whether you're a golf enthusiast or simply seeking a tranquil retreat, this apartment offers a remarkable home experience marked by double high ceilings, large private terraces to enjoy the best sunsets views and highest qualities of the carefully chosen materials.

### Features

- Panoramic sea, mountain & golf views
- Outdoor kitchen, dining & lounge area
- Sauna
- Private pool
- Underfloor heating bathrooms
- Walking distance to amenities
- Gated community with security guard
- Double height ceiling
- Oak wooden floors