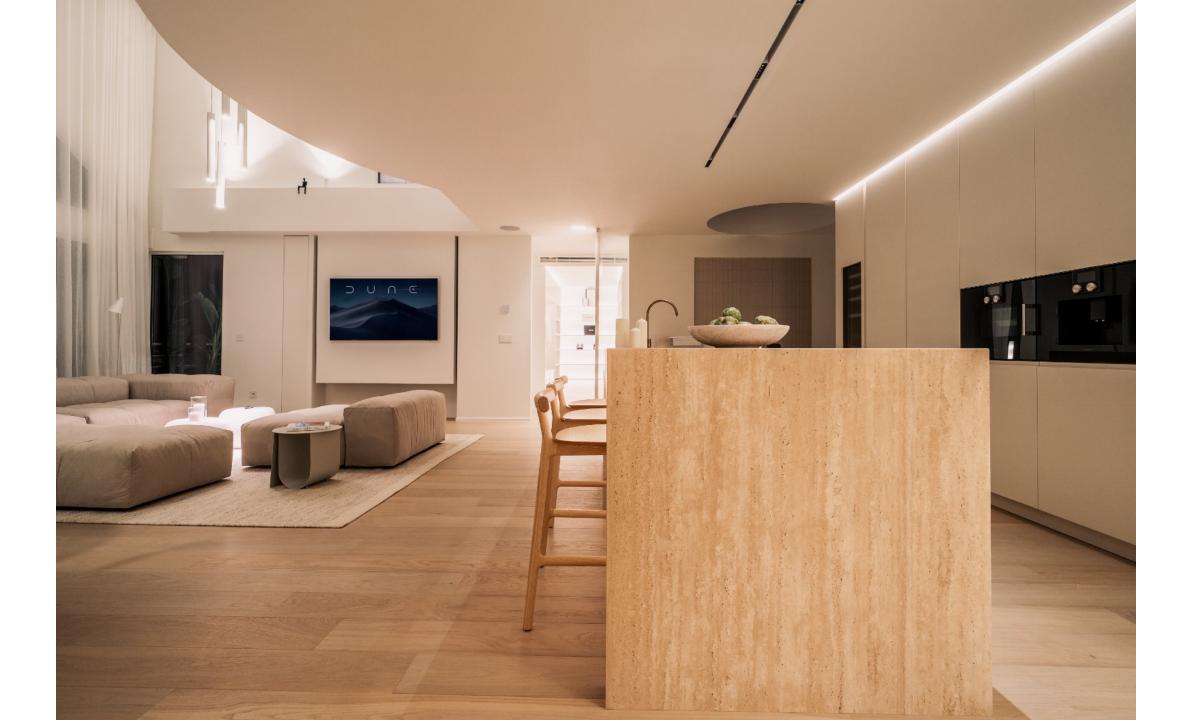

# 71 sqm 75 sqm

2 695 000 €70 000 € 2 275 €186 €625 €

A stunning 3 bedroom duplex penthouse in Magna Marbella with panoramic sea view, golf course view & mountain.

It's design features an exquisite inspiration of a minimalist touch of luxury and natural beauty. Whether you're a golf enthusiast or simply seeking a tranquil retreat, this apartment offers a remarkable home experience marked by double high ceilings, large private terraces to enjoy the best sunsets views and highest qualities of the carefully chosen materials.

### Features

- Panoramic sea, mountain & golf views
- Outdoor kitchen, dining & lounge area
- Sauna
- Private pool
- Underfloor heating bathrooms
- Walking distance to amenities
- Gated community with security guard
- Double height ceiling
- Oak wooden floors