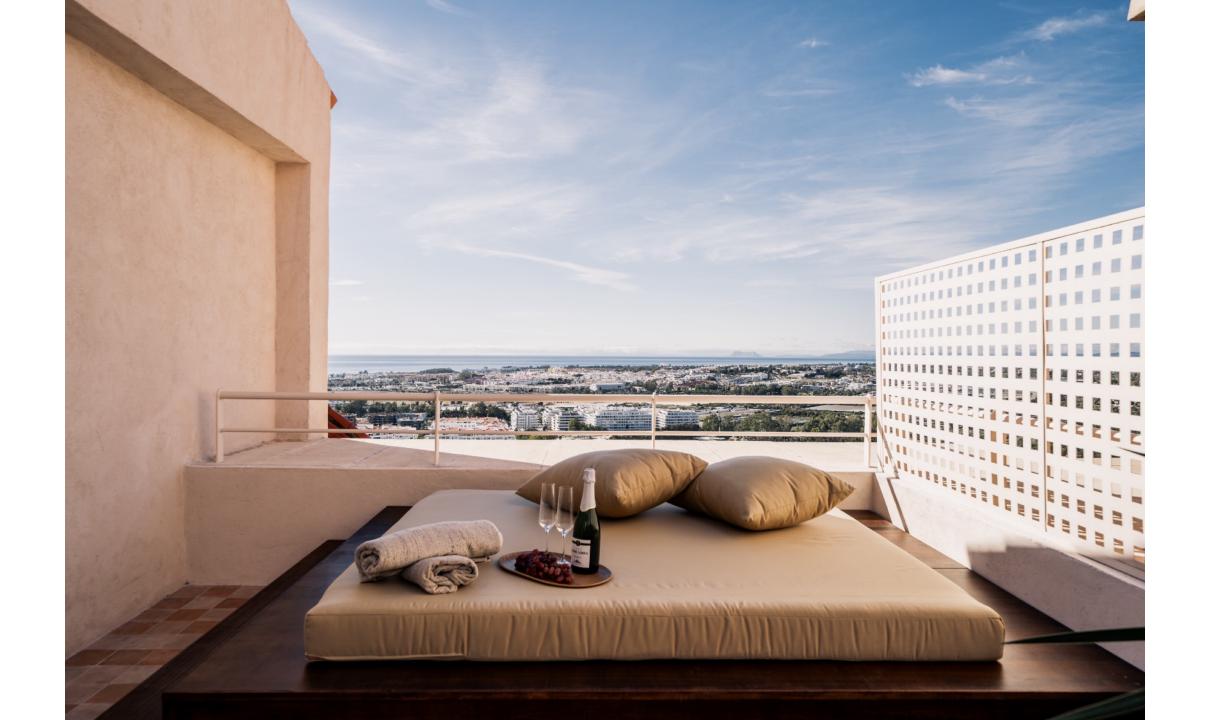

# 71 sqm 75 sqm

2 695 000 €70 000 € 2 275 €186 €625 €

A stunning 3 bedroom duplex penthouse in Magna Marbella with panoramic sea view, golf course view & mountain.

It's design features an exquisite inspiration of a minimalist touch of luxury and natural beauty. Whether you're a golf enthusiast or simply seeking a tranquil retreat, this apartment offers a remarkable home experience marked by double high ceilings, large private terraces to enjoy the best sunsets views and highest qualities of the carefully chosen materials.

### Features

- Panoramic sea, mountain & golf views
- Outdoor kitchen, dining & lounge area
- Sauna
- Private pool
- Underfloor heating bathrooms
- Walking distance to amenities
- Gated community with security guard
- Double height ceiling
- Oak wooden floors