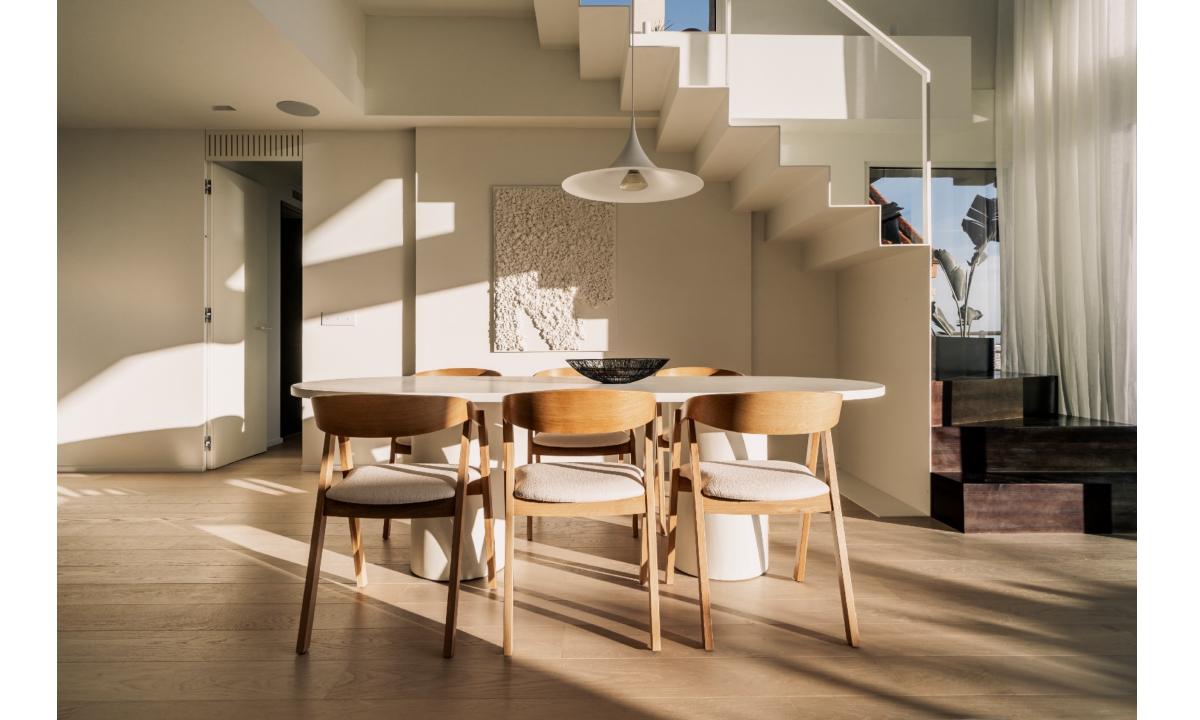

# 71 sqm 75 sqm

2 695 000 €70 000 € 2 275 €186 €625 €

A stunning 3 bedroom duplex penthouse in Magna Marbella with panoramic sea view, golf course view & mountain.

It's design features an exquisite inspiration of a minimalist touch of luxury and natural beauty. Whether you're a golf enthusiast or simply seeking a tranquil retreat, this apartment offers a remarkable home experience marked by double high ceilings, large private terraces to enjoy the best sunsets views and highest qualities of the carefully chosen materials.

### Features

- Panoramic sea, mountain & golf views
- Outdoor kitchen, dining & lounge area
- Sauna
- Private pool
- Underfloor heating bathrooms
- Walking distance to amenities
- Gated community with security guard
- Double height ceiling
- Oak wooden floors