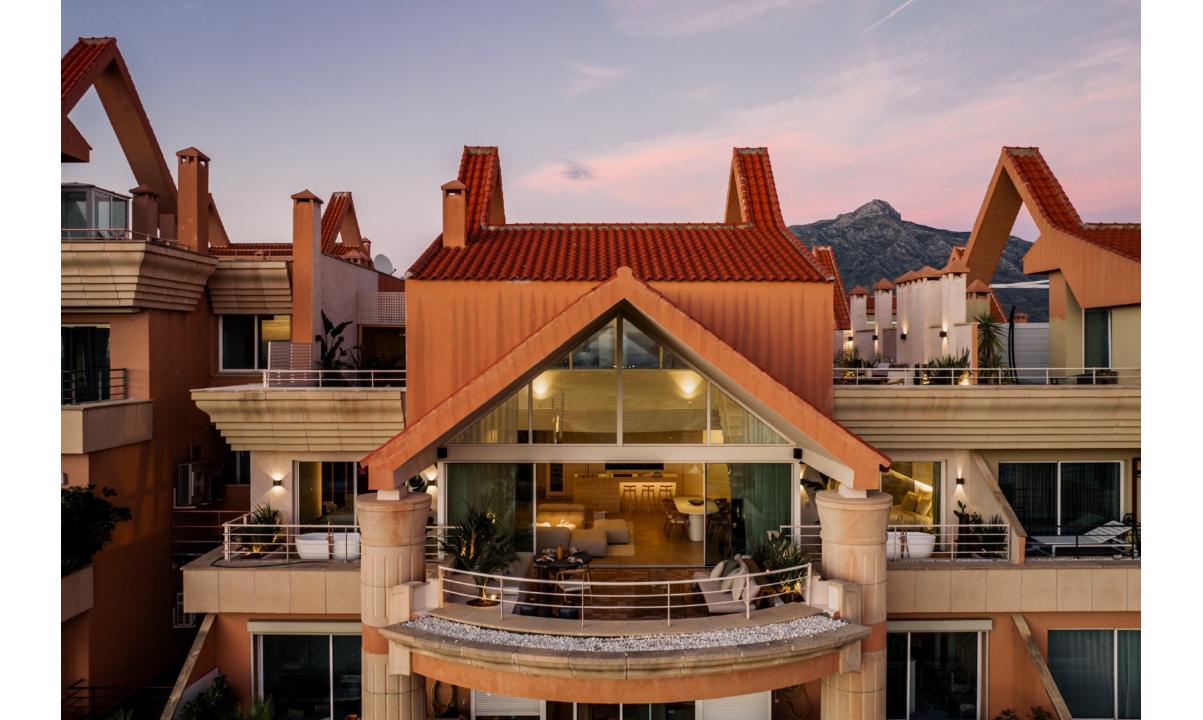

# 71 sqm 75 sqm

2 695 000 €70 000 € 2 275 €186 €625 €

A stunning 3 bedroom duplex penthouse in Magna Marbella with panoramic sea view, golf course view & mountain.

It's design features an exquisite inspiration of a minimalist touch of luxury and natural beauty. Whether you're a golf enthusiast or simply seeking a tranquil retreat, this apartment offers a remarkable home experience marked by double high ceilings, large private terraces to enjoy the best sunsets views and highest qualities of the carefully chosen materials.

### Features

- Panoramic sea, mountain & golf views
- Outdoor kitchen, dining & lounge area
- Sauna
- Private pool
- Underfloor heating bathrooms
- Walking distance to amenities
- Gated community with security guard
- Double height ceiling
- Oak wooden floors