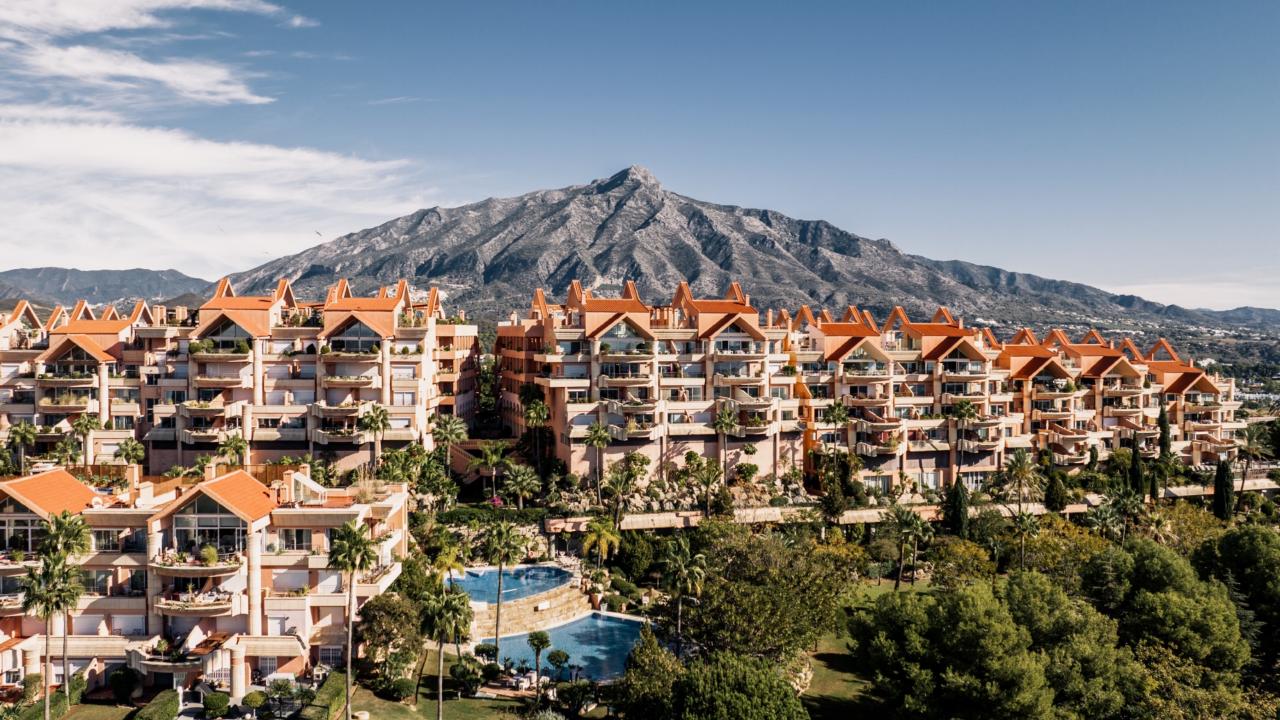

# 71 sqm 75 sqm

2 695 000 €70 000 € 2 275 €186 €625 €

A stunning 3 bedroom duplex penthouse in Magna Marbella with panoramic sea view, golf course view & mountain.

It's design features an exquisite inspiration of a minimalist touch of luxury and natural beauty. Whether you're a golf enthusiast or simply seeking a tranquil retreat, this apartment offers a remarkable home experience marked by double high ceilings, large private terraces to enjoy the best sunsets views and highest qualities of the carefully chosen materials.

Located by short drive to the iconic Puerto Banús and the beach, as well as walking distance to golf courses and amenities, this penthouse has it all!