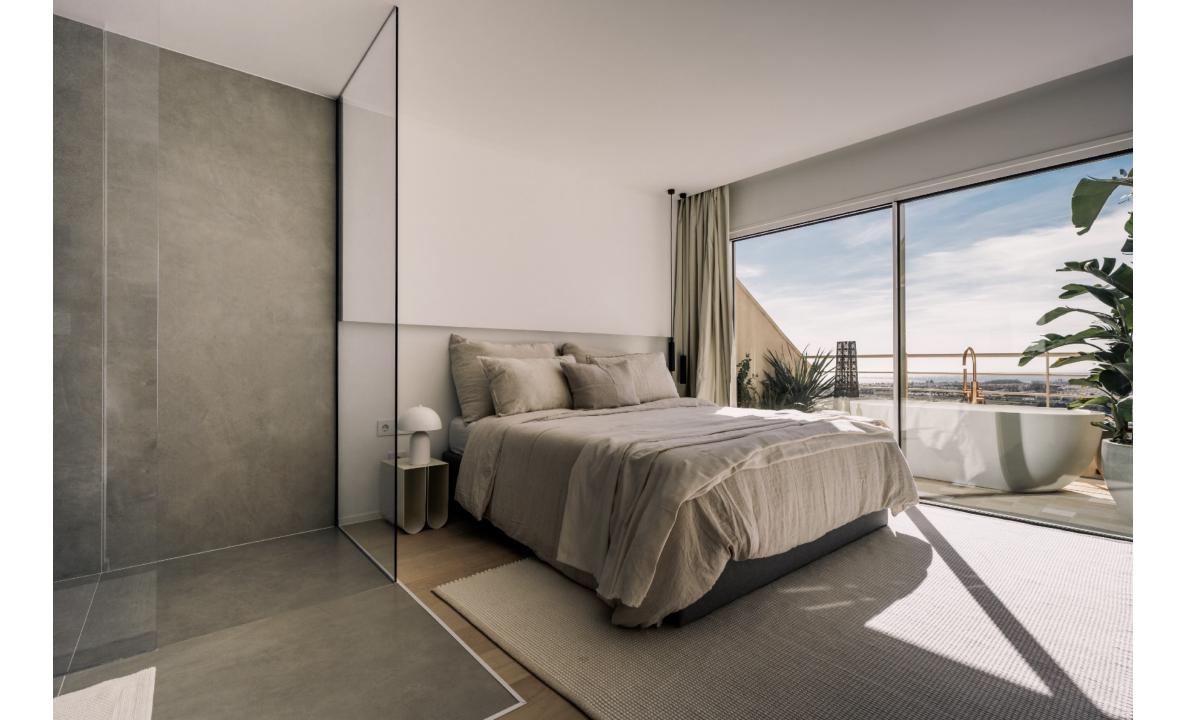

## PROPERTY INFORMATION

Ref. NF-00779P

| Bedrooms   | 3      |
|------------|--------|
| Bathrooms  | 4      |
| Built area | 171 sq |
| Terrace    | 175 sc |

| Price                   |
|-------------------------|
| Furniture Pack          |
| IBI € / Year            |
| Garbage Tax € / Year    |
| Community fee € / Month |
|                         |

### Features

- Panoramic sea, mountain & golf views
- Outdoor kitchen, dining & lounge area
- Sauna
- Private pool
- Underfloor heating bathrooms
- Walking distance to amenities
- Gated community with security guard
- Double height ceiling
- Oak wooden floors