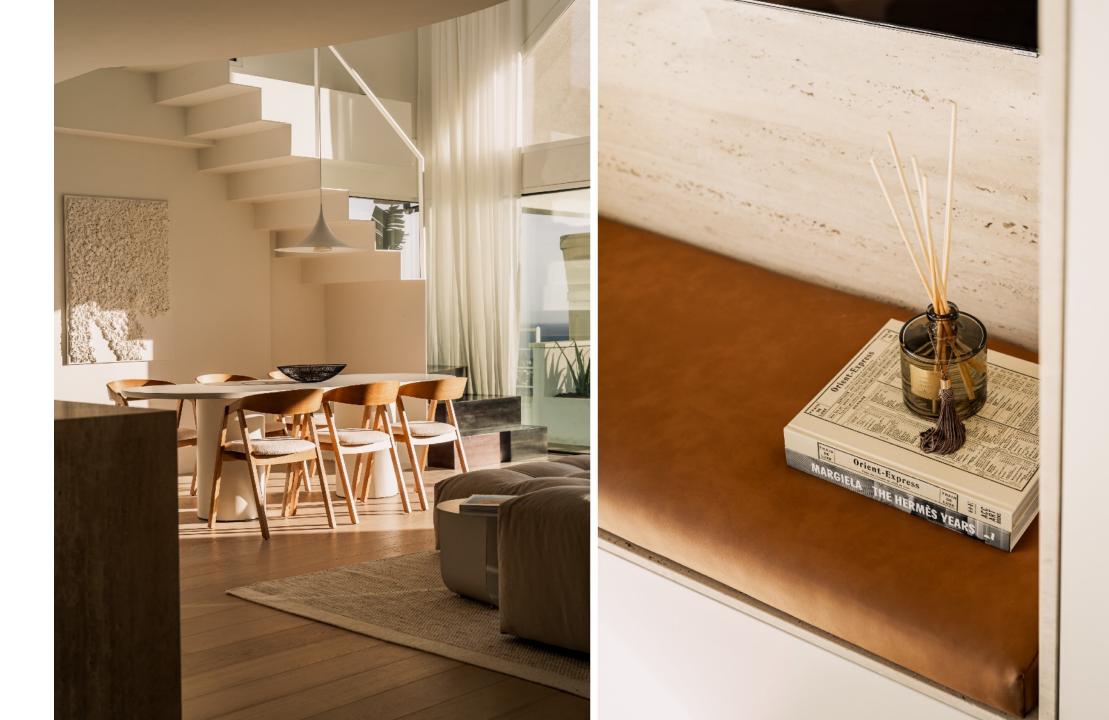

# 71 sqm 75 sqm

2 695 000 €70 000 € 2 275 €186 €625 €

A stunning 3 bedroom duplex penthouse in Magna Marbella with panoramic sea view, golf course view & mountain.

It's design features an exquisite inspiration of a minimalist touch of luxury and natural beauty. Whether you're a golf enthusiast or simply seeking a tranquil retreat, this apartment offers a remarkable home experience marked by double high ceilings, large private terraces to enjoy the best sunsets views and highest qualities of the carefully chosen materials.

### Features

- Panoramic sea, mountain & golf views
- Outdoor kitchen, dining & lounge area
- Sauna
- Private pool
- Underfloor heating bathrooms
- Walking distance to amenities
- Gated community with security guard
- Double height ceiling
- Oak wooden floors