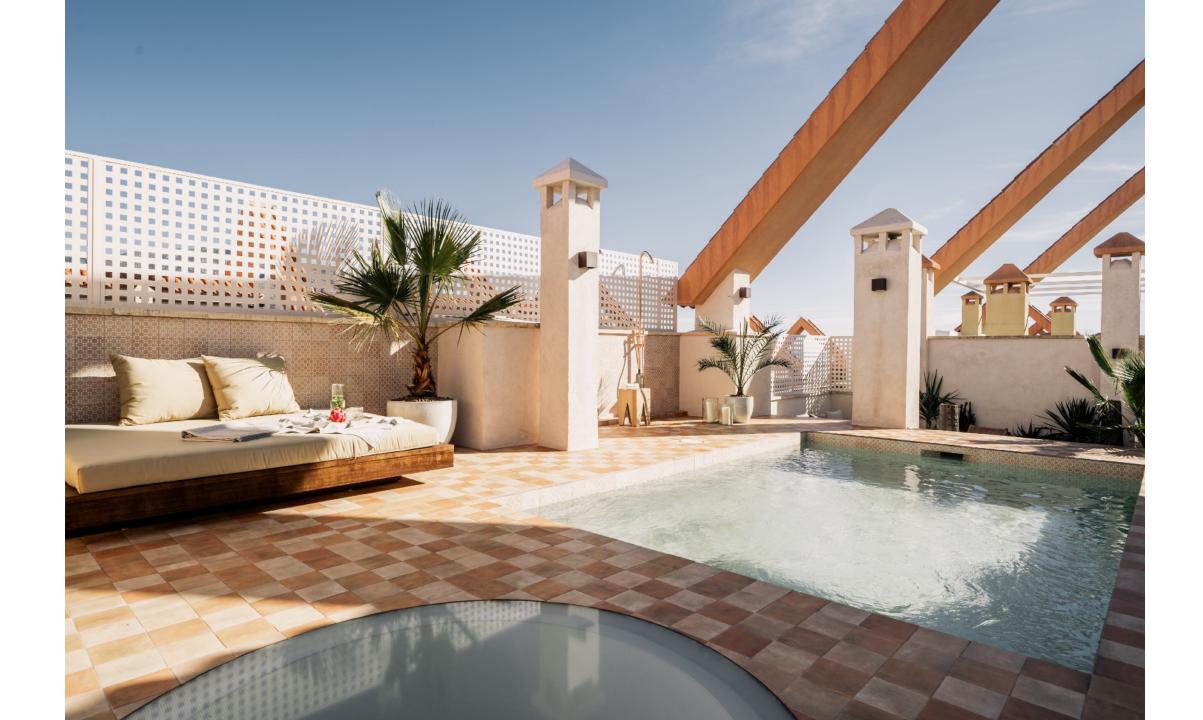

# 71 sqm 75 sqm

2 695 000 €70 000 € 2 275 €186 €625 €

A stunning 3 bedroom duplex penthouse in Magna Marbella with panoramic sea view, golf course view & mountain.

It's design features an exquisite inspiration of a minimalist touch of luxury and natural beauty. Whether you're a golf enthusiast or simply seeking a tranquil retreat, this apartment offers a remarkable home experience marked by double high ceilings, large private terraces to enjoy the best sunsets views and highest qualities of the carefully chosen materials.

### Features

- Panoramic sea, mountain & golf views
- Outdoor kitchen, dining & lounge area
- Sauna
- Private pool
- Underfloor heating bathrooms
- Walking distance to amenities
- Gated community with security guard
- Double height ceiling
- Oak wooden floors