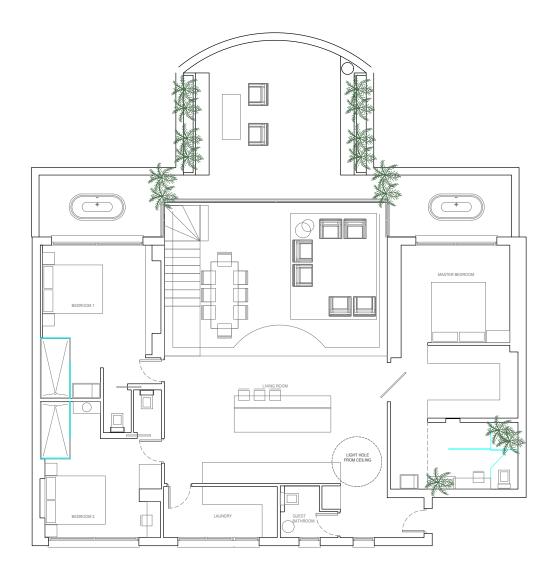

## PROPERTY INFORMATION

Ref. NF-00779P

| Bedrooms   | 3      |
|------------|--------|
| Bathrooms  | 4      |
| Built area | 171 sq |
| Terrace    | 175 sc |

| Price                   |
|-------------------------|
| Furniture Pack          |
| IBI € / Year            |
| Garbage Tax € / Year    |
| Community fee € / Month |
|                         |

# 71 sqm 75 sqm

2 695 000 €70 000 € 2 275 €186 €625 €

A stunning 3 bedroom duplex penthouse in Magna Marbella with panoramic sea view, golf course view & mountain.

It's design features an exquisite inspiration of a minimalist touch of luxury and natural beauty. Whether you're a golf enthusiast or simply seeking a tranquil retreat, this apartment offers a remarkable home experience marked by double high ceilings, large private terraces to enjoy the best sunsets views and highest qualities of the carefully chosen materials.