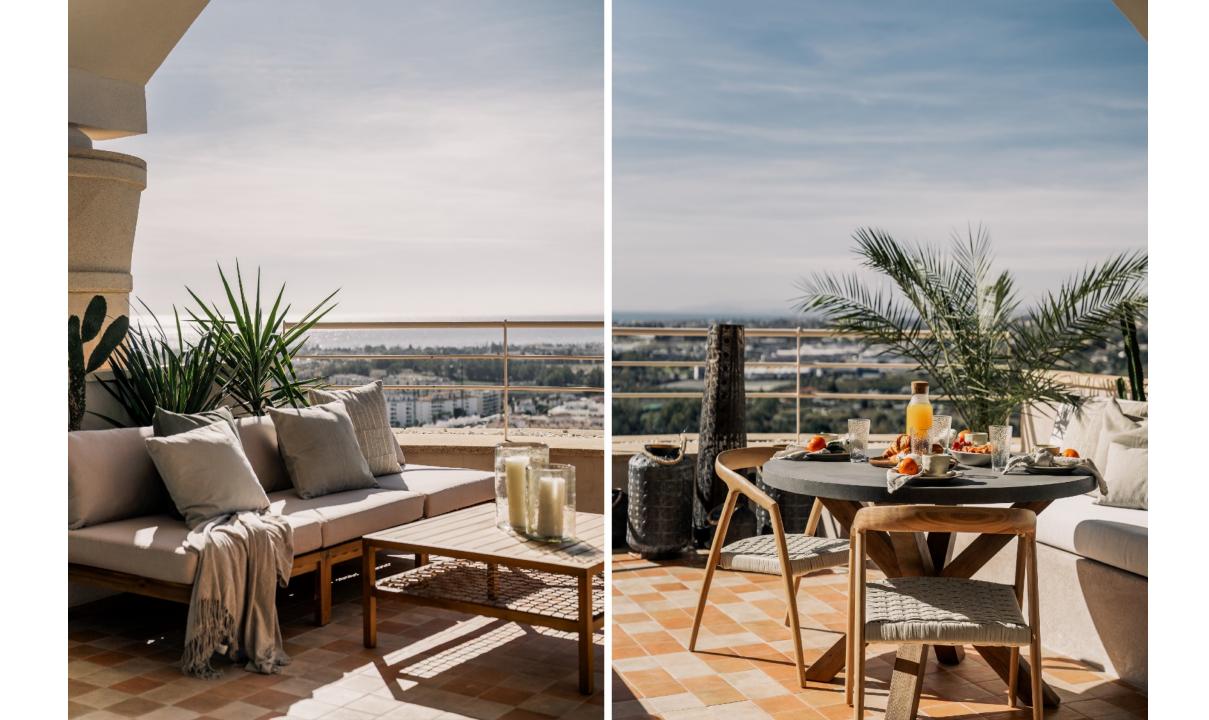

# 71 sqm 75 sqm

2 695 000 €70 000 € 2 275 €186 €625 €

A stunning 3 bedroom duplex penthouse in Magna Marbella with panoramic sea view, golf course view & mountain.

It's design features an exquisite inspiration of a minimalist touch of luxury and natural beauty. Whether you're a golf enthusiast or simply seeking a tranquil retreat, this apartment offers a remarkable home experience marked by double high ceilings, large private terraces to enjoy the best sunsets views and highest qualities of the carefully chosen materials.

### Features

- Panoramic sea, mountain & golf views
- Outdoor kitchen, dining & lounge area
- Sauna
- Private pool
- Underfloor heating bathrooms
- Walking distance to amenities
- Gated community with security guard
- Double height ceiling
- Oak wooden floors