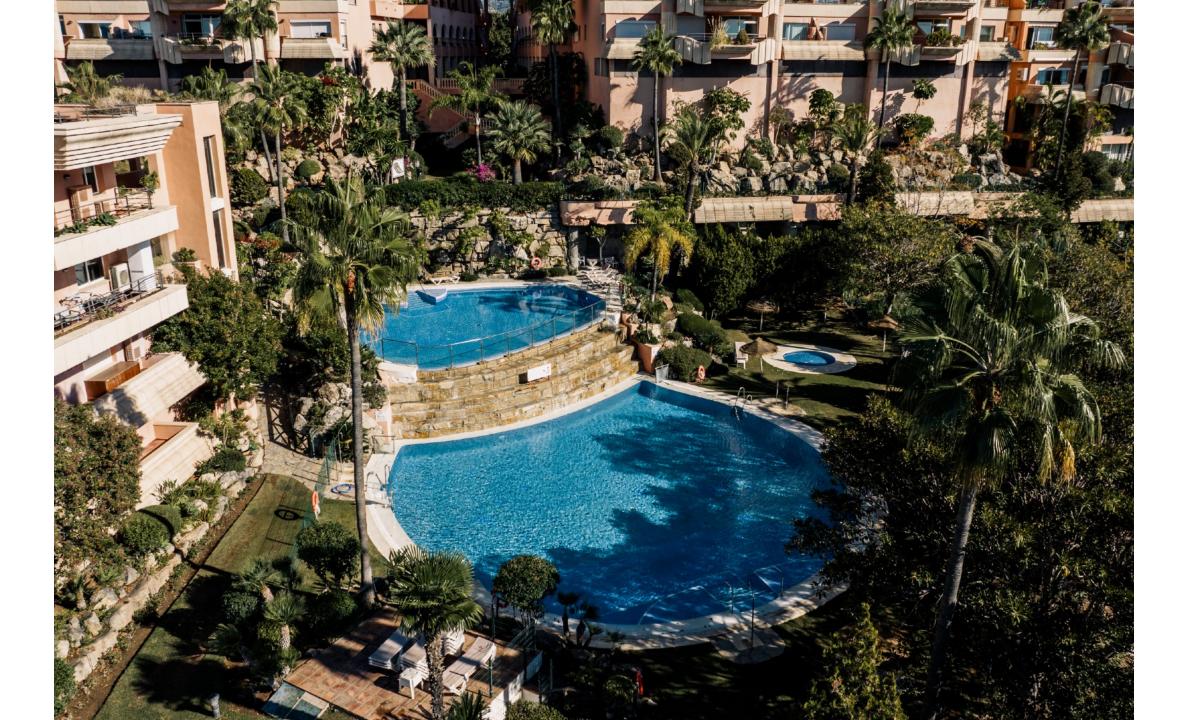

### Features

- Panoramic sea, mountain & golf views
- Outdoor kitchen, dining & lounge area
- Sauna
- Private pool
- Underfloor heating bathrooms
- Walking distance to amenities
- Gated community with security guard
- Double height ceiling
- Oak wooden floors