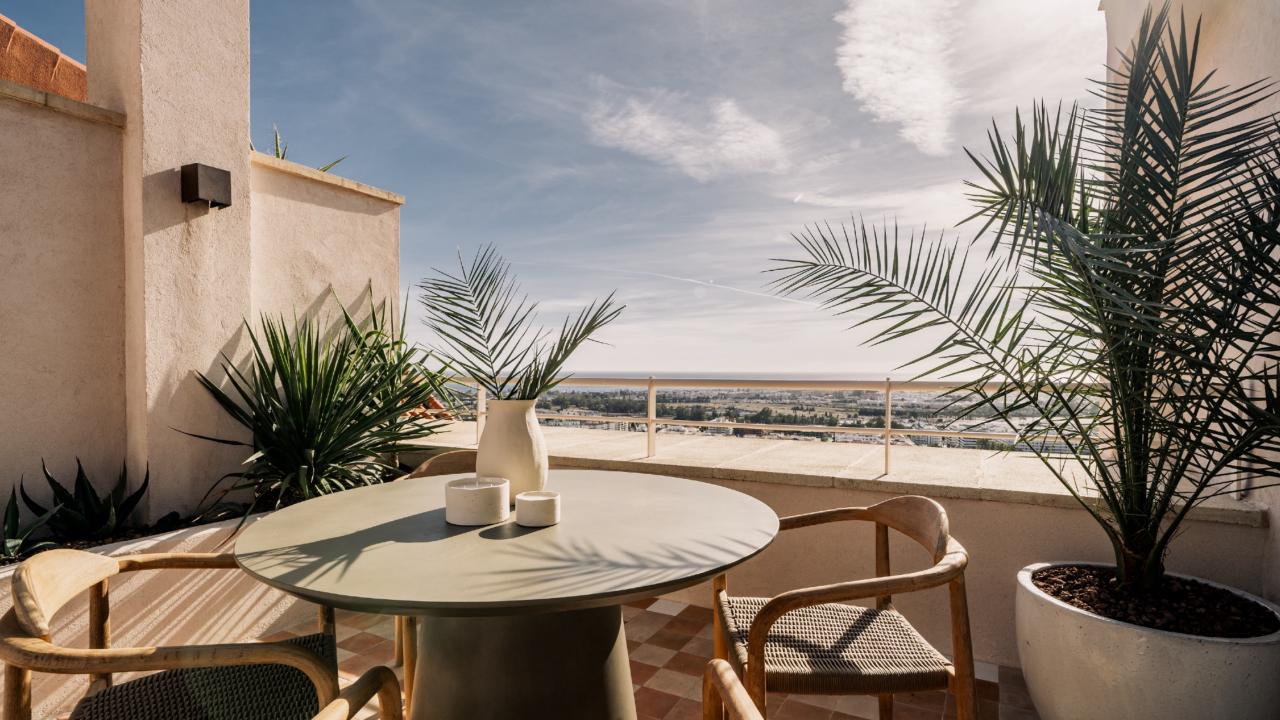

# 71 sqm 75 sqm

2 695 000 €70 000 € 2 275 €186 €625 €

A stunning 3 bedroom duplex penthouse in Magna Marbella with panoramic sea view, golf course view & mountain.

It's design features an exquisite inspiration of a minimalist touch of luxury and natural beauty. Whether you're a golf enthusiast or simply seeking a tranquil retreat, this apartment offers a remarkable home experience marked by double high ceilings, large private terraces to enjoy the best sunsets views and highest qualities of the carefully chosen materials.

### Features

- Panoramic sea, mountain & golf views
- Outdoor kitchen, dining & lounge area
- Sauna
- Private pool
- Underfloor heating bathrooms
- Walking distance to amenities
- Gated community with security guard
- Double height ceiling
- Oak wooden floors