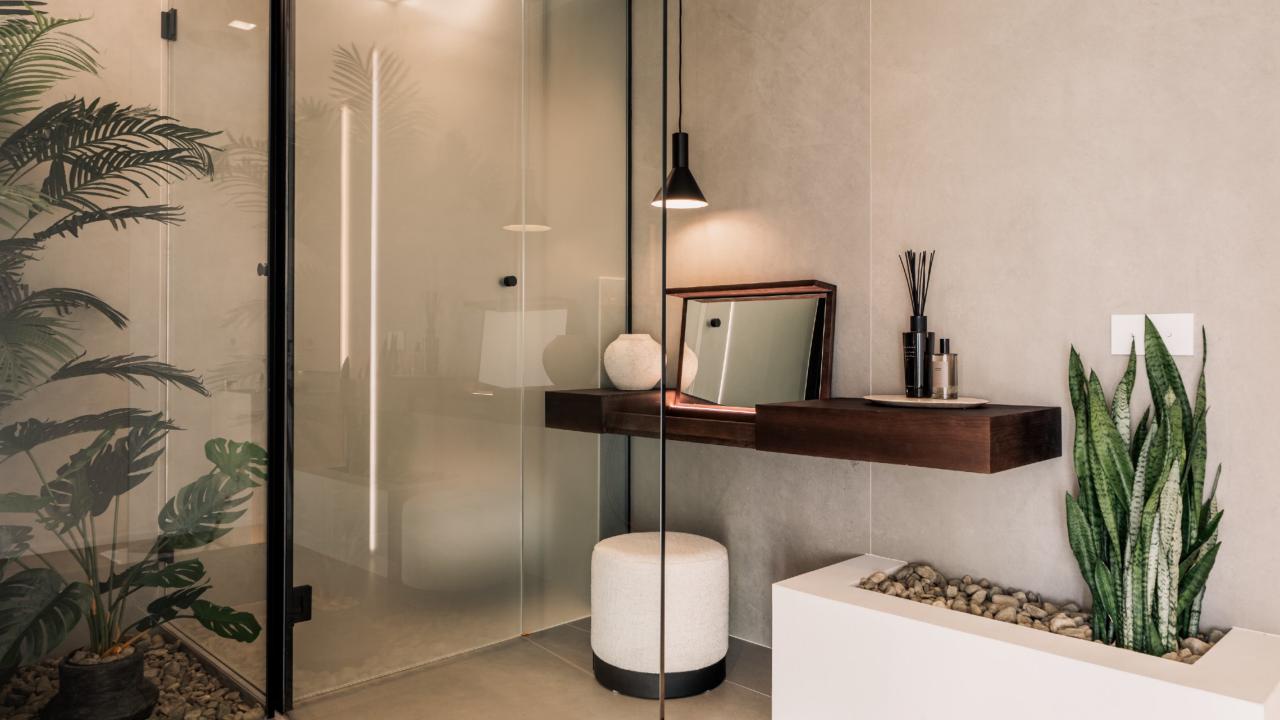

## PROPERTY INFORMATION

Ref. NF-00779P

| Bedrooms   | 3      |
|------------|--------|
| Bathrooms  | 4      |
| Built area | 171 sq |
| Terrace    | 175 sc |

| Price                   |
|-------------------------|
| Furniture Pack          |
| IBI € / Year            |
| Garbage Tax € / Year    |
| Community fee € / Month |
|                         |

### Features

- Panoramic sea, mountain & golf views
- Outdoor kitchen, dining & lounge area
- Sauna
- Private pool
- Underfloor heating bathrooms
- Walking distance to amenities
- Gated community with security guard
- Double height ceiling
- Oak wooden floors