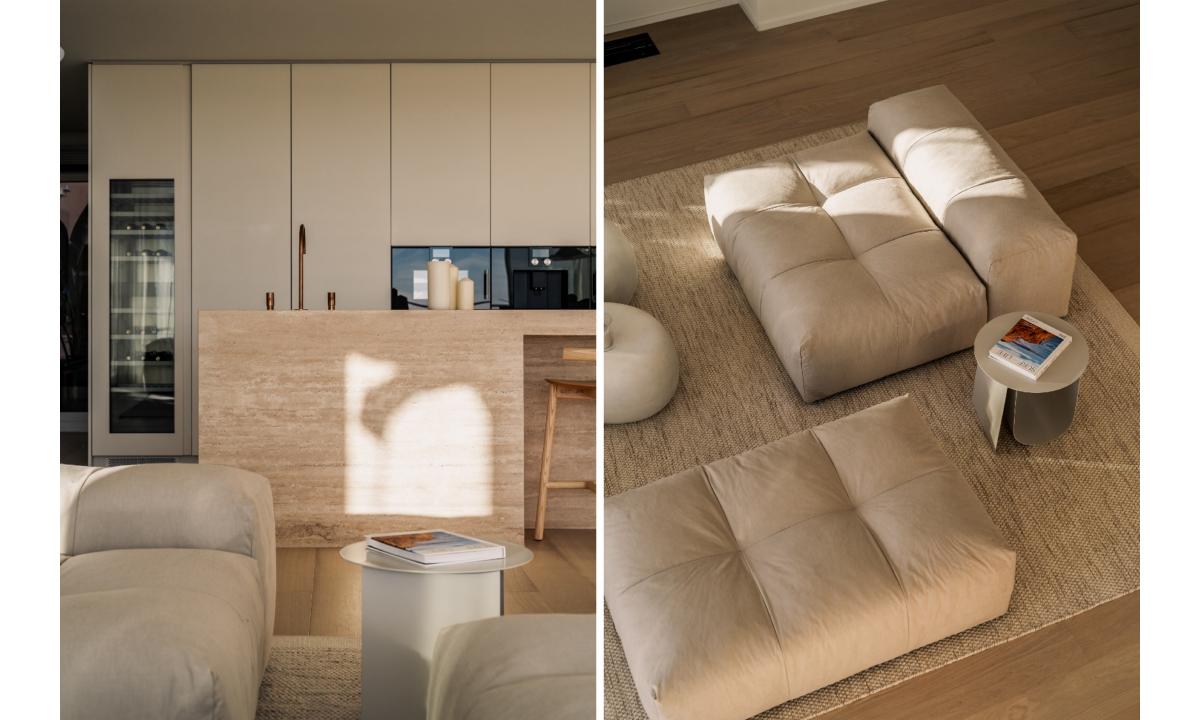

# 71 sqm 75 sqm

2 695 000 €70 000 € 2 275 €186 €625 €

A stunning 3 bedroom duplex penthouse in Magna Marbella with panoramic sea view, golf course view & mountain.

It's design features an exquisite inspiration of a minimalist touch of luxury and natural beauty. Whether you're a golf enthusiast or simply seeking a tranquil retreat, this apartment offers a remarkable home experience marked by double high ceilings, large private terraces to enjoy the best sunsets views and highest qualities of the carefully chosen materials.

### Features

- Panoramic sea, mountain & golf views
- Outdoor kitchen, dining & lounge area
- Sauna
- Private pool
- Underfloor heating bathrooms
- Walking distance to amenities
- Gated community with security guard
- Double height ceiling
- Oak wooden floors