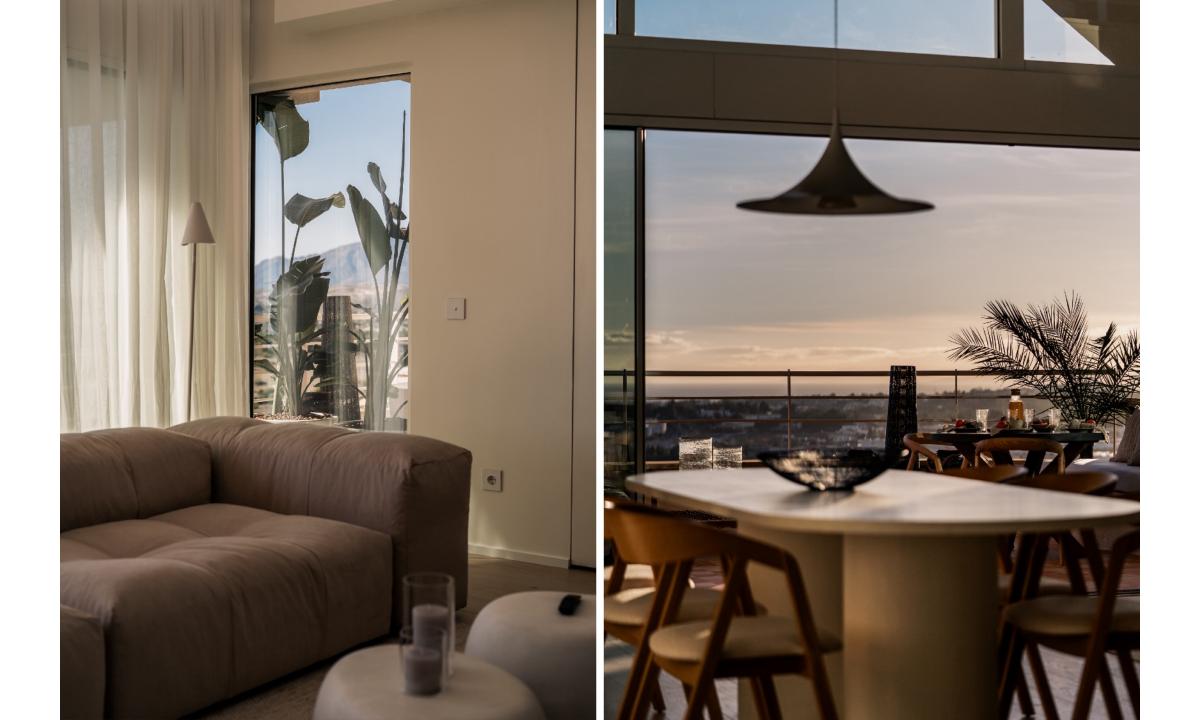

# 71 sqm 75 sqm

2 695 000 €70 000 € 2 275 €186 €625 €

A stunning 3 bedroom duplex penthouse in Magna Marbella with panoramic sea view, golf course view & mountain.

It's design features an exquisite inspiration of a minimalist touch of luxury and natural beauty. Whether you're a golf enthusiast or simply seeking a tranquil retreat, this apartment offers a remarkable home experience marked by double high ceilings, large private terraces to enjoy the best sunsets views and highest qualities of the carefully chosen materials.

### Features

- Panoramic sea, mountain & golf views
- Outdoor kitchen, dining & lounge area
- Sauna
- Private pool
- Underfloor heating bathrooms
- Walking distance to amenities
- Gated community with security guard
- Double height ceiling
- Oak wooden floors