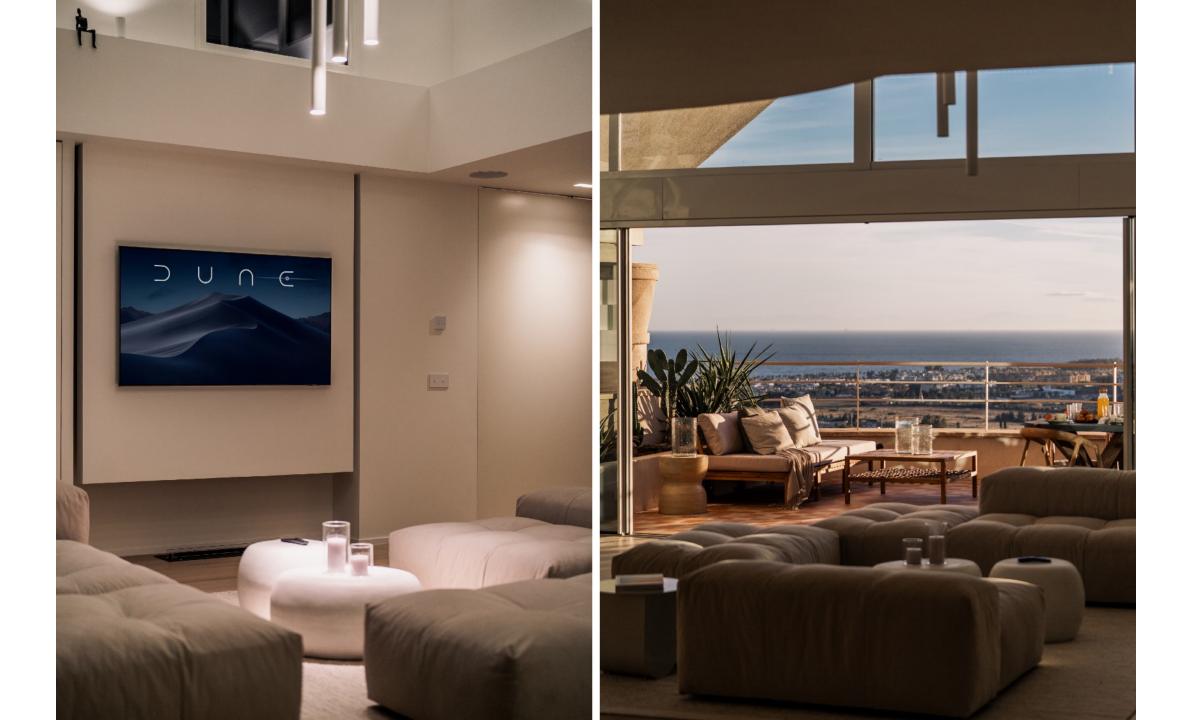

# 71 sqm 75 sqm

2 695 000 €70 000 € 2 275 €186 €625 €

A stunning 3 bedroom duplex penthouse in Magna Marbella with panoramic sea view, golf course view & mountain.

It's design features an exquisite inspiration of a minimalist touch of luxury and natural beauty. Whether you're a golf enthusiast or simply seeking a tranquil retreat, this apartment offers a remarkable home experience marked by double high ceilings, large private terraces to enjoy the best sunsets views and highest qualities of the carefully chosen materials.

Located by short drive to the iconic Puerto Banús and the beach, as well as walking distance to golf courses and amenities, this penthouse has it all!

### Features

- Panoramic sea, mountain & golf views
- Outdoor kitchen, dining & lounge area
- Sauna
- Private pool
- Underfloor heating bathrooms
- Walking distance to amenities
- Gated community with security guard
- Double height ceiling
- Oak wooden floors