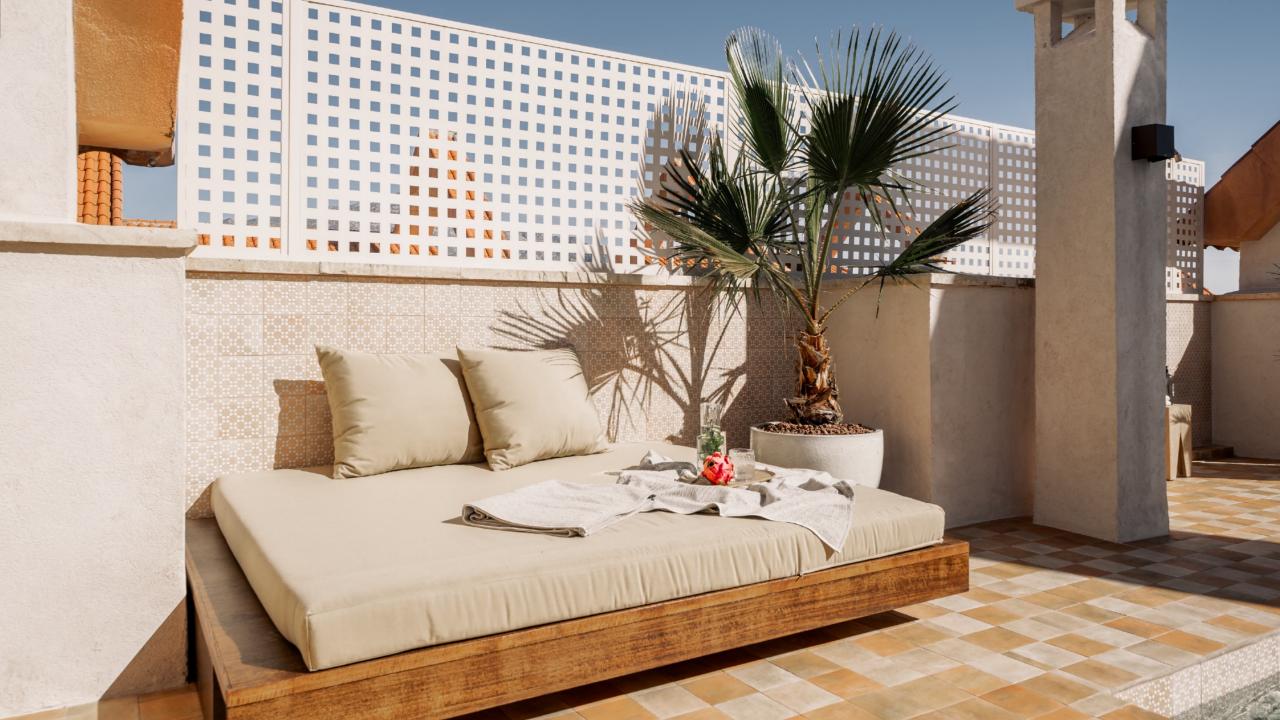

# 71 sqm 75 sqm

2 695 000 €70 000 € 2 275 €186 €625 €

A stunning 3 bedroom duplex penthouse in Magna Marbella with panoramic sea view, golf course view & mountain.

It's design features an exquisite inspiration of a minimalist touch of luxury and natural beauty. Whether you're a golf enthusiast or simply seeking a tranquil retreat, this apartment offers a remarkable home experience marked by double high ceilings, large private terraces to enjoy the best sunsets views and highest qualities of the carefully chosen materials.

### Features

- Panoramic sea, mountain & golf views
- Outdoor kitchen, dining & lounge area
- Sauna
- Private pool
- Underfloor heating bathrooms
- Walking distance to amenities
- Gated community with security guard
- Double height ceiling
- Oak wooden floors