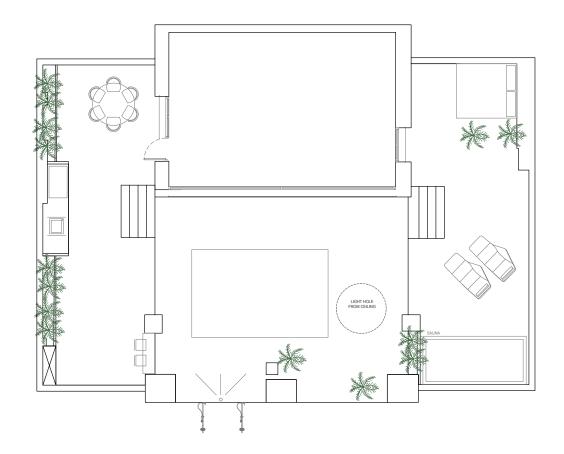

# 71 sqm 75 sqm

2 695 000 €70 000 € 2 275 €186 €625 €

A stunning 3 bedroom duplex penthouse in Magna Marbella with panoramic sea view, golf course view & mountain.

It's design features an exquisite inspiration of a minimalist touch of luxury and natural beauty. Whether you're a golf enthusiast or simply seeking a tranquil retreat, this apartment offers a remarkable home experience marked by double high ceilings, large private terraces to enjoy the best sunsets views and highest qualities of the carefully chosen materials.

### Features

- Panoramic sea, mountain & golf views
- Outdoor kitchen, dining & lounge area
- Sauna
- Private pool
- Underfloor heating bathrooms
- Walking distance to amenities
- Gated community with security guard
- Double height ceiling
- Oak wooden floors