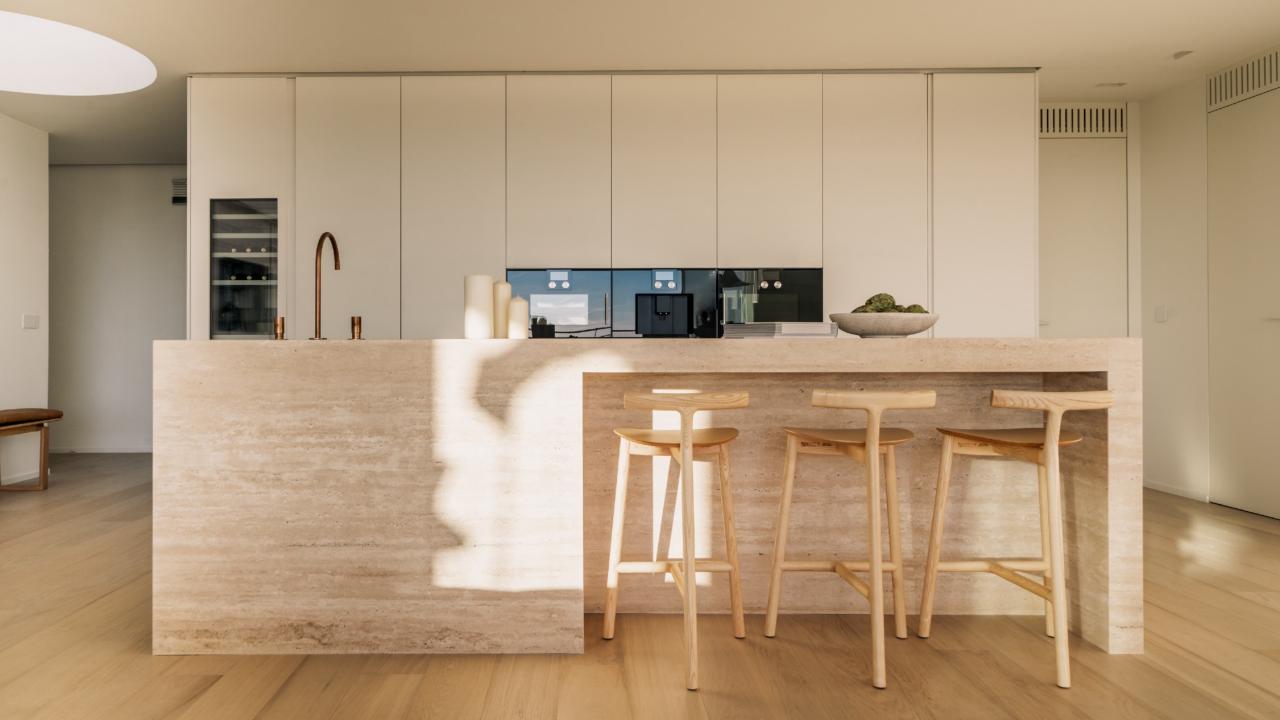

# 71 sqm 75 sqm

2 695 000 €70 000 € 2 275 €186 €625 €

A stunning 3 bedroom duplex penthouse in Magna Marbella with panoramic sea view, golf course view & mountain.

It's design features an exquisite inspiration of a minimalist touch of luxury and natural beauty. Whether you're a golf enthusiast or simply seeking a tranquil retreat, this apartment offers a remarkable home experience marked by double high ceilings, large private terraces to enjoy the best sunsets views and highest qualities of the carefully chosen materials.

### Features

- Panoramic sea, mountain & golf views
- Outdoor kitchen, dining & lounge area
- Sauna
- Private pool
- Underfloor heating bathrooms
- Walking distance to amenities
- Gated community with security guard
- Double height ceiling
- Oak wooden floors