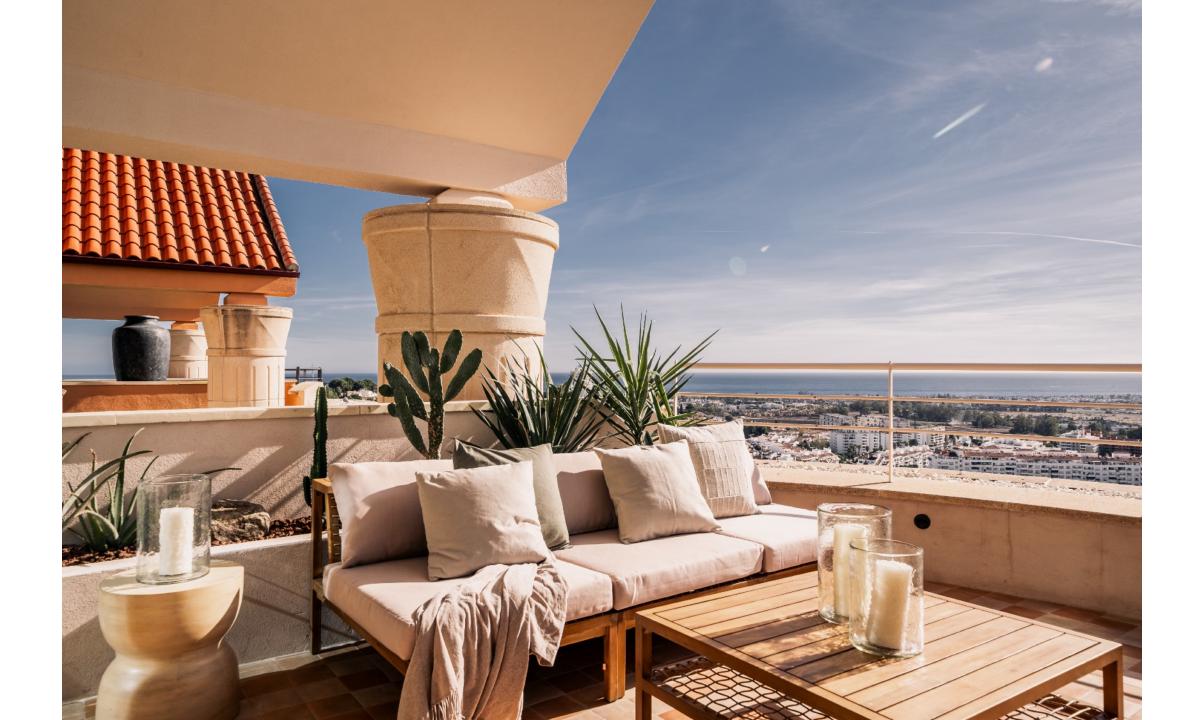

# 71 sqm 75 sqm

2 695 000 €70 000 € 2 275 €186 €625 €

A stunning 3 bedroom duplex penthouse in Magna Marbella with panoramic sea view, golf course view & mountain.

It's design features an exquisite inspiration of a minimalist touch of luxury and natural beauty. Whether you're a golf enthusiast or simply seeking a tranquil retreat, this apartment offers a remarkable home experience marked by double high ceilings, large private terraces to enjoy the best sunsets views and highest qualities of the carefully chosen materials.

Located by short drive to the iconic Puerto Banús and the beach, as well as walking distance to golf courses and amenities, this penthouse has it all!

### Features

- Panoramic sea, mountain & golf views
- Outdoor kitchen, dining & lounge area
- Sauna
- Private pool
- Underfloor heating bathrooms
- Walking distance to amenities
- Gated community with security guard
- Double height ceiling
- Oak wooden floors