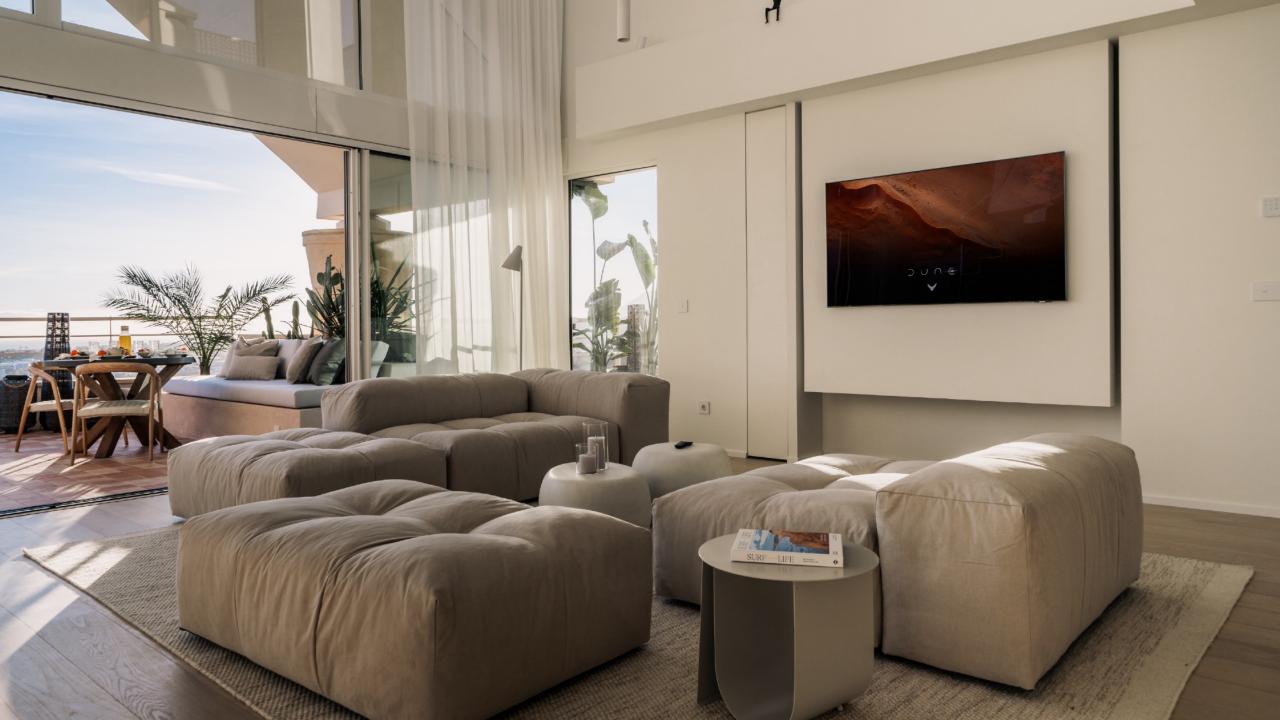

# 71 sqm 75 sqm

2 695 000 €70 000 € 2 275 €186 €625 €

A stunning 3 bedroom duplex penthouse in Magna Marbella with panoramic sea view, golf course view & mountain.

It's design features an exquisite inspiration of a minimalist touch of luxury and natural beauty. Whether you're a golf enthusiast or simply seeking a tranquil retreat, this apartment offers a remarkable home experience marked by double high ceilings, large private terraces to enjoy the best sunsets views and highest qualities of the carefully chosen materials.

### Features

- Panoramic sea, mountain & golf views
- Outdoor kitchen, dining & lounge area
- Sauna
- Private pool
- Underfloor heating bathrooms
- Walking distance to amenities
- Gated community with security guard
- Double height ceiling
- Oak wooden floors