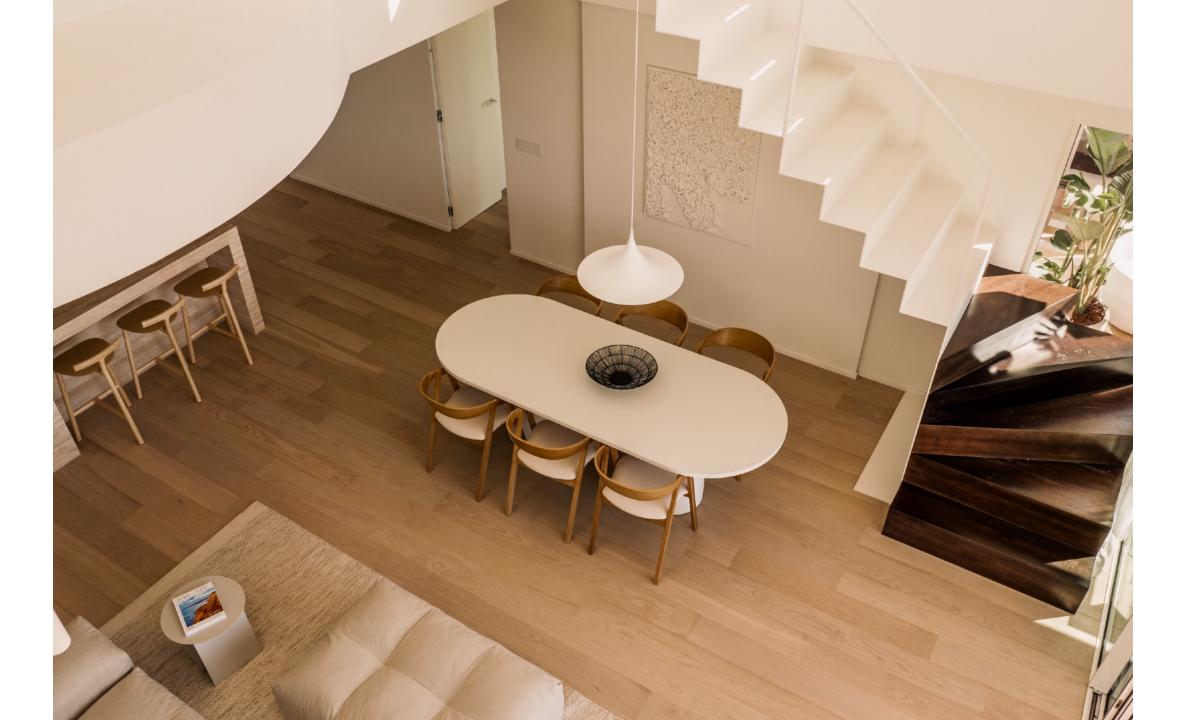

# 71 sqm 75 sqm

2 695 000 €70 000 € 2 275 €186 €625 €

A stunning 3 bedroom duplex penthouse in Magna Marbella with panoramic sea view, golf course view & mountain.

It's design features an exquisite inspiration of a minimalist touch of luxury and natural beauty. Whether you're a golf enthusiast or simply seeking a tranquil retreat, this apartment offers a remarkable home experience marked by double high ceilings, large private terraces to enjoy the best sunsets views and highest qualities of the carefully chosen materials.

### Features

- Panoramic sea, mountain & golf views
- Outdoor kitchen, dining & lounge area
- Sauna
- Private pool
- Underfloor heating bathrooms
- Walking distance to amenities
- Gated community with security guard
- Double height ceiling
- Oak wooden floors