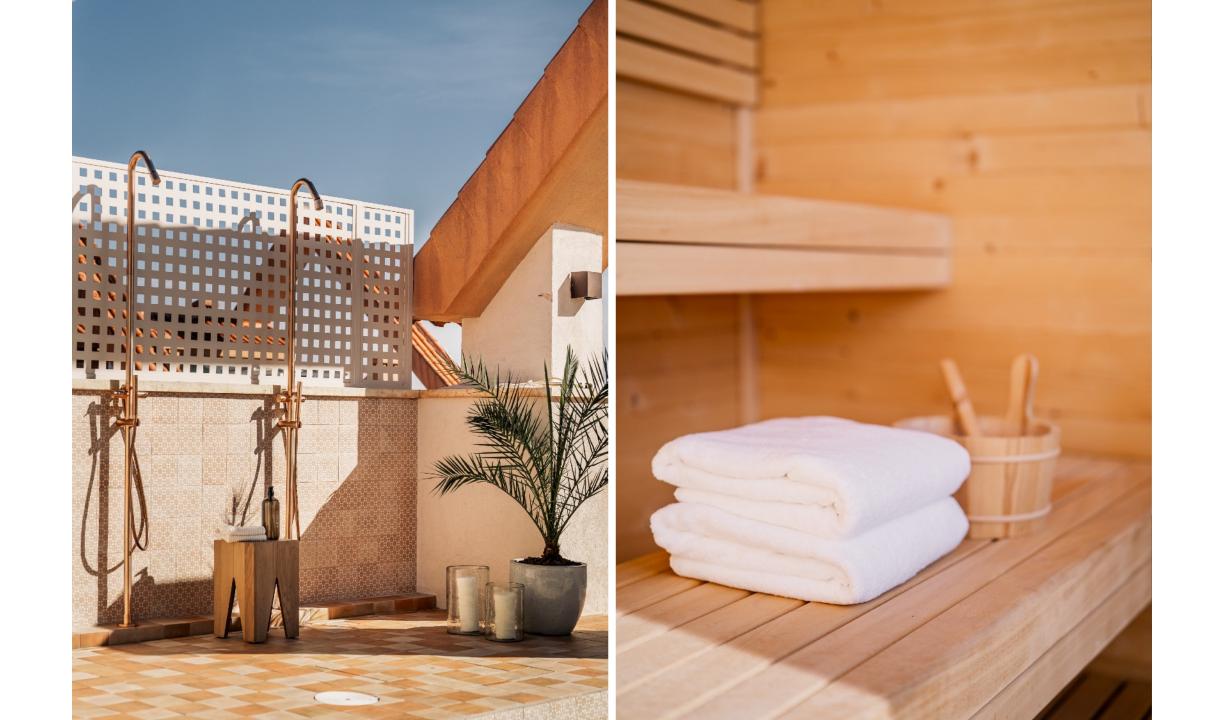

### Features

- Panoramic sea, mountain & golf views
- Outdoor kitchen, dining & lounge area
- Sauna
- Private pool
- Underfloor heating bathrooms
- Walking distance to amenities
- Gated community with security guard
- Double height ceiling
- Oak wooden floors