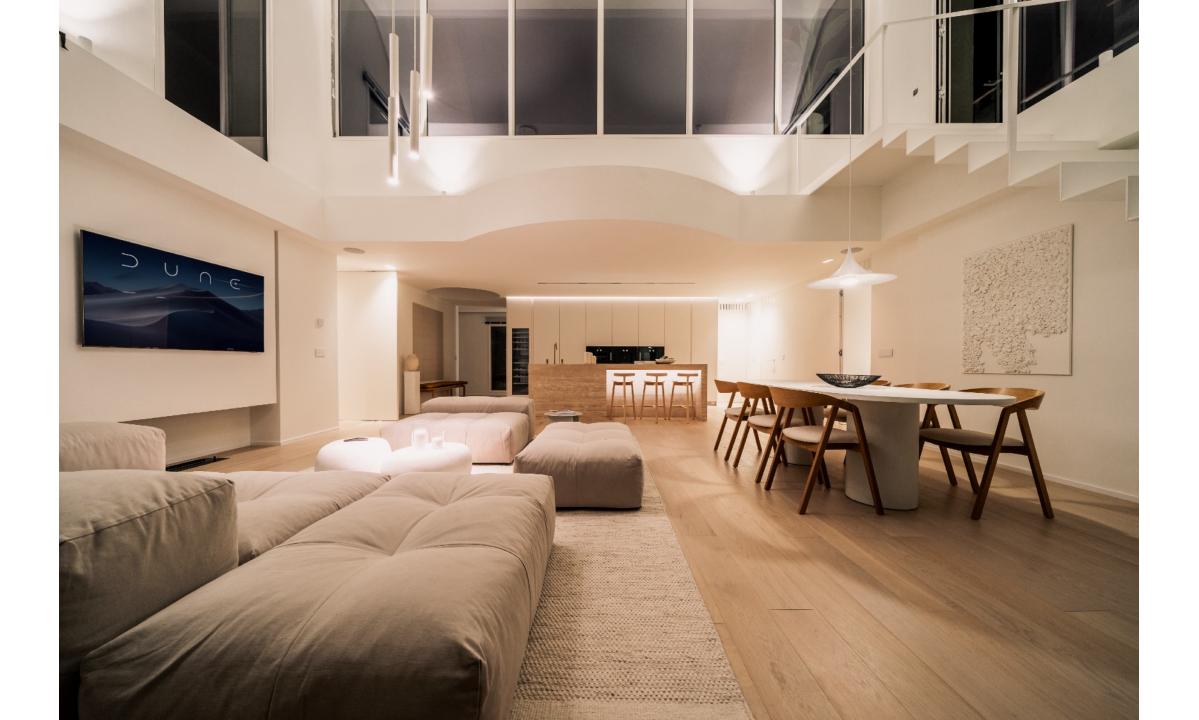

# 71 sqm 75 sqm

2 695 000 €70 000 € 2 275 €186 €625 €

A stunning 3 bedroom duplex penthouse in Magna Marbella with panoramic sea view, golf course view & mountain.

It's design features an exquisite inspiration of a minimalist touch of luxury and natural beauty. Whether you're a golf enthusiast or simply seeking a tranquil retreat, this apartment offers a remarkable home experience marked by double high ceilings, large private terraces to enjoy the best sunsets views and highest qualities of the carefully chosen materials.

### Features

- Panoramic sea, mountain & golf views
- Outdoor kitchen, dining & lounge area
- Sauna
- Private pool
- Underfloor heating bathrooms
- Walking distance to amenities
- Gated community with security guard
- Double height ceiling
- Oak wooden floors