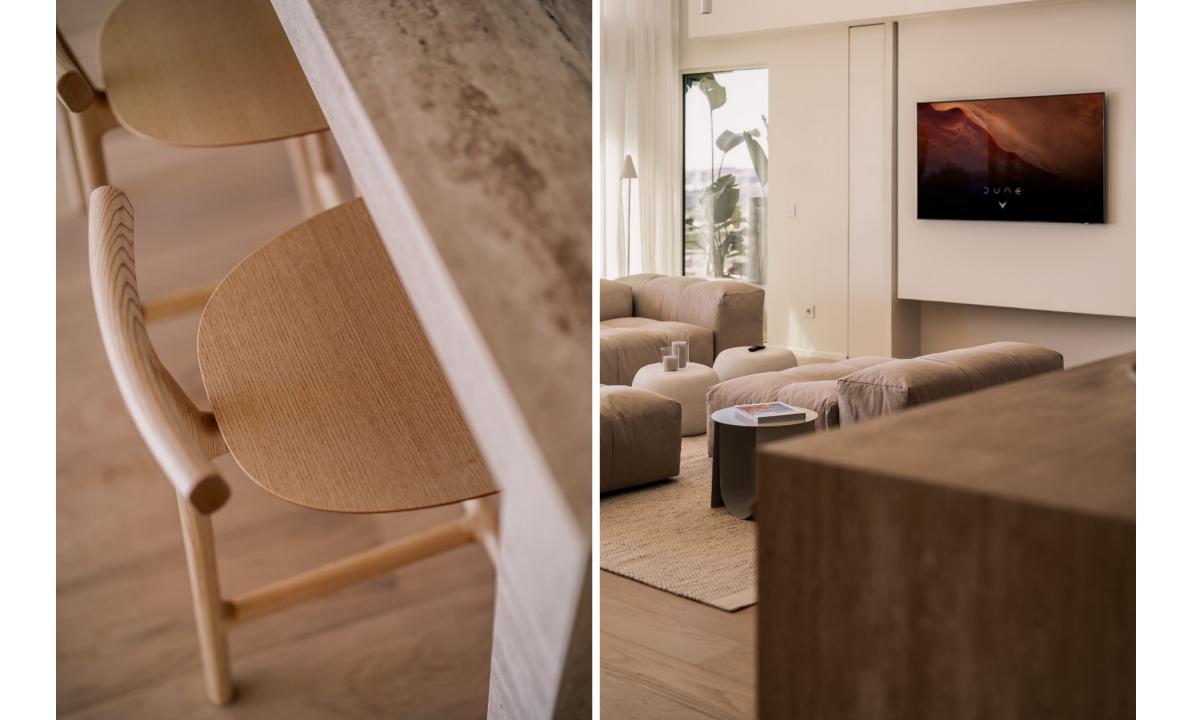

# 71 sqm 75 sqm

2 695 000 €70 000 € 2 275 €186 €625 €

A stunning 3 bedroom duplex penthouse in Magna Marbella with panoramic sea view, golf course view & mountain.

It's design features an exquisite inspiration of a minimalist touch of luxury and natural beauty. Whether you're a golf enthusiast or simply seeking a tranquil retreat, this apartment offers a remarkable home experience marked by double high ceilings, large private terraces to enjoy the best sunsets views and highest qualities of the carefully chosen materials.

### Features

- Panoramic sea, mountain & golf views
- Outdoor kitchen, dining & lounge area
- Sauna
- Private pool
- Underfloor heating bathrooms
- Walking distance to amenities
- Gated community with security guard
- Double height ceiling
- Oak wooden floors