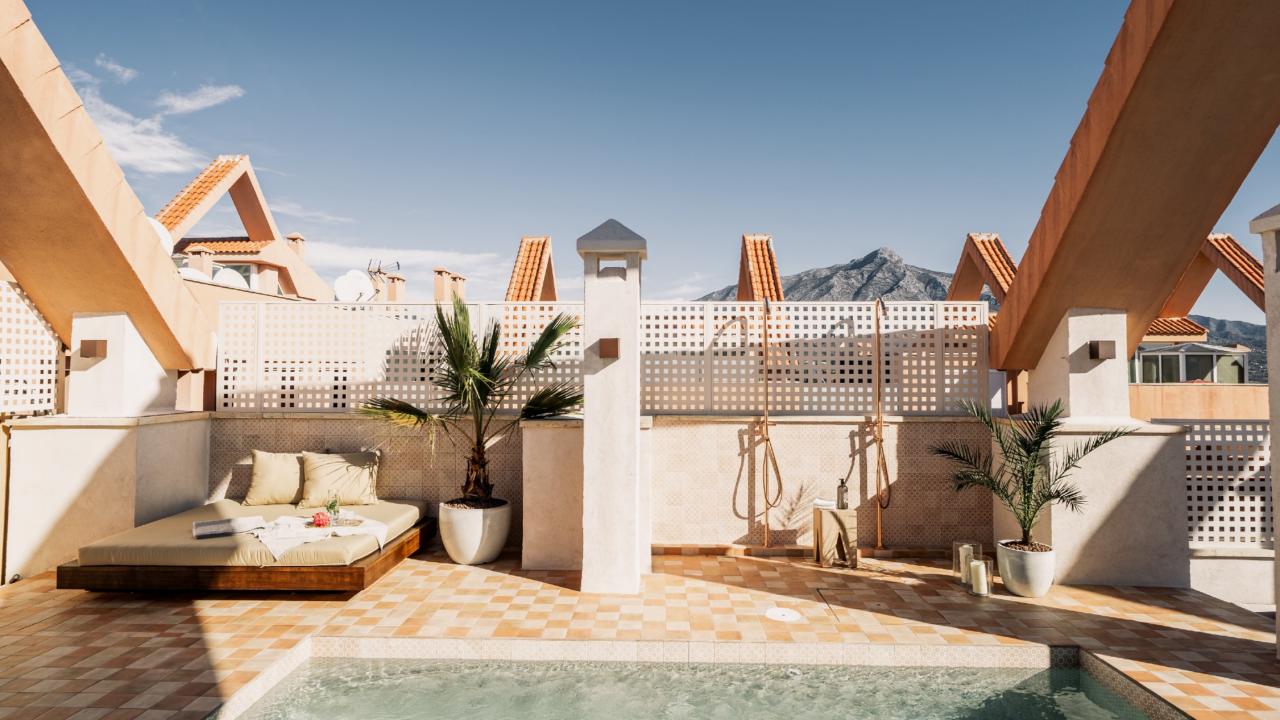

# 71 sqm 75 sqm

2 695 000 €70 000 € 2 275 €186 €625 €

A stunning 3 bedroom duplex penthouse in Magna Marbella with panoramic sea view, golf course view & mountain.

It's design features an exquisite inspiration of a minimalist touch of luxury and natural beauty. Whether you're a golf enthusiast or simply seeking a tranquil retreat, this apartment offers a remarkable home experience marked by double high ceilings, large private terraces to enjoy the best sunsets views and highest qualities of the carefully chosen materials.

### Features

- Panoramic sea, mountain & golf views
- Outdoor kitchen, dining & lounge area
- Sauna
- Private pool
- Underfloor heating bathrooms
- Walking distance to amenities
- Gated community with security guard
- Double height ceiling
- Oak wooden floors