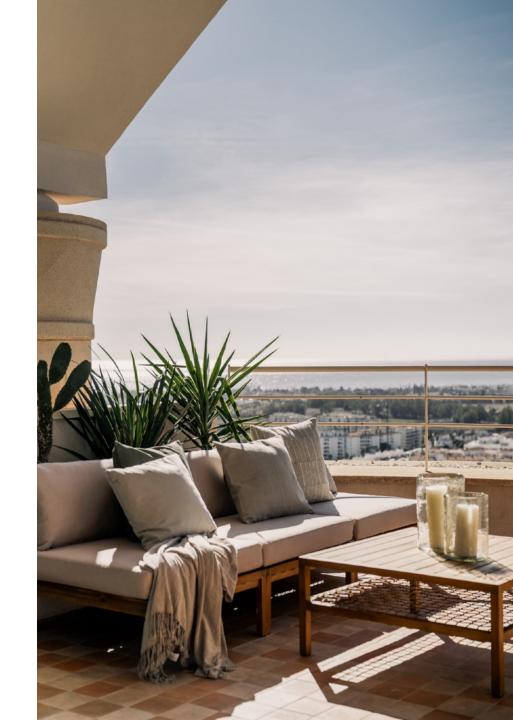

# 71 sqm 75 sqm

2 695 000 €70 000 € 2 275 €186 €625 €

A stunning 3 bedroom duplex penthouse in Magna Marbella with panoramic sea view, golf course view & mountain.

It's design features an exquisite inspiration of a minimalist touch of luxury and natural beauty. Whether you're a golf enthusiast or simply seeking a tranquil retreat, this apartment offers a remarkable home experience marked by double high ceilings, large private terraces to enjoy the best sunsets views and highest qualities of the carefully chosen materials.

### Features

- Panoramic sea, mountain & golf views
- Outdoor kitchen, dining & lounge area
- Sauna
- Private pool
- Underfloor heating bathrooms
- Walking distance to amenities
- Gated community with security guard
- Double height ceiling
- Oak wooden floors