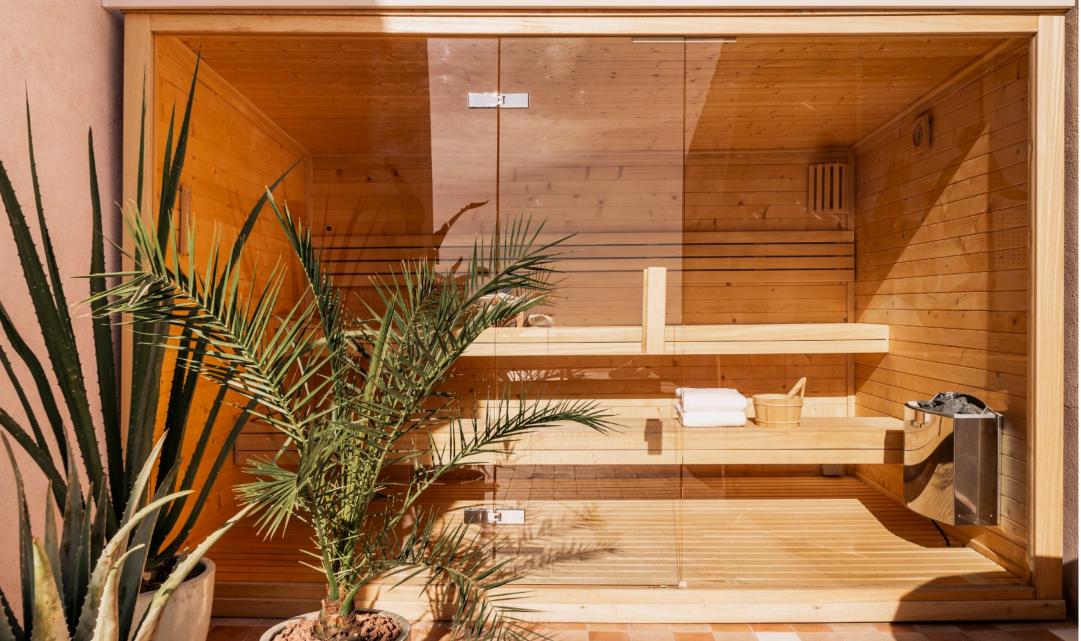

### Features

- Panoramic sea, mountain & golf views
- Outdoor kitchen, dining & lounge area
- Sauna
- Private pool
- Underfloor heating bathrooms
- Walking distance to amenities
- Gated community with security guard
- Double height ceiling
- Oak wooden floors