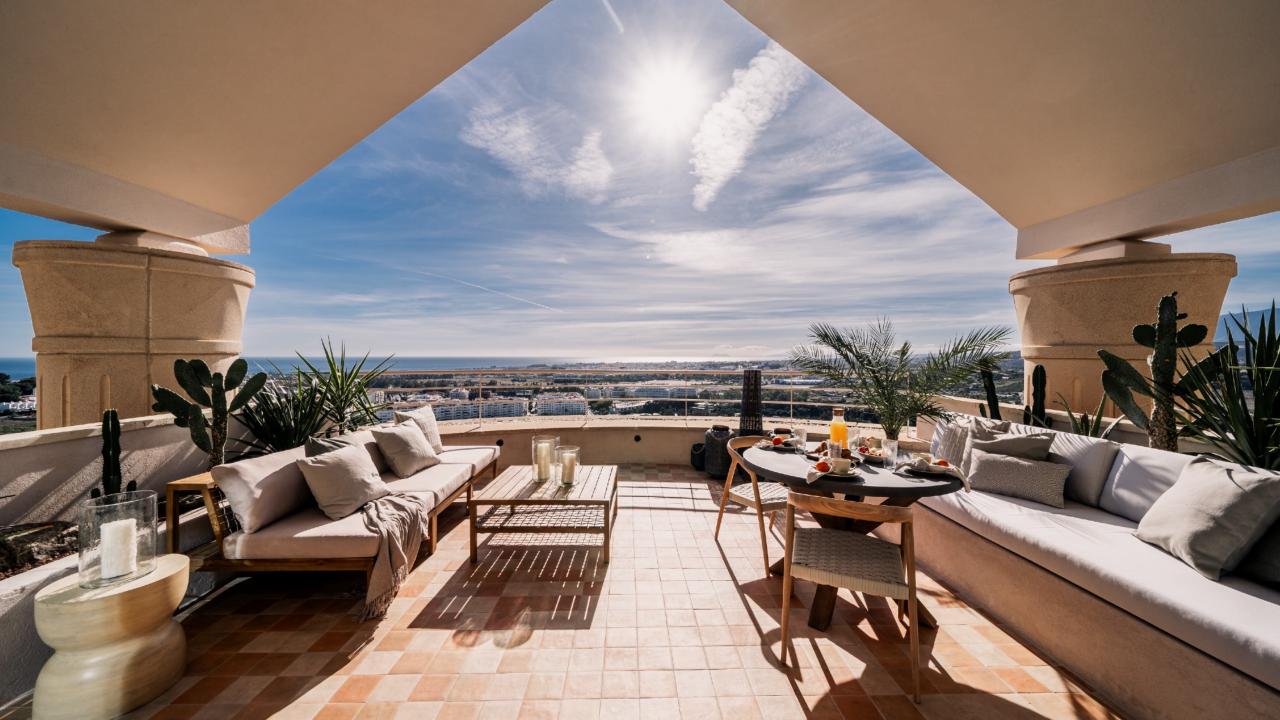

# 71 sqm 75 sqm

2 695 000 €70 000 € 2 275 €186 €625 €

A stunning 3 bedroom duplex penthouse in Magna Marbella with panoramic sea view, golf course view & mountain.

It's design features an exquisite inspiration of a minimalist touch of luxury and natural beauty. Whether you're a golf enthusiast or simply seeking a tranquil retreat, this apartment offers a remarkable home experience marked by double high ceilings, large private terraces to enjoy the best sunsets views and highest qualities of the carefully chosen materials.

Located by short drive to the iconic Puerto Banús and the beach, as well as walking distance to golf courses and amenities, this penthouse has it all!

### Features

- Panoramic sea, mountain & golf views
- Outdoor kitchen, dining & lounge area
- Sauna
- Private pool
- Underfloor heating bathrooms
- Walking distance to amenities
- Gated community with security guard
- Double height ceiling
- Oak wooden floors