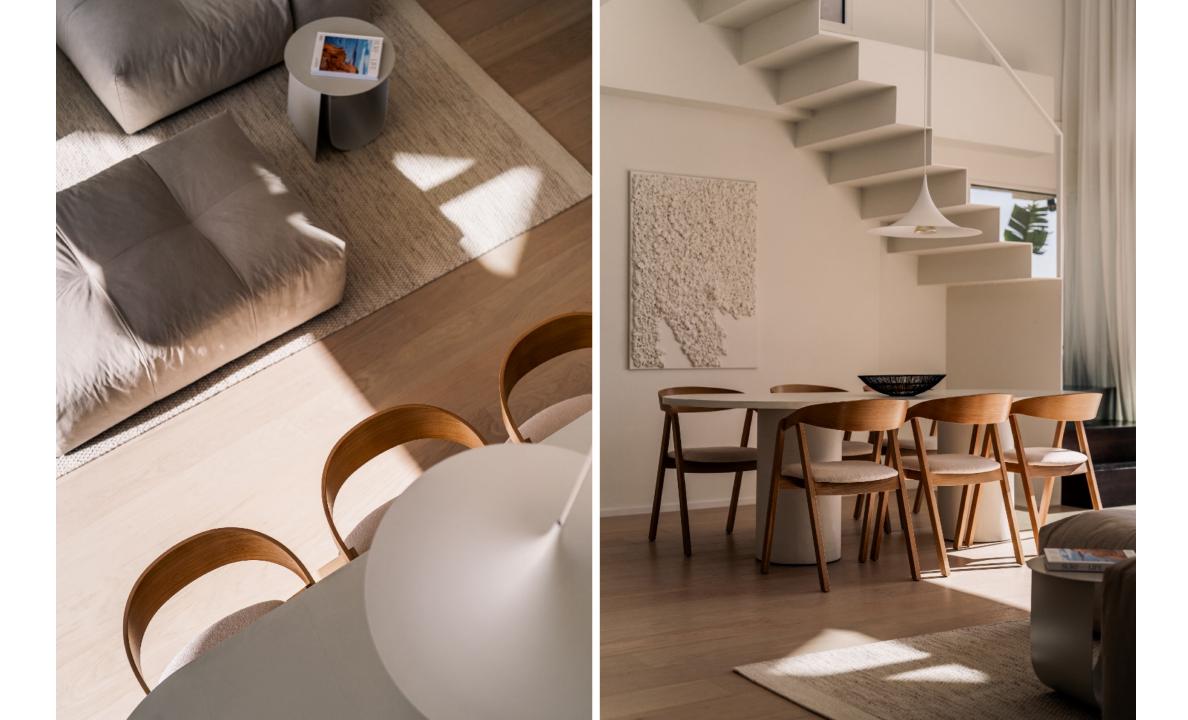

# 71 sqm 75 sqm

2 695 000 €70 000 € 2 275 €186 €625 €

A stunning 3 bedroom duplex penthouse in Magna Marbella with panoramic sea view, golf course view & mountain.

It's design features an exquisite inspiration of a minimalist touch of luxury and natural beauty. Whether you're a golf enthusiast or simply seeking a tranquil retreat, this apartment offers a remarkable home experience marked by double high ceilings, large private terraces to enjoy the best sunsets views and highest qualities of the carefully chosen materials.

### Features

- Panoramic sea, mountain & golf views
- Outdoor kitchen, dining & lounge area
- Sauna
- Private pool
- Underfloor heating bathrooms
- Walking distance to amenities
- Gated community with security guard
- Double height ceiling
- Oak wooden floors