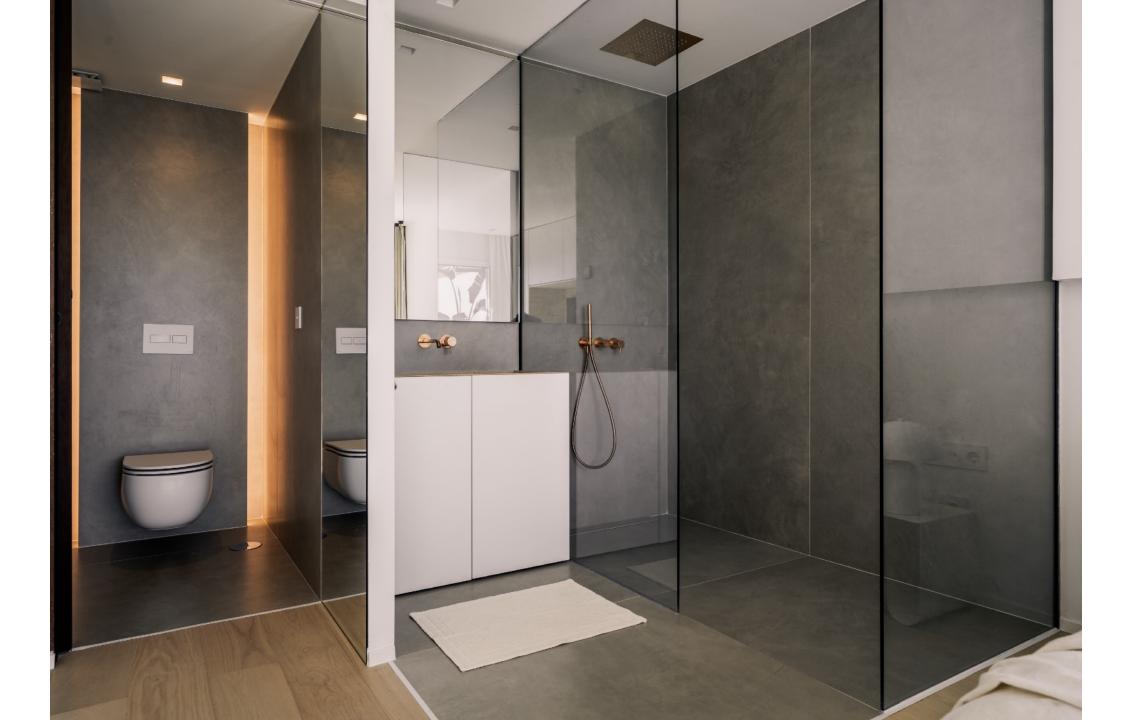

### Features

- Panoramic sea, mountain & golf views
- Outdoor kitchen, dining & lounge area
- Sauna
- Private pool
- Underfloor heating bathrooms
- Walking distance to amenities
- Gated community with security guard
- Double height ceiling
- Oak wooden floors