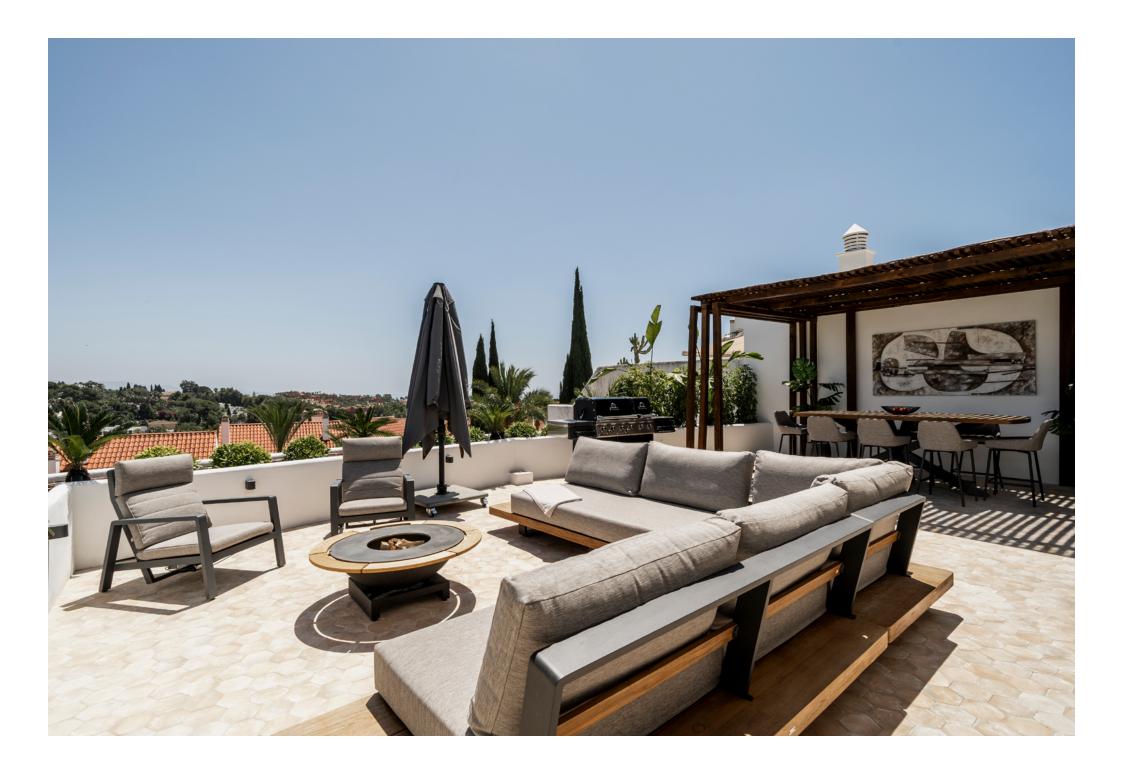

Top-notch materials in a neutral palette create an elegant yet functional ambience. Oak wood cabinets with minimalist doors fuse with the kitchen walls, while a large island in porcelain stoneware offers an inviting gathering spot. Immense windows open onto the 70-square-meter terrace, featuring stunning views and a covered pergola.

Take a seat. Breathe deep. Open your eyes wide. Witness the light transform the iconic views of Nueva Andalucía from the best seat in the house.