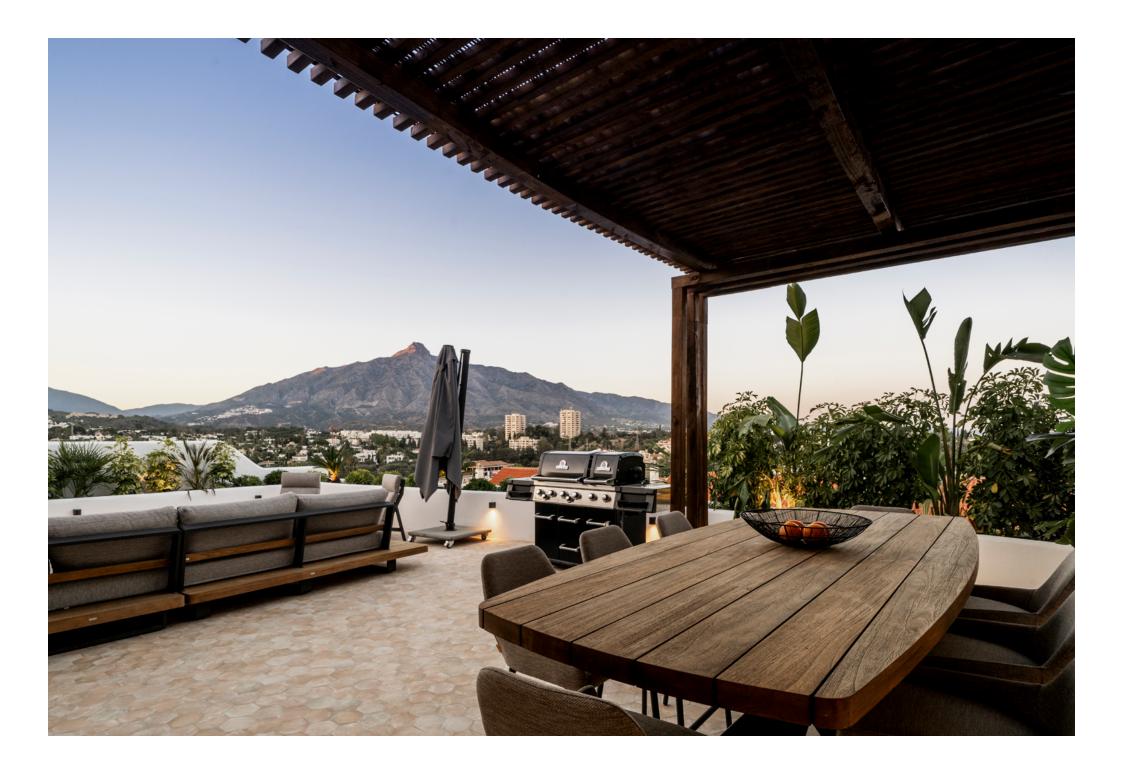

Top-notch materials in a neutral palette create an elegant yet functional ambience. Oak wood cabinets with minimalist doors fuse with the kitchen walls, while a large island in porcelain stoneware offers an inviting gathering spot. Immense windows open onto the 70-square-meter terrace, featuring stunning views and a covered pergola.

## Nueva Andalucía, the golf valley in paradise.

This enchanting enclave is nestled in Marbella's western expanse, just minutes away from the azure waters of the Mediterranean coastline. Here, panoramic vistas of rolling hills, lush landscapes, and the majestic La Concha Mountain create a stunning backdrop. Lined with palm-fringed streets and renowned for its carefully maintained golf courses that define it as the Golf Valley, the area exudes serenity and natural beauty. With spacious avenues and a variety of architectural styles, Nueva Andalucía offers a family-friendly environment close to vibrant centres like Puerto Banús, Centro Plaza, and the new Marbella Arena-Auditorium.