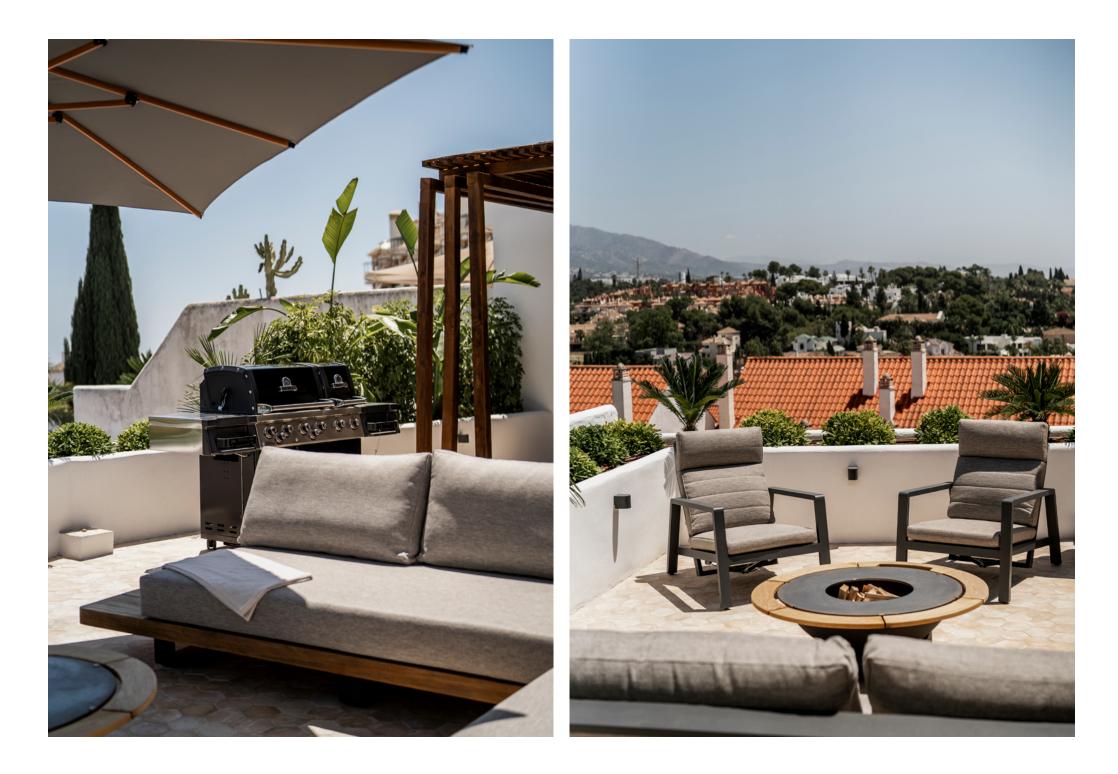

Top-notch materials in a neutral palette create an elegant yet functional ambience. Oak wood cabinets with minimalist doors fuse with the kitchen walls, while a large island in porcelain stoneware offers an inviting gathering spot. Immense windows open onto the 70-square-meter terrace, featuring stunning views and a covered pergola.

Adjacent to the terrace, the master bedroom boasts minimalist decor, an ample bespoke walk-in closet, and a comfortable bathroom with double sinks and a large shower area. The penthouse includes two additional bedrooms fitted with custom furniture and generous storage space, sharing a spacious full bathroom.

Strategically positioned just a short stroll from Centro Plaza and vibrant Puerto Banús, this property ensures year-round comfort with central AC and underfloor heating in the restrooms. It also includes a parking space within the community, which offers a communal pool for relaxing on days when the beach isn't calling.