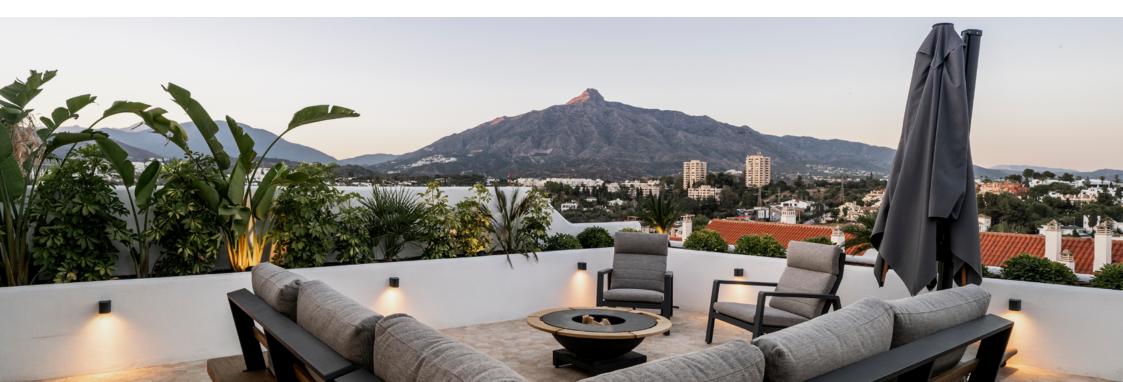

Top-notch materials in a neutral palette create an elegant yet functional ambience. Oak wood cabinets with minimalist doors fuse with the kitchen walls, while a large island in porcelain stoneware offers an inviting gathering spot. Immense windows open onto the 70-square-meter terrace, featuring stunning views and a covered pergola.

Take a seat. Breathe deep. Open your eyes wide. Witness the light transform the iconic views of Nueva Andalucía from the best seat in the house.

## Nueva Andalucía, the golf valley in paradise.

This enchanting enclave is nestled in Marbella's western expanse, just minutes away from the azure waters of the Mediterranean coastline. Here, panoramic vistas of rolling hills, lush landscapes, and the majestic La Concha Mountain create a stunning backdrop. Lined with palm-fringed streets and renowned for its carefully maintained golf courses that define it as the Golf Valley, the area exudes serenity and natural beauty. With spacious avenues and a variety of architectural styles, Nueva Andalucía offers a family-friendly environment close to vibrant centres like Puerto Banús, Centro Plaza, and the new Marbella Arena-Auditorium.