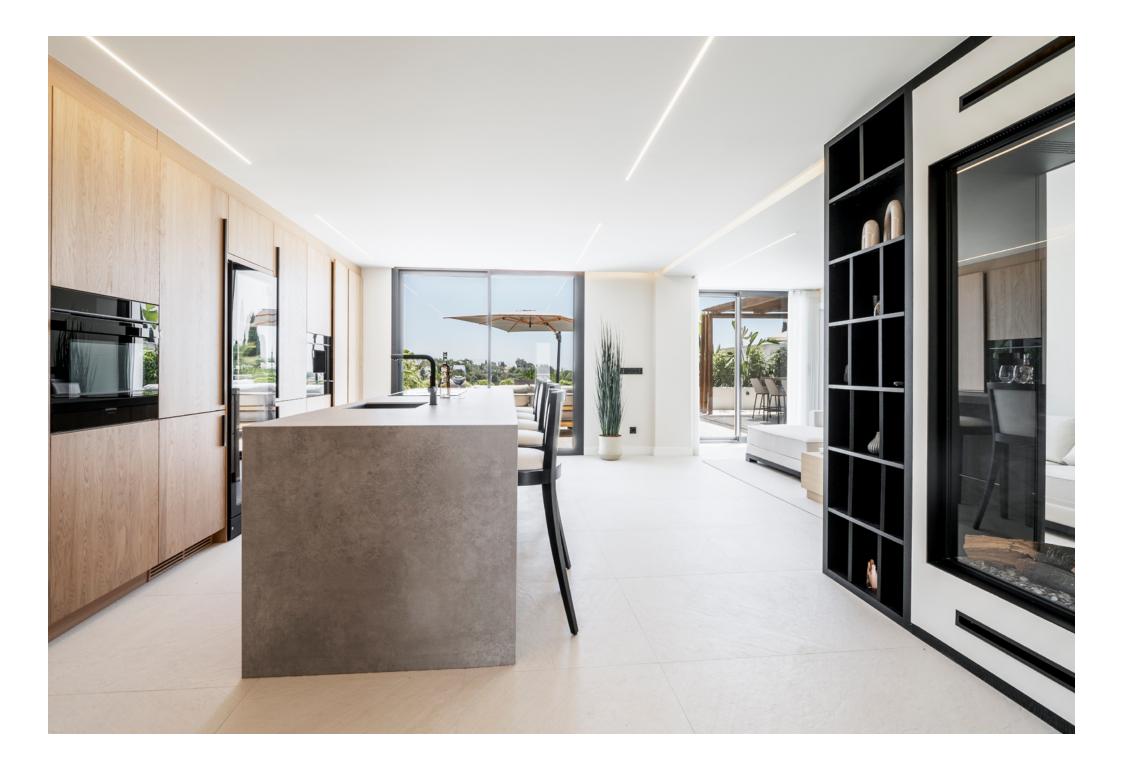

## WELCOME TO JARDINES PH

An immense terrace overlooking La Concha and the Mediterranean defines this well-located penthouse in a gated community of Nueva Andalucía. A comfortable balcony with mountain sights serves as the entryway to the main door. Beyond, light and space abound. A sleek open-plan kitchen by Ballingslöv integrates with the living room warmed by a floor-to-ceiling electric fireplace.

Top-notch materials in a neutral palette create an elegant yet functional ambience. Oak wood cabinets with minimalist doors fuse with the kitchen walls, while a large island in porcelain stoneware offers an inviting gathering spot. Immense windows open onto the 70-square-meter terrace, featuring stunning views and a covered pergola.