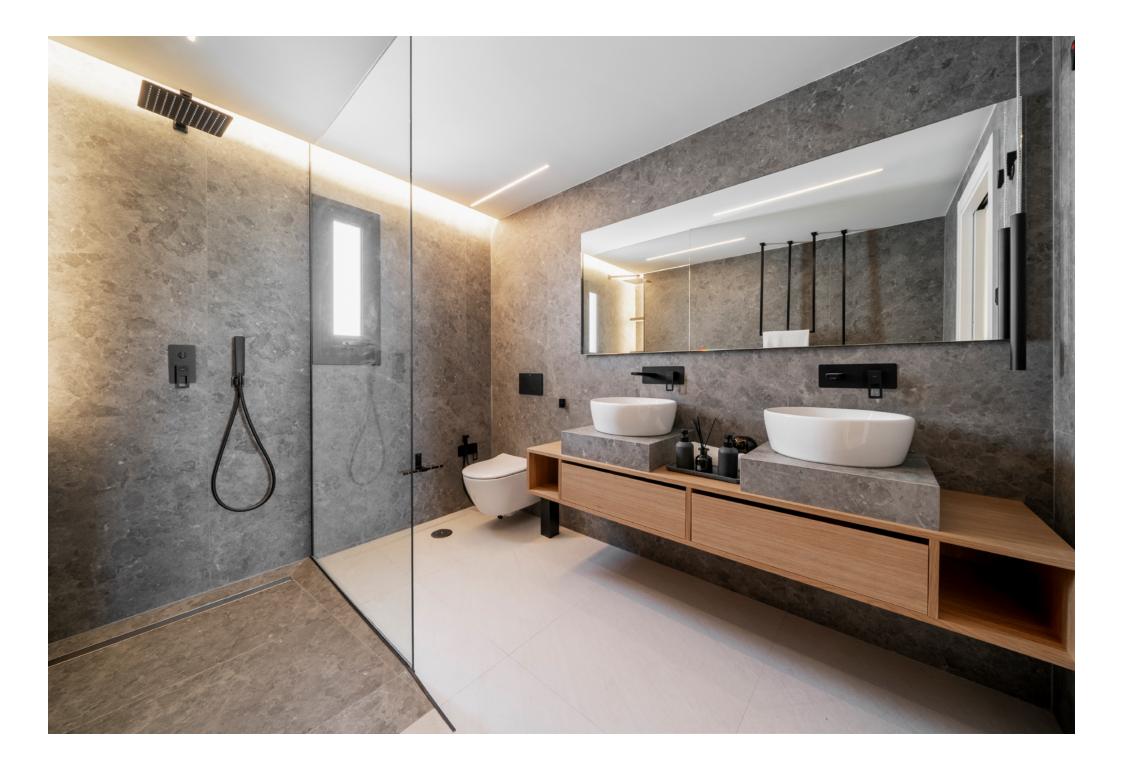

Adjacent to the terrace, the master bedroom boasts minimalist decor, an ample bespoke walk-in closet, and a comfortable bathroom with double sinks and a large shower area. The penthouse includes two additional bedrooms fitted with custom furniture and generous storage space, sharing a spacious full bathroom.