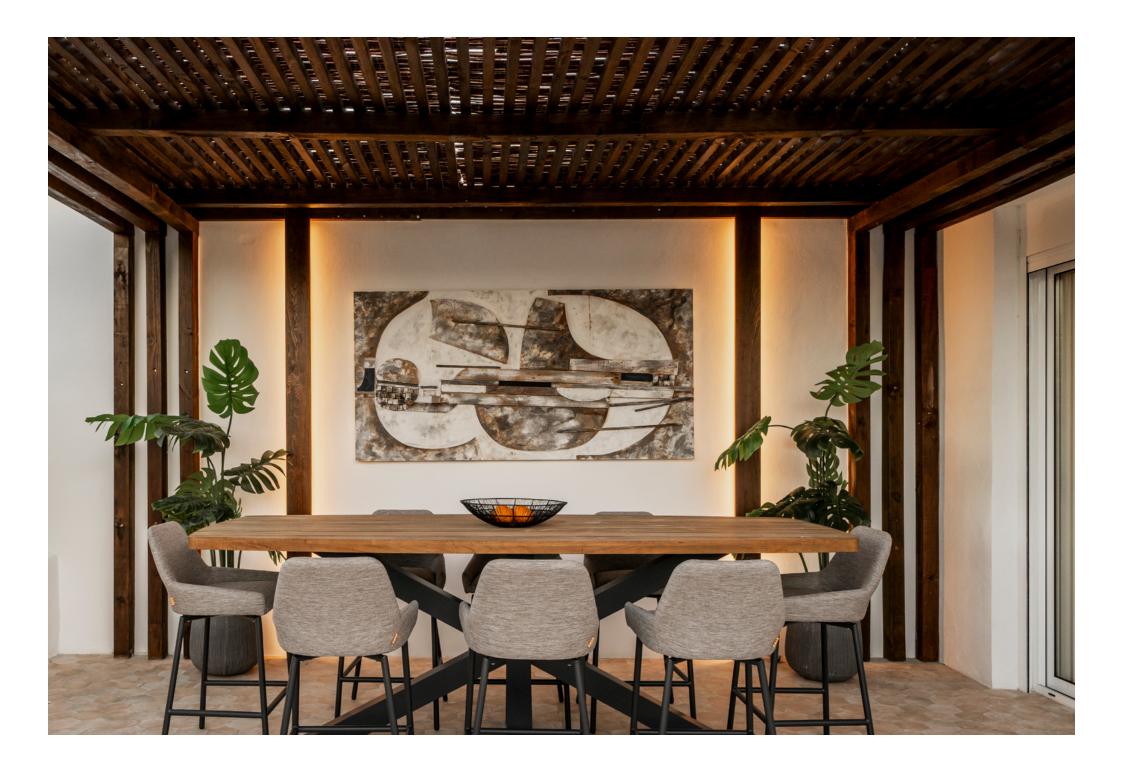

## WELCOME TO JARDINES PH

An immense terrace overlooking La Concha and the Mediterranean defines this well-located penthouse in a gated community of Nueva Andalucía. A comfortable balcony with mountain sights serves as the entryway to the main door. Beyond, light and space abound. A sleek open-plan kitchen by Ballingslöv integrates with the living room warmed by a floor-to-ceiling electric fireplace.

Top-notch materials in a neutral palette create an elegant yet functional ambience. Oak wood cabinets with minimalist doors fuse with the kitchen walls, while a large island in porcelain stoneware offers an inviting gathering spot. Immense windows open onto the 70-square-meter terrace, featuring stunning views and a covered pergola.