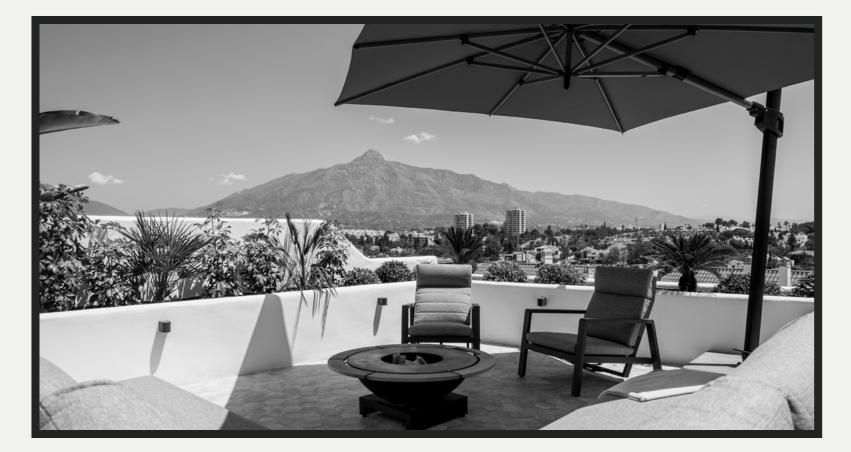

## WELCOME TO JARDINES PH

An immense terrace overlooking La Concha and the Mediterranean defines this well-located penthouse in a gated community of Nueva Andalucía. A comfortable balcony with mountain sights serves as the entryway to the main door. Beyond, light and space abound. A sleek open-plan kitchen by Ballingslöv integrates with the living room warmed by a floor-to-ceiling electric fireplace.

Top-notch materials in a neutral palette create an elegant yet functional ambience. Oak wood cabinets with minimalist doors fuse with the kitchen walls, while a large island in porcelain stoneware offers an inviting gathering spot. Immense windows open onto the 70-square-meter terrace, featuring stunning views and a covered pergola.

Take a seat. Breathe deep. Open your eyes wide. Witness the light transform the iconic views of Nueva Andalucía from the best seat in the house.