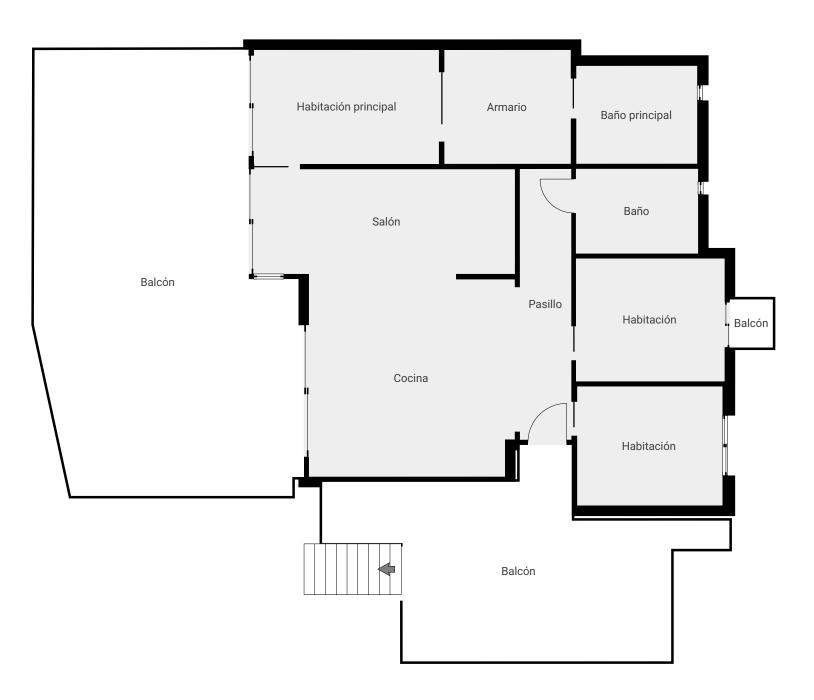

## WELCOME TO JARDINES PH

An immense terrace overlooking La Concha and the Mediterranean defines this well-located penthouse in a gated community of Nueva Andalucía. A comfortable balcony with mountain sights serves as the entryway to the main door. Beyond, light and space abound. A sleek open-plan kitchen by Ballingslöv integrates with the living room warmed by a floor-to-ceiling electric fireplace.

Top-notch materials in a neutral palette create an elegant yet functional ambience. Oak wood cabinets with minimalist doors fuse with the kitchen walls, while a large island in porcelain stoneware offers an inviting gathering spot. Immense windows open onto the 70-square-meter terrace, featuring stunning views and a covered pergola.

Adjacent to the terrace, the master bedroom boasts minimalist decor, an ample bespoke walk-in closet, and a comfortable bathroom with double sinks and a large shower area. The penthouse includes two additional bedrooms fitted with custom furniture and generous storage space, sharing a spacious full bathroom.