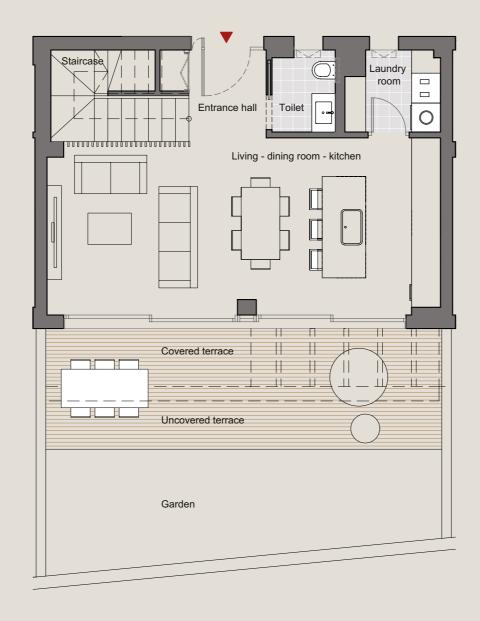

#### FIRST FLOOR

| Entrance hall | 2.43 m <sup>2</sup> | Living/Dining room/Kitchen | 32.26 m² |
|---------------|---------------------|----------------------------|----------|
| Staircase     | 6.82 m <sup>2</sup> | Laundry room               | 1.97 m²  |
| Toilet        | 2.63 m <sup>2</sup> | Uncovered terrace          | 17.42 m² |