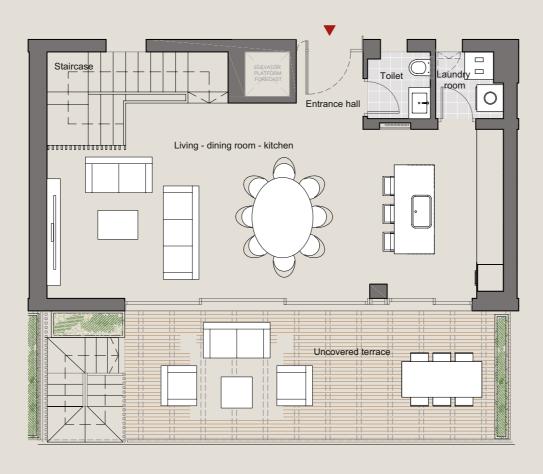

#### **FIRST FLOOR**

| Entrance Hall              | 4.36 m <sup>2</sup>  | Uncovered terrace | 19.53 m²            |
|----------------------------|----------------------|-------------------|---------------------|
| Bedroom 3                  | 9.99 m²              | Laundry room      | 1.96 m²             |
| Living/Dining room/Kitchen | 34.62 m <sup>2</sup> | Staircase         | 1.50 m <sup>2</sup> |
| Yard                       | 6.06 m <sup>2</sup>  | Toilet            | 2.76 m <sup>2</sup> |