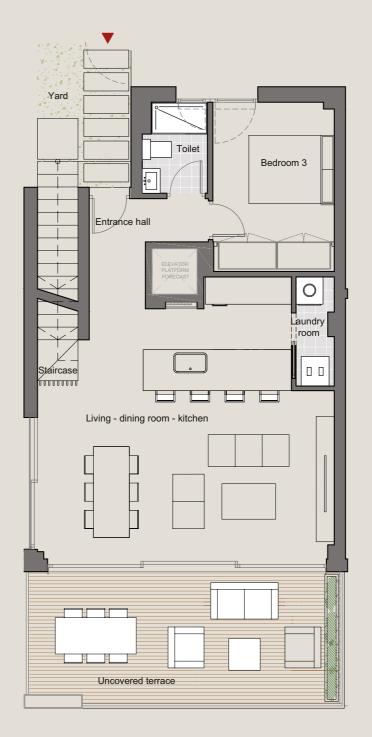

#### **FIRST FLOOR**

| Entrance Hall              | 4.36 m <sup>2</sup>  | Uncovered terrace | 19.53 m²            |
|----------------------------|----------------------|-------------------|---------------------|
| Bedroom 3                  | 9.99 m²              | Laundry room      | 1.96 m²             |
| Living/Dining room/Kitchen | 34.62 m <sup>2</sup> | Staircase         | 1.50 m <sup>2</sup> |
| Yard                       | 6.06 m <sup>2</sup>  | Toilet            | 2.76 m <sup>2</sup> |