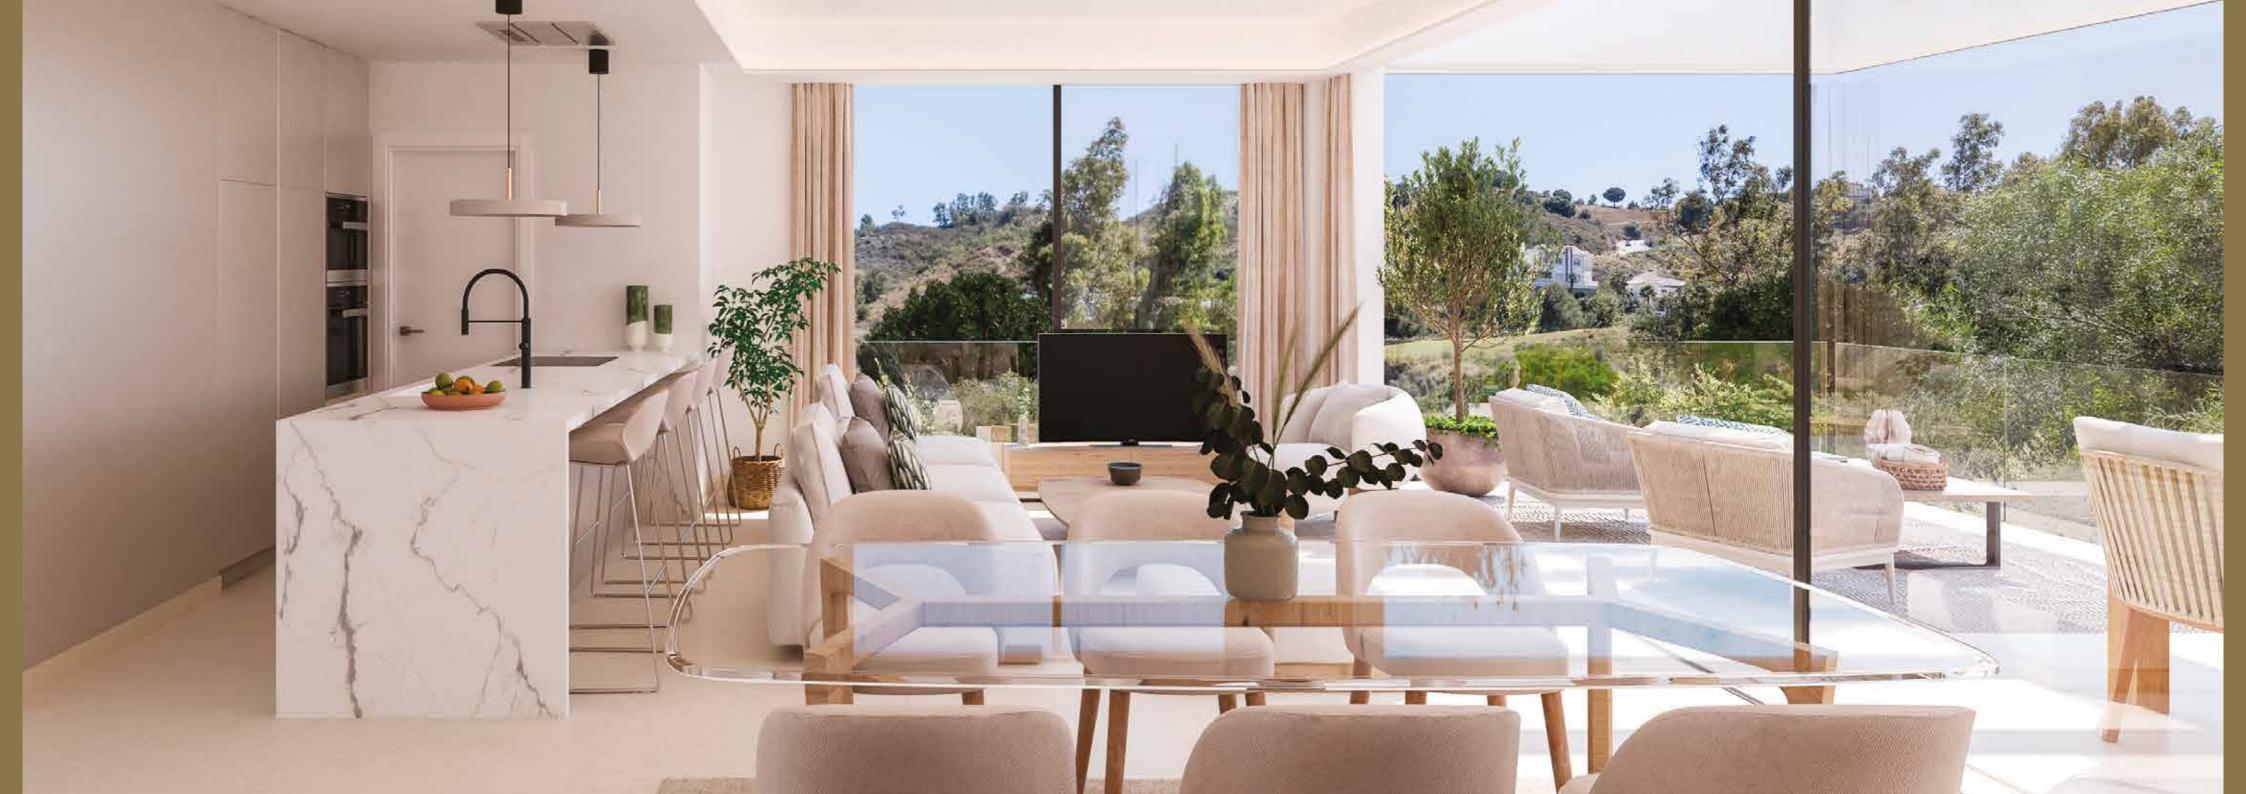

# Natural Elements in Harmony

Step into your home and feel the earthy harmony of natural elements that create both a homely and elegant atmosphere.

The warm wood, the rugged aged steel and the smooth stone contrast beautifully with the crisp white walls and floors, adding texture and character to your space.

The spacious, open plan layout welcomes you to unwind and savour the stunning views from the living area, with floor-to-ceiling windows that lead to the expansive terrace. There, you can inhale the fresh air and marvel at the lush greenery of the golf course, serenity at its best.

The exclusive Dica kitchen is fully-fitted with top-of-the-range Miele appliances, and has a kitchen island with breakfast bar for casual meals. From the look and feel of the smooth surface of the kitchen counter you can appreciate the quality and craftsmanship of the design.

For the more special of occasions, the dining area offers a distinct space to savour your preferred culinary delights and enjoy the company of friends and family.

Wyndham Grand La Cala Golf Residences are designed to make you feel at home, while indulging your senses and elevating your lifestyle.