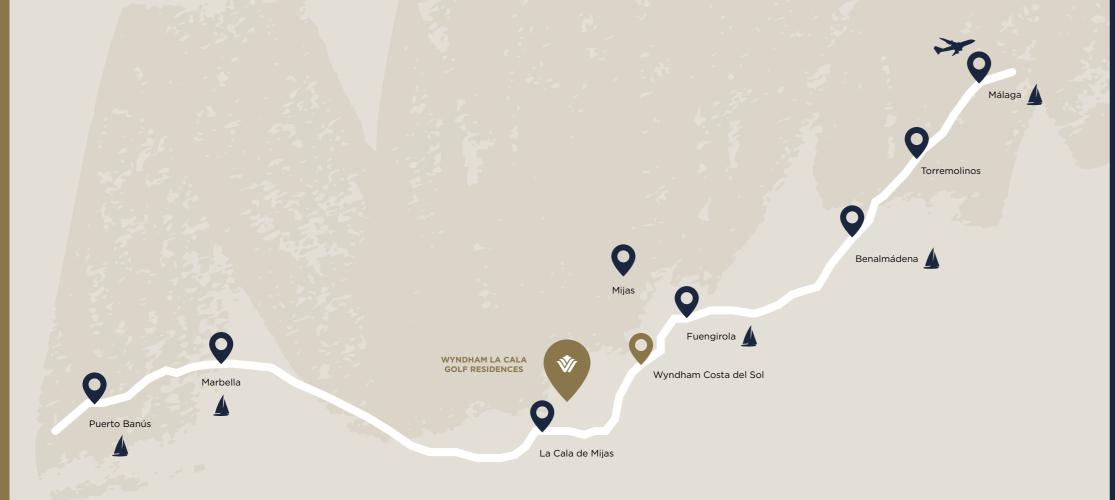

Ideally situated just 30 minutes from Malaga International Airport,
La Cala de Mijas sits nestled between Fuengirola and the vibrant
resort town of Marbella. A short five-minute drive further lands you
in the glamorous yachting marina of Puerto Banús.

### **LOCATION & DISTANCES**

LA CALA DE MIJAS

**8** KM

8-10 MINUTES AWAY

**GIBRALTAR AIRPORT** 

120 MINUTES AWAY

MIJAS

20 MINUTES AWAY

**PUERTO BANÚS** 

27 MINUTES AWAY

MÁLAGA AIRPORT

**30 MINUTES AWAY** 

**MARBELLA** 

25 MINUTES AWAY