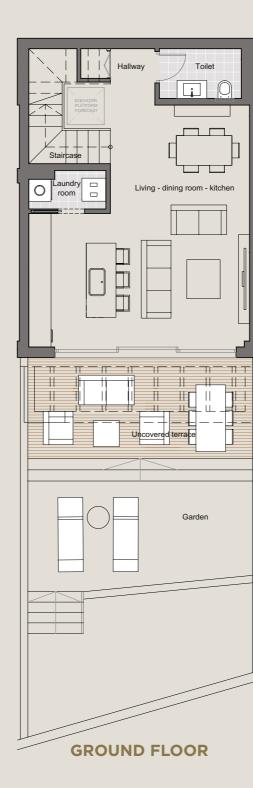

#### **GROUND FLOOR**

| Bedroom 1  | 16.19 m²             | Staircase       | 6.82 m <sup>2</sup>  |
|------------|----------------------|-----------------|----------------------|
| Bedroom 2  | 12.78 m <sup>2</sup> | Hallway         | 3.10 m <sup>2</sup>  |
| Bathroom 1 | 4.78 m <sup>2</sup>  | Covered terrace | 15.85 m <sup>2</sup> |
| Bathroom 2 | 3.12 m <sup>2</sup>  | Garden          | 14.28 m <sup>2</sup> |

#### FIRST FLOOR

| Entrance hall | 2.43 m <sup>2</sup> | Living/Dining room/Kitchen | 32.26 m² |
|---------------|---------------------|----------------------------|----------|
| Staircase     | 6.82 m <sup>2</sup> | Laundry room               | 1.97 m²  |
| Toilet        | 2.63 m <sup>2</sup> | Uncovered terrace          | 17.42 m² |