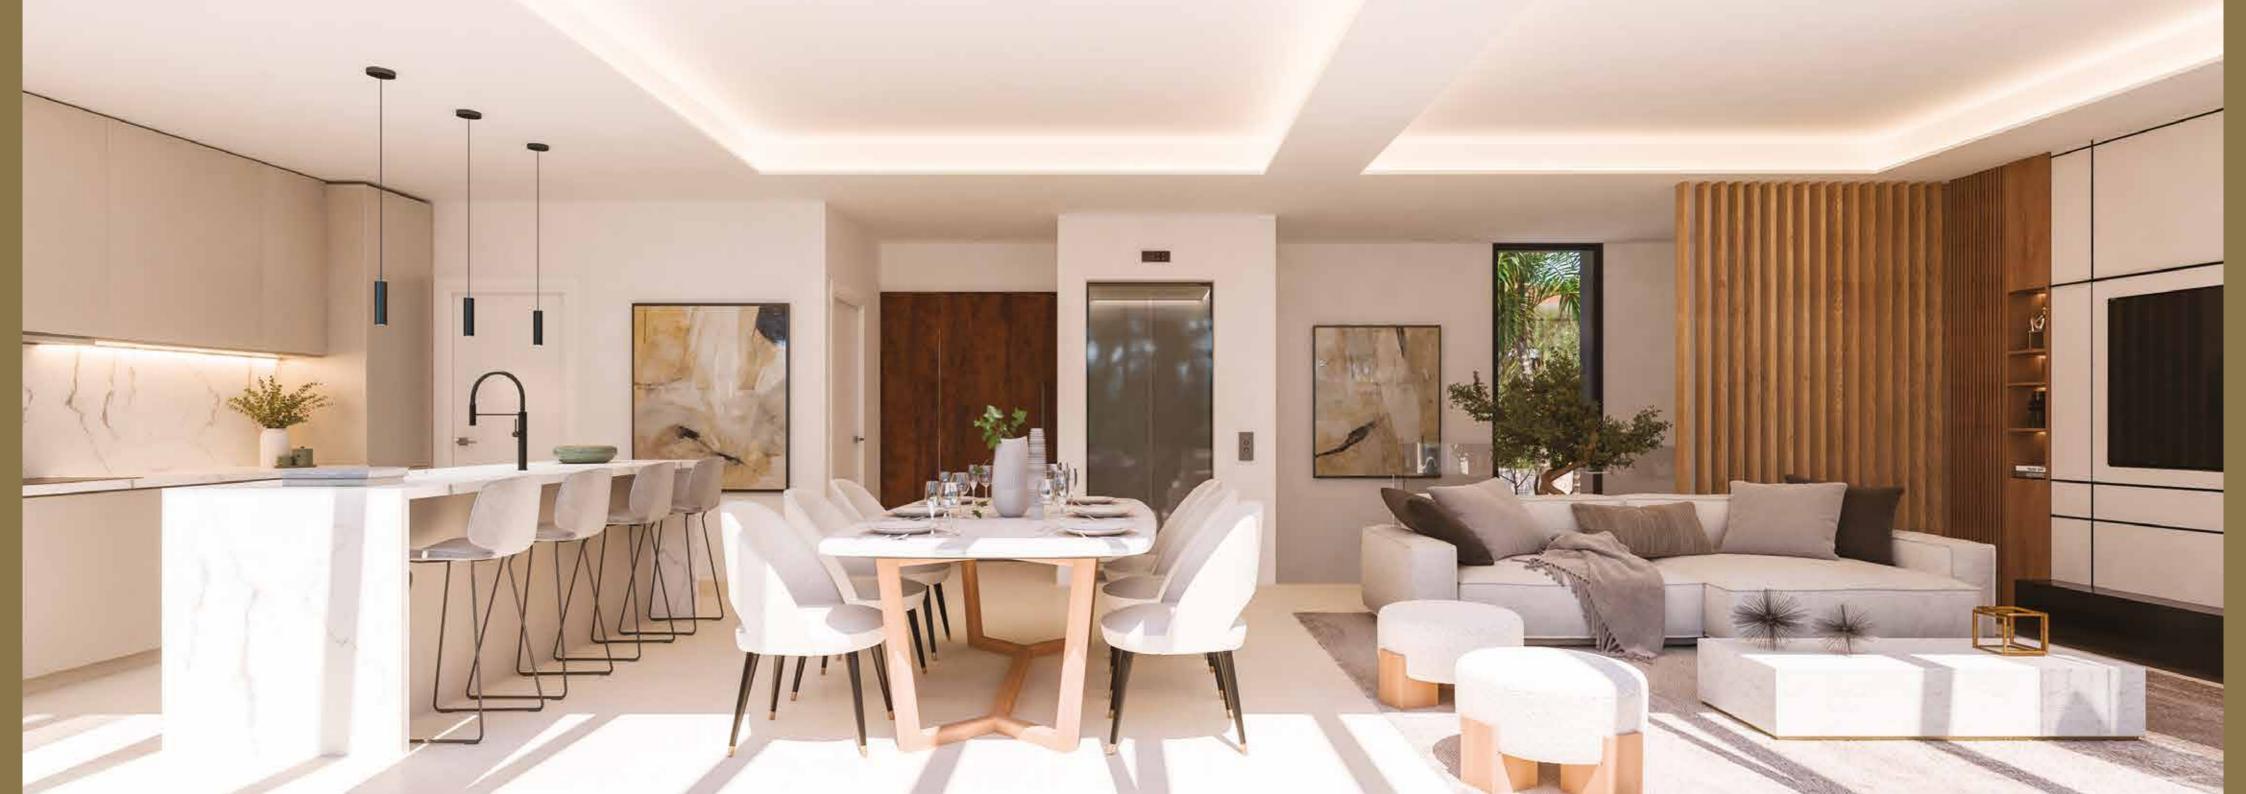

# Natural Elements in Harmony

Step into your home and feel the earthy harmony of natural elements that create both a homely and elegant atmosphere.

The warm wood, the rugged aged steel and the smooth stone contrast beautifully with the crisp white walls and floors, adding texture and character to your space.

The spacious, open plan layout welcomes you to unwind and savour the stunning views from the living area, with floor-to-ceiling windows that lead to the expansive terrace. There, you can inhale the fresh air and marvel at the lush greenery of the golf course, serenity at its best.

For the more special of occasions, the dining area offers a distinct space to savour your preferred culinary delights and enjoy the company of friends and family.

Wyndham Grand La Cala Golf Residences are designed to make you feel at home, while indulging your senses and elevating your lifestyle.