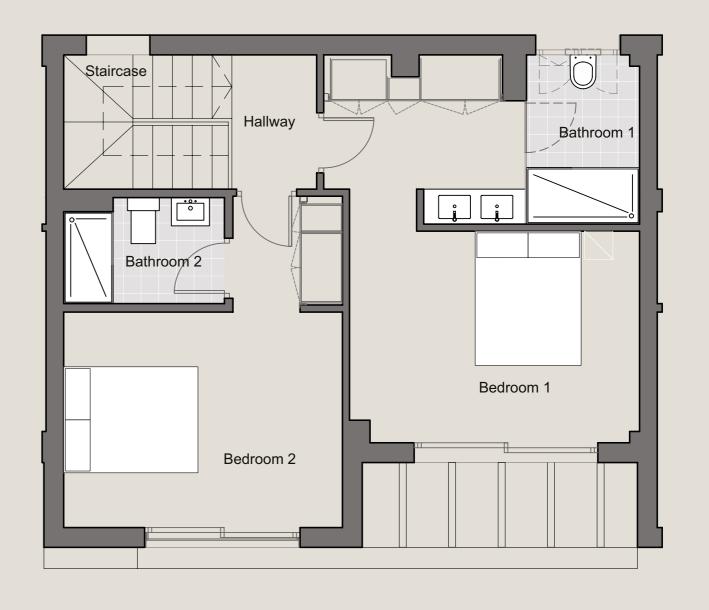

#### FIRST FLOOR

| Bedroom 1  | 17.87 m²             | Entrance hall | 3.03 m <sup>2</sup> |
|------------|----------------------|---------------|---------------------|
| Bedroom 2  | 14.51 m <sup>2</sup> | Staircase     | 4.47 m <sup>2</sup> |
| Bathroom 1 | 3.80 m <sup>2</sup>  |               |                     |
| Bathroom 2 | 3.27 m <sup>2</sup>  |               |                     |