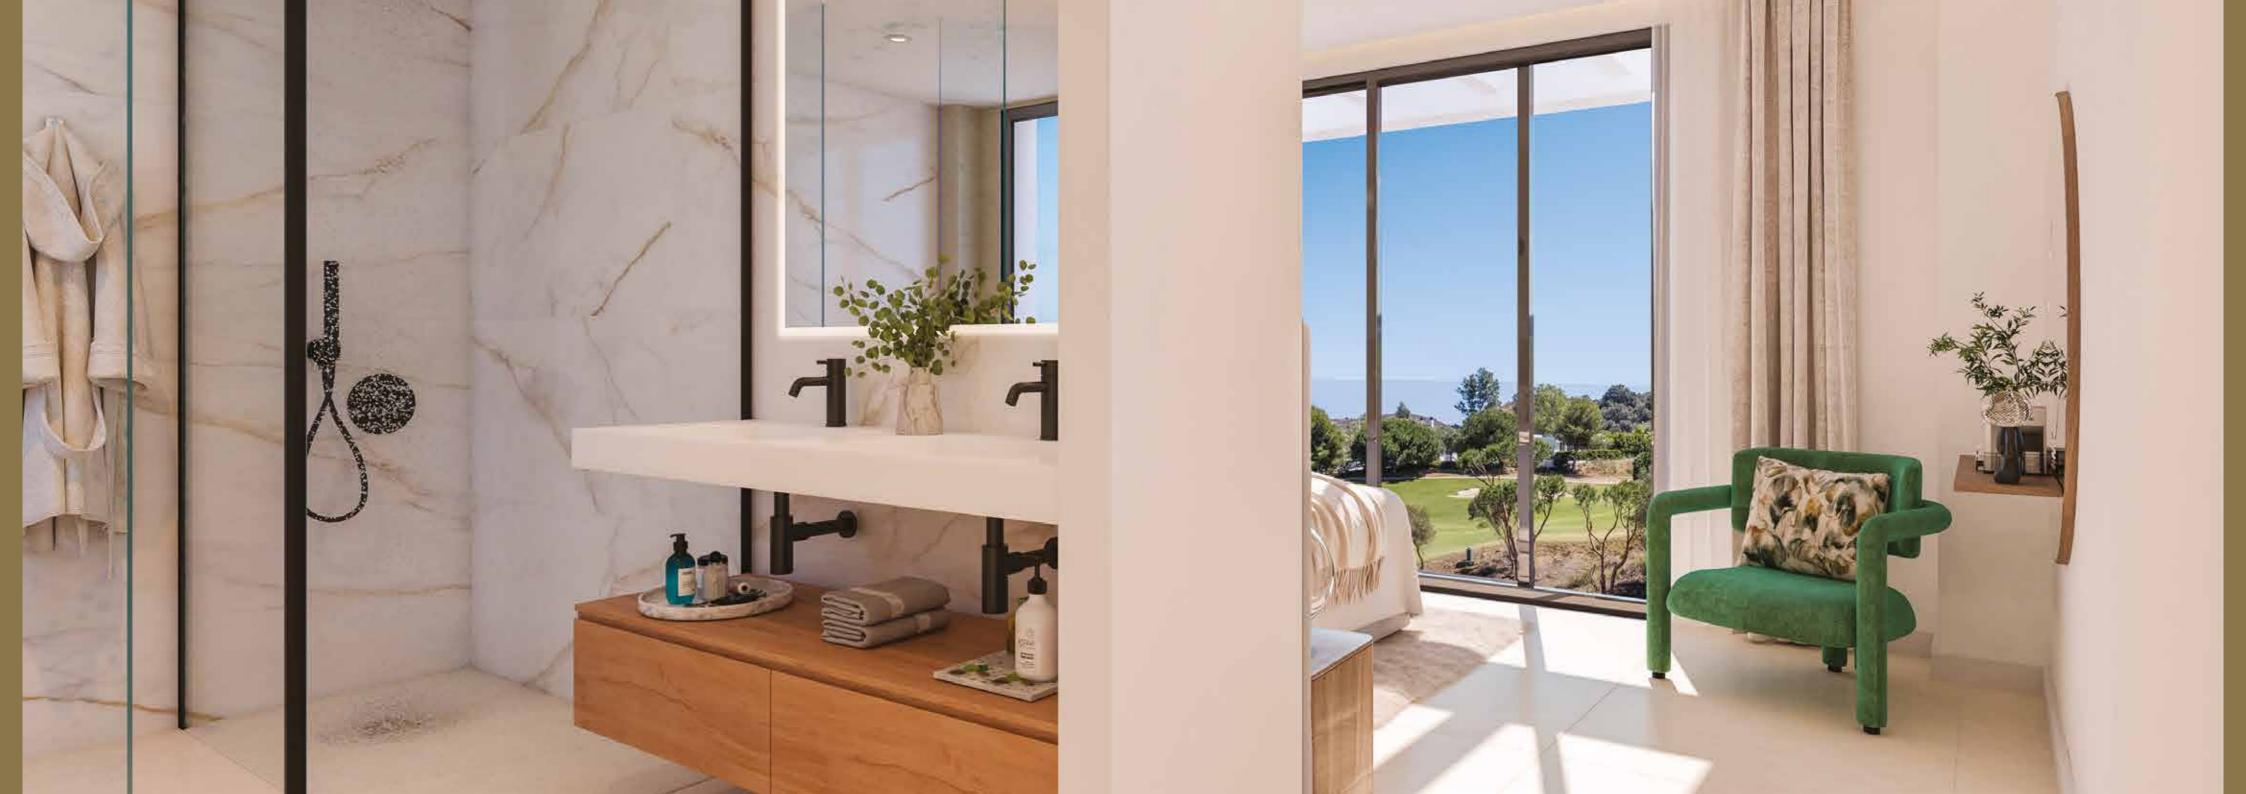

## Deluxe Bedrooms For a Perfect Night's Slumber

The primary suite is a luxurious haven, with a spa-like ensuite bathroom, a dressing area, and stunning floor-to-ceiling windows that open onto a private terrace. Here, you can enjoy the breathtaking scenery in peaceful solitude.

#### **Bathrooms**

The bathrooms are fitted with Hansgrohe (or similar) bathroom fixtures such as taps and waterfall showers. The bathrooms include de-misting technology mirrors from Genexia, and are adorned with gold marbled walls.