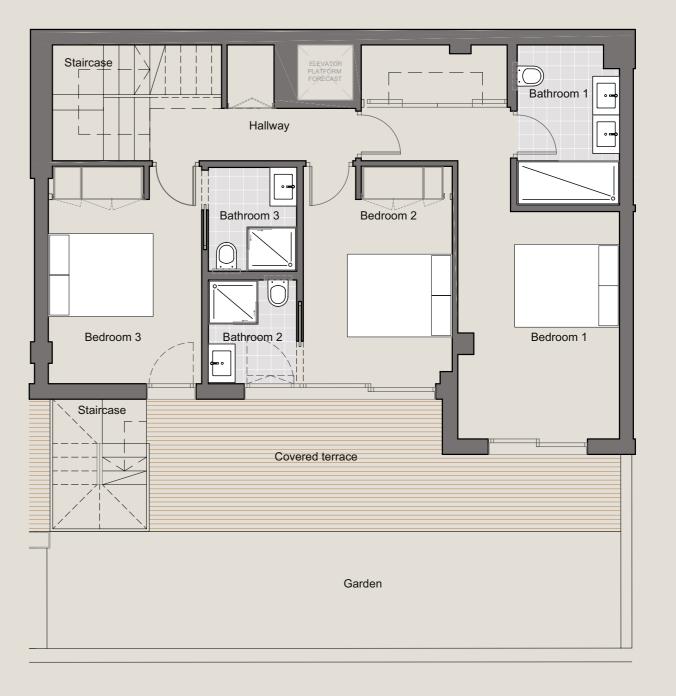

### Panorama 3

#### **GROUND FLOOR**

| Living/Dining room/Kitchen | 46.56 m²            | Laundry room  | 2.17 m <sup>2</sup> |
|----------------------------|---------------------|---------------|---------------------|
| Covered terrace            | 3.23 m <sup>2</sup> | Toilet        | 2,03 m <sup>2</sup> |
| Uncovered terrace          | 24.87 m²            | Entrance hall | 2.61 m <sup>2</sup> |
| Garden                     | 34.66 m²            | Staircase     | 6.55 m <sup>2</sup> |

#### **FIRST FLOOR**

| Bedroom 1 | 18.44 m² Bathroom 1             | 5.25 m <sup>2</sup> |
|-----------|---------------------------------|---------------------|
| Bedroom 2 | 10.44 m² Bathroom 3             | 3.01 m <sup>2</sup> |
| Bedroom 3 | 10.85 m <sup>2</sup> Bathroom 2 | 3.01 m <sup>2</sup> |
| Hallway   | 3.54 m <sup>2</sup> Staircase   | 6.30 m <sup>2</sup> |

GROUND FLOOR FIRST FLOOR