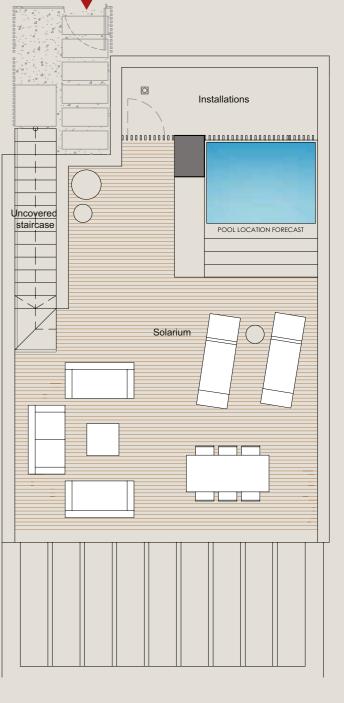

#### **SOLARIUM FLOOR**

| Installations       | 6.33 m <sup>2</sup> | Pool     | 2.87m²               |
|---------------------|---------------------|----------|----------------------|
| Uncovered staircase | 4.38 m <sup>2</sup> | Solarium | 48.47 m <sup>2</sup> |