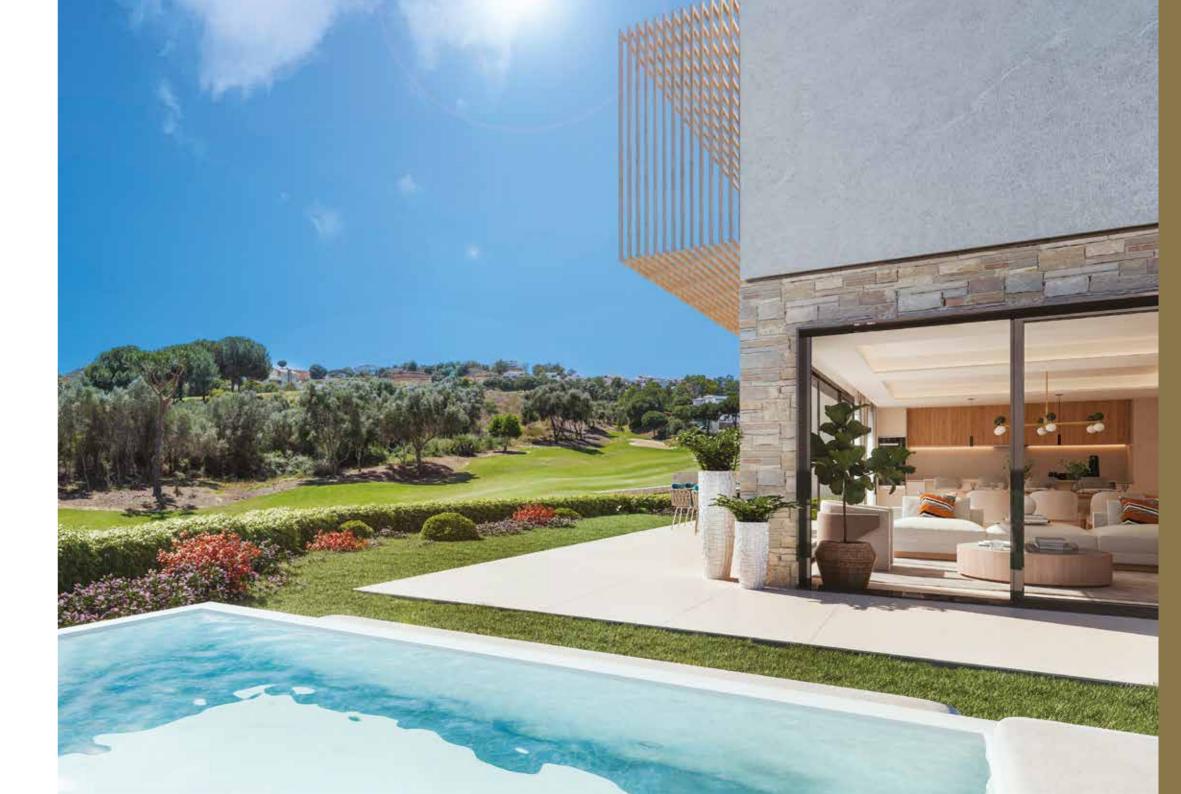

# Natural Elements in Harmony

Step into your home and feel the earthy harmony of natural elements that create both a homely and elegant atmosphere.

The warm wood, the rugged aged steel and the smooth stone contrast beautifully with the crisp white walls and floors, adding texture and character to your space.

The spacious, open plan layout welcomes you to unwind and savour the stunning views from the living area, with floor-to-ceiling windows that lead to the expansive terrace. There, you can inhale the fresh air and marvel at the lush greenery of the golf course, serenity at its best.

With floor to ceiling windows and double-wide facades, these homes have been designed to maximise the light and warmth the Costa del Sol offers year round, not to mention the incredible views enjoyed by this development.