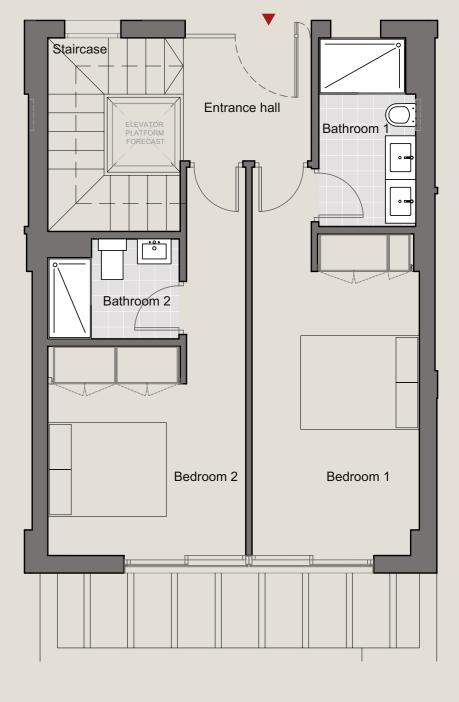

#### **GROUND FLOOR**

| Bedroom 1  | 20.70 m <sup>2</sup> | Hallway           | 3.63 m <sup>2</sup> |
|------------|----------------------|-------------------|---------------------|
| Bedroom 2  | 15.86 m²             | Staircase         | 13.14 m²            |
| Bathroom 1 | 4.91 m <sup>2</sup>  | Storage room      | 8.97 m <sup>2</sup> |
| Bathroom 2 | 3.14 m²              | Uncovered terrace | 18.29 m²            |