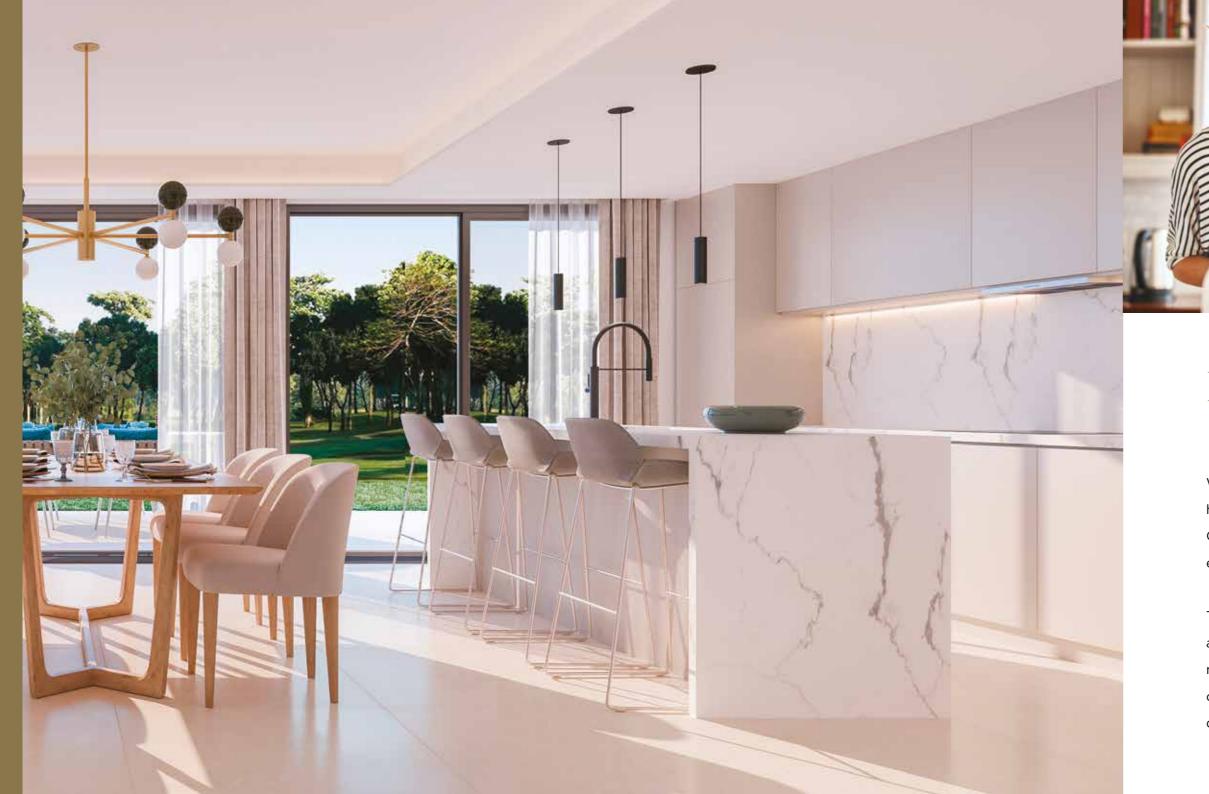

The exclusive Dica kitchen is fully-fitted with top-of-the-range Miele appliances, and has a kitchen island with breakfast bar for casual meals. From the look and feel of the smooth surface of the kitchen counter you can appreciate the quality and craftsmanship of the design.

#### **Kitchens**

The Dica kitchen, an epitome of exclusivity, comes fully equipped with high-end Miele appliances. It boasts kitchen counters crafted from smooth stone, complemented by cupboards in Natural Elm and Porcelain. The meticulous craftsmanship and superior quality of the design are evident in every detail.