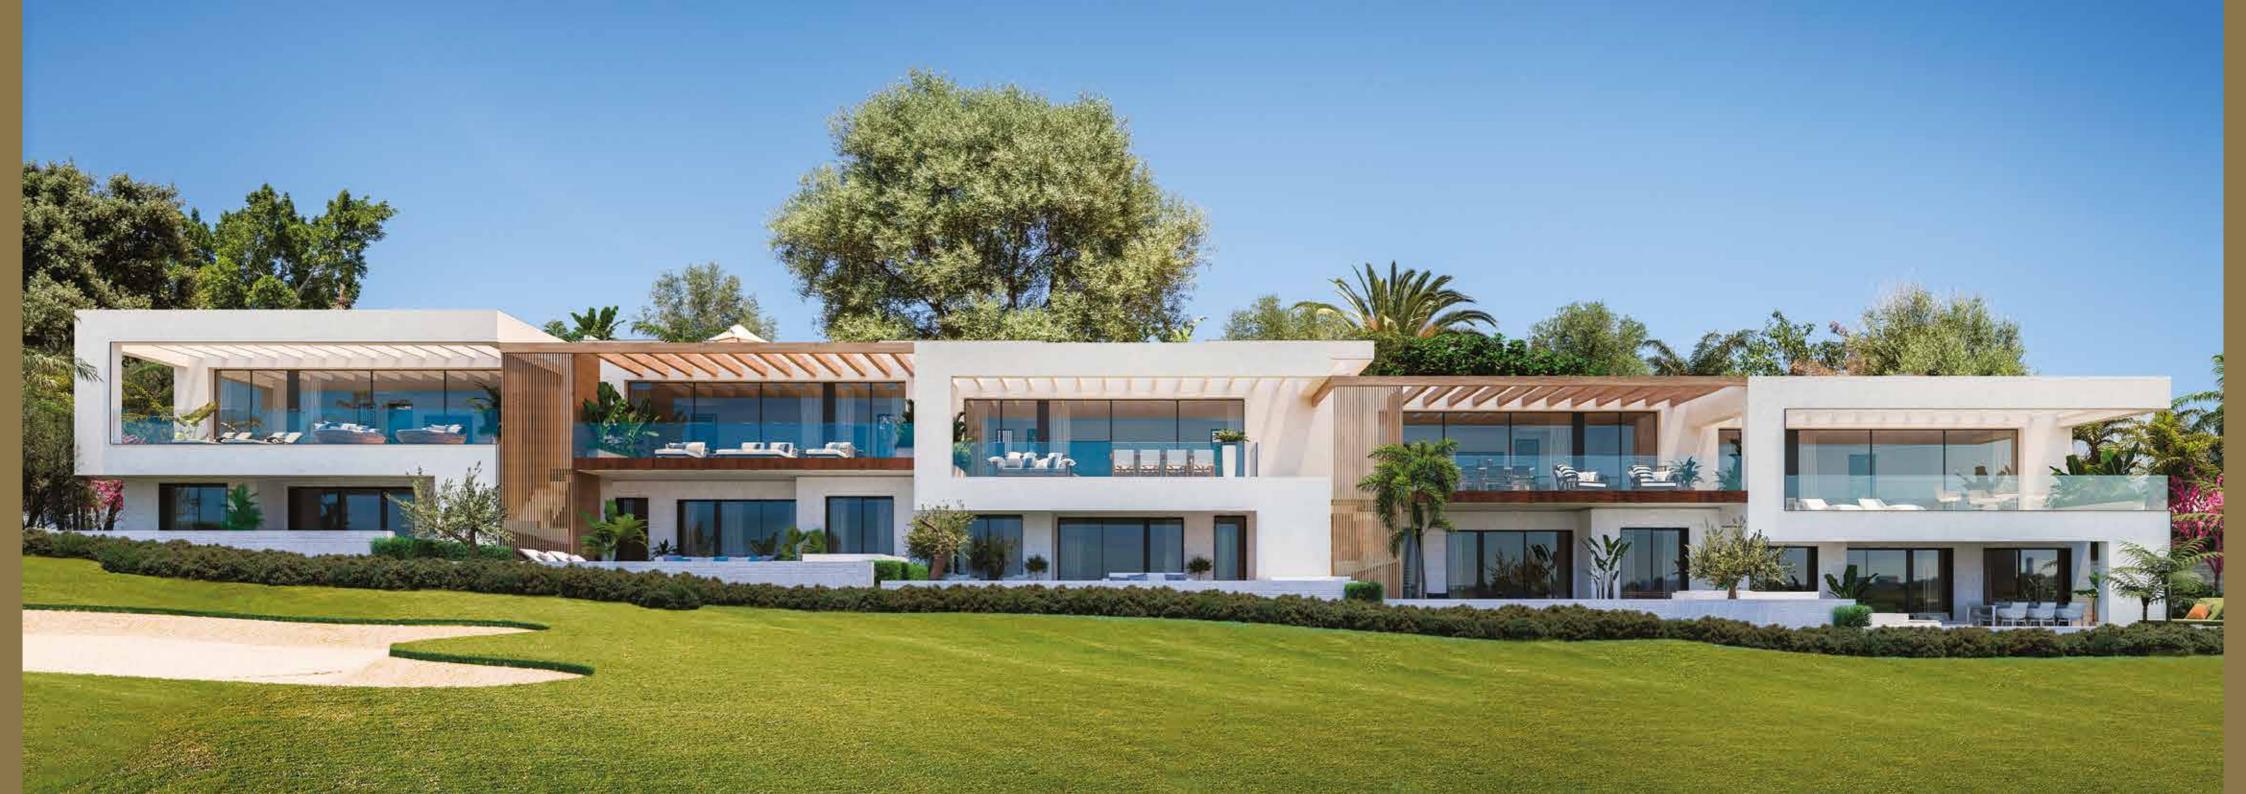

The spacious, open plan layout welcomes you to unwind and savour the stunning views from the living area, with floor-to-ceiling windows that lead to the expansive terrace. There, you can inhale the fresh air and marvel at the lush greenery of the golf course, serenity at its best.

With floor to ceiling windows and double-wide facades, these homes have been designed to maximise the light and warmth the Costa del Sol offers year round, not to mention the incredible views enjoyed by this development.

### First-Class Resort-Style Amenities

The homes are meticulously designed to amplify the opulence of contemporary living, and the urbanisation offers amenities that rival those of a premier resort.