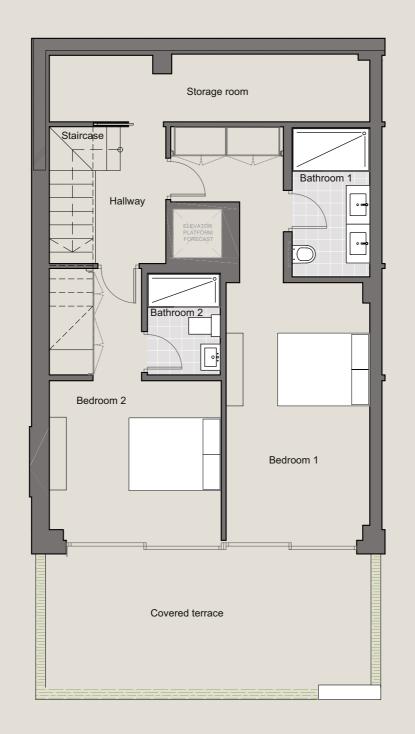

#### **GROUND FLOOR**

| Bedroom 1  | 20.70 m <sup>2</sup> | Hallway           | 3.63 m <sup>2</sup> |
|------------|----------------------|-------------------|---------------------|
| Bedroom 2  | 15.86 m²             | Staircase         | 13.14 m²            |
| Bathroom 1 | 4.91 m <sup>2</sup>  | Storage room      | 8.97 m <sup>2</sup> |
| Bathroom 2 | 3.14 m²              | Uncovered terrace | 18.29 m²            |