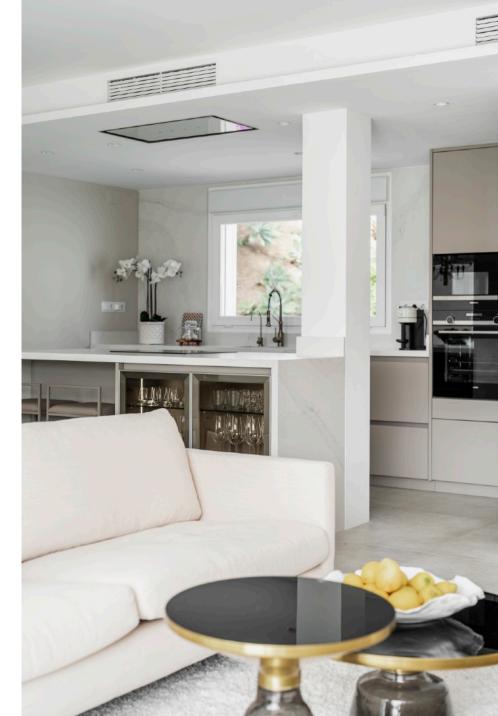

Space captivates within the house, boasting clean lines and expansive windows that frame one of Nueva Andalucía's most captivating vistas: La Concha and the frontline of Aloha Golf. Neutral tones harmonise with opulent materials such as marble and wood, fostering an environment of understated elegance. The layout facilitates fluid movement, seamlessly integrating the kitchen into a spacious living and dining area.