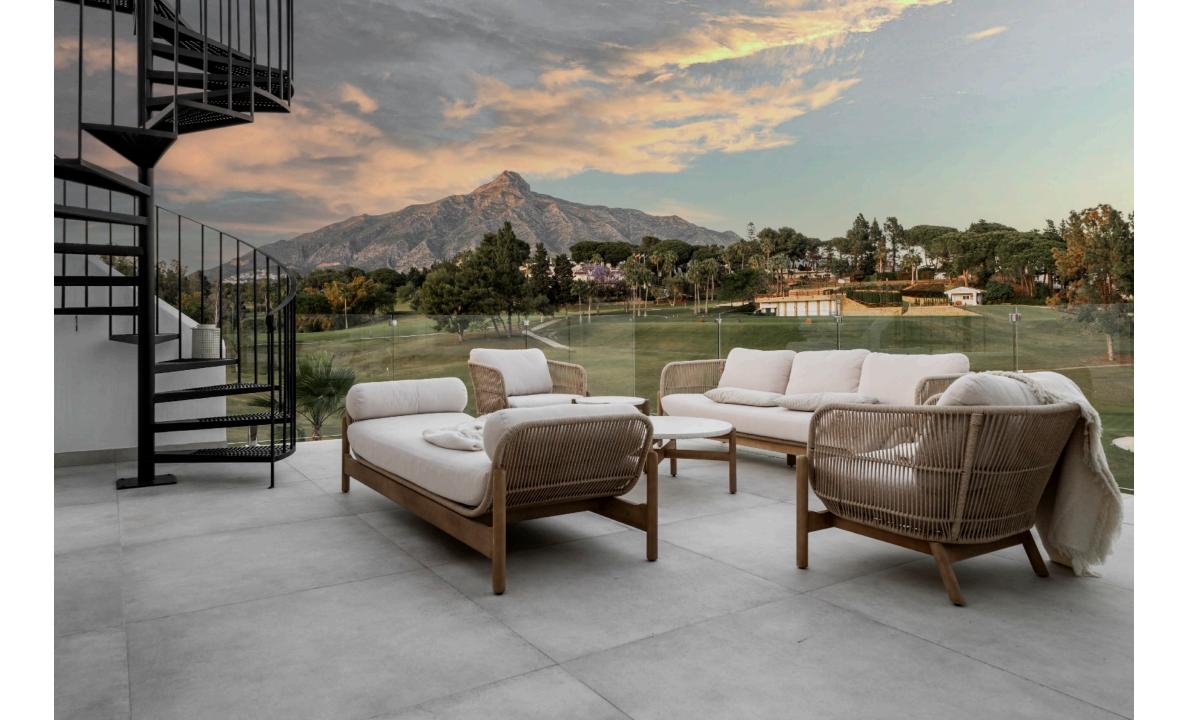

Simplicity is the ultimate sophistication. Nestled in the exclusive neighbourhood of Nueva Andalucía, this refuge seems inspired by Leonardo Da Vinci's famous declaration. Designed to revel in a picturesque enclave with the finest company, this town house offers abundant space. Outdoors, it boasts an immense terrace with a covered gallery for unforgettable al fresco barbecues, another on the first floor to change perspective, and a sun deck ideal for soaking up the Mediterranean rays.

Space captivates within the house, boasting clean lines and expansive windows that frame one of Nueva Andalucía's most captivating vistas: La Concha and the frontline of Aloha Golf. Neutral tones harmonise with opulent materials such as marble and wood, fostering an environment of understated elegance. The layout facilitates fluid movement, seamlessly integrating the kitchen into a spacious living and dining area.