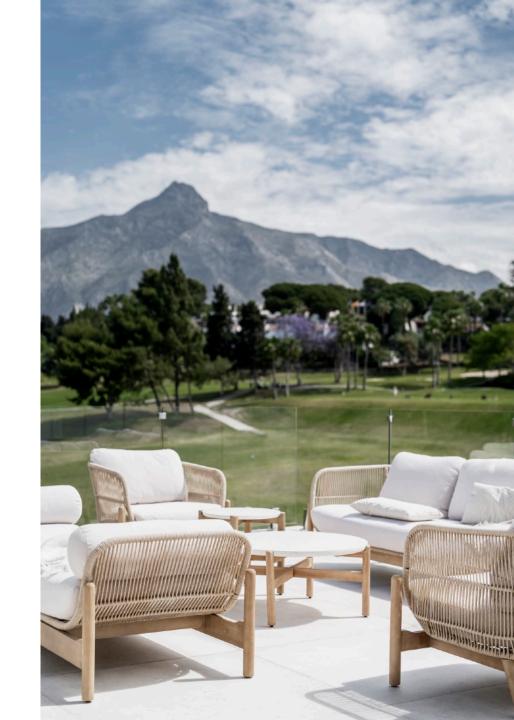

Simplicity is the ultimate sophistication. Nestled in the exclusive neighbourhood of Nueva Andalucía, this refuge seems inspired by Leonardo Da Vinci's famous declaration. Designed to revel in a picturesque enclave with the finest company, this town house offers abundant space. Outdoors, it boasts an immense terrace with a covered gallery for unforgettable al fresco barbecues, another on the first floor to change perspective, and a sun deck ideal for soaking up the Mediterranean rays.

Space captivates within the house, boasting clean lines and expansive windows that frame one of Nueva Andalucía's most captivating vistas: La Concha and the frontline of Aloha Golf. Neutral tones harmonise with opulent materials such as marble and wood, fostering an environment of understated elegance. The layout facilitates fluid movement, seamlessly integrating the kitchen into a spacious living and dining area.