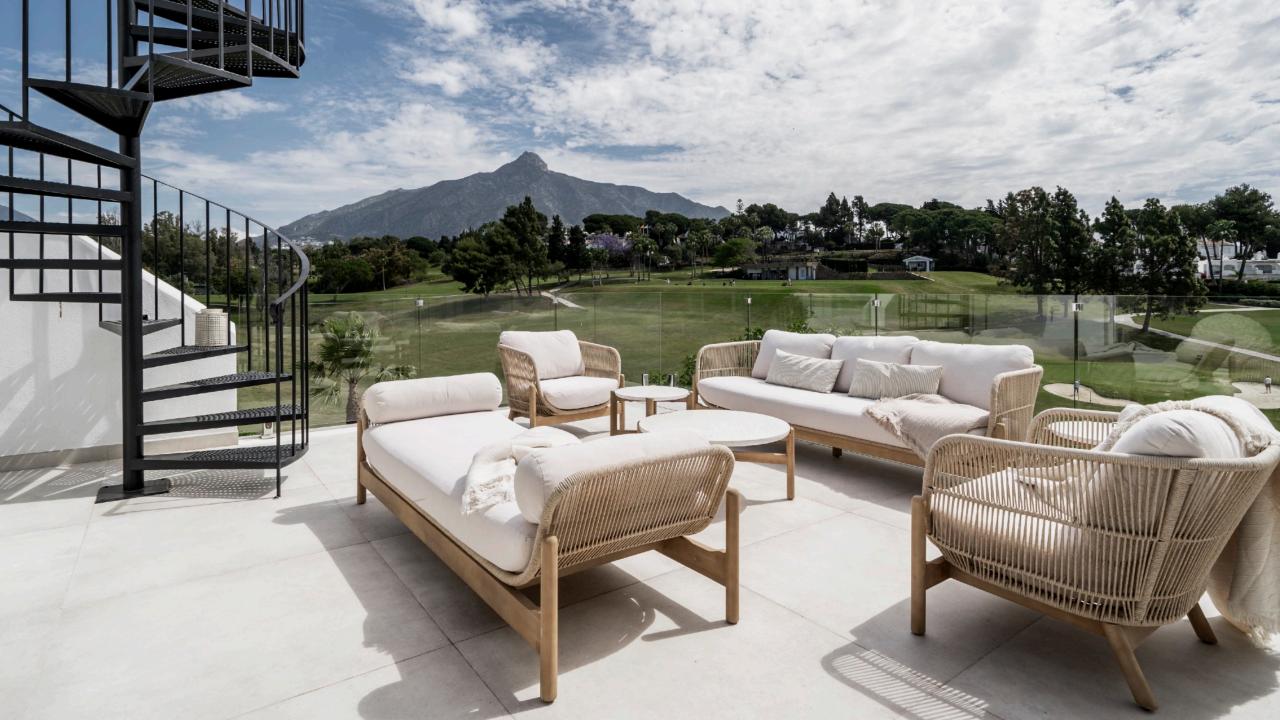

Simplicity is the ultimate sophistication. Nestled in the exclusive neighbourhood of Nueva Andalucía, this refuge seems inspired by Leonardo Da Vinci's famous declaration. Designed to revel in a picturesque enclave with the finest company, this town house offers abundant space. Outdoors, it boasts an immense terrace with a covered gallery for unforgettable al fresco barbecues, another on the first floor to change perspective, and a sun deck ideal for soaking up the Mediterranean rays.

Space captivates within the house, boasting clean lines and expansive windows that frame one of Nueva Andalucía's most captivating vistas: La Concha and the frontline of Aloha Golf. Neutral tones harmonise with opulent materials such as marble and wood, fostering an environment of understated elegance. The layout facilitates fluid movement, seamlessly integrating the kitchen into a spacious living and dining area.