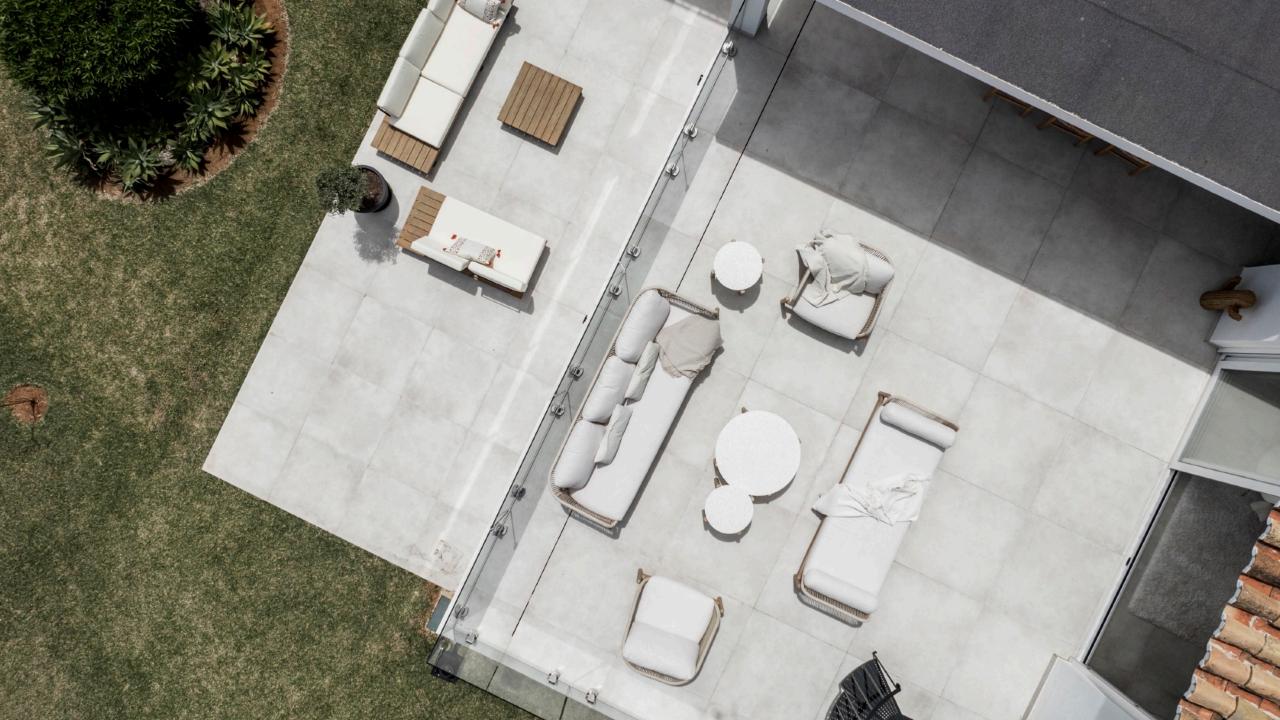

Simplicity is the ultimate sophistication. Nestled in the exclusive neighbourhood of Nueva Andalucía, this refuge seems inspired by Leonardo Da Vinci's famous declaration. Designed to revel in a picturesque enclave with the finest company, this town house offers abundant space. Outdoors, it boasts an immense terrace with a covered gallery for unforgettable al fresco barbecues, another on the first floor to change perspective, and a sun deck ideal for soaking up the Mediterranean rays.

Space captivates within the house, boasting clean lines and expansive windows that frame one of Nueva Andalucía's most captivating vistas: La Concha and the frontline of Aloha Golf. Neutral tones harmonise with opulent materials such as marble and wood, fostering an environment of understated elegance. The layout facilitates fluid movement, seamlessly integrating the kitchen into a spacious living and dining area.