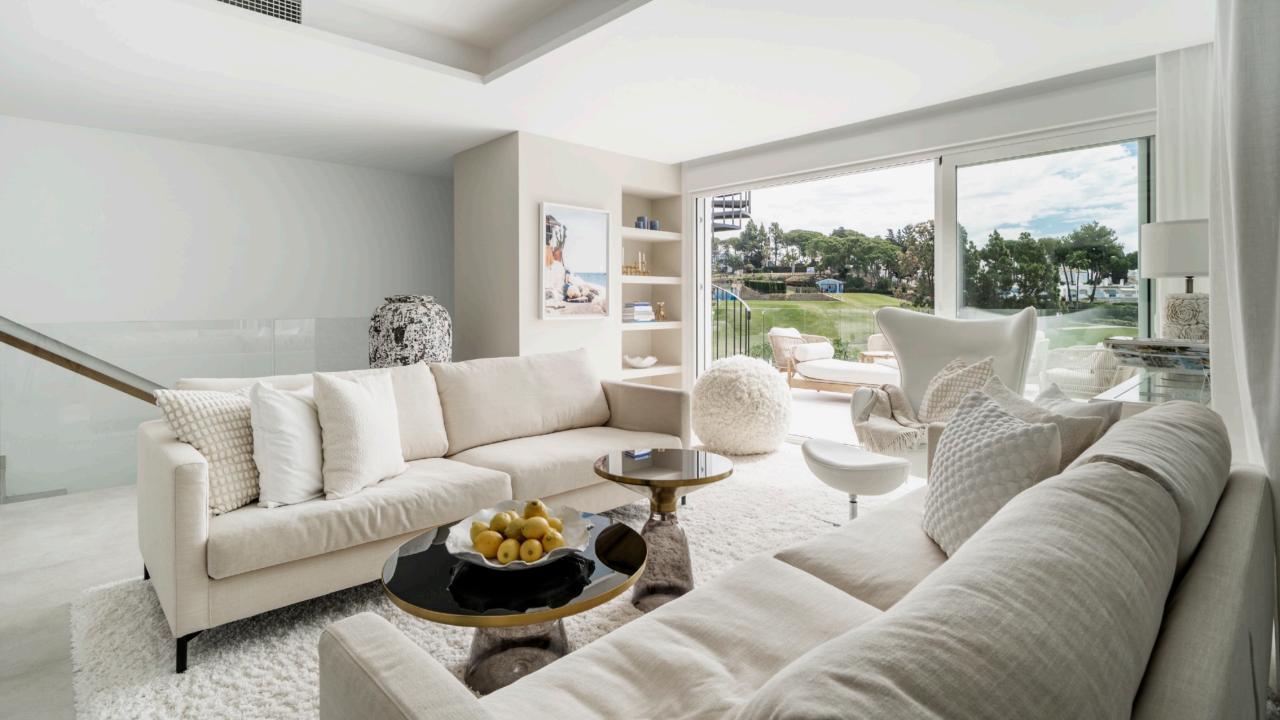

Space captivates within the house, boasting clean lines and expansive windows that frame one of Nueva Andalucía's most captivating vistas: La Concha and the frontline of Aloha Golf. Neutral tones harmonise with opulent materials such as marble and wood, fostering an environment of understated elegance. The layout facilitates fluid movement, seamlessly integrating the kitchen into a spacious living and dining area.