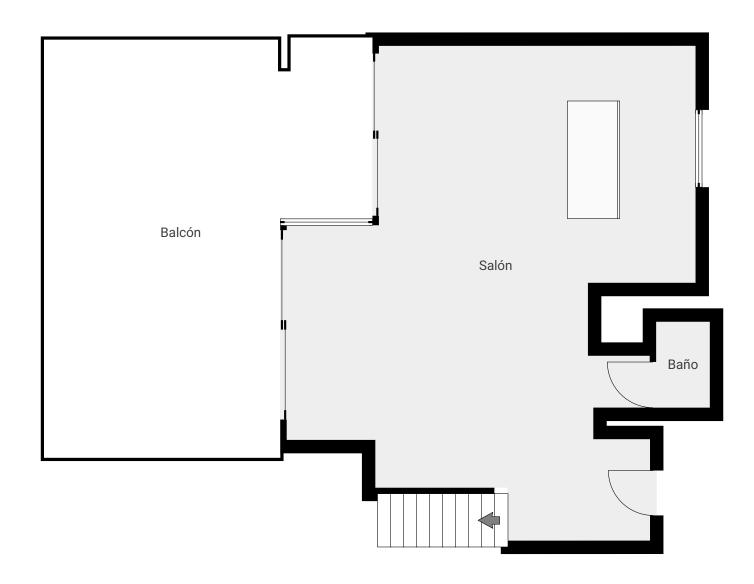

Space captivates within the house, boasting clean lines and expansive windows that frame one of Nueva Andalucía's most captivating vistas: La Concha and the frontline of Aloha Golf. Neutral tones harmonise with opulent materials such as marble and wood, fostering an environment of understated elegance. The layout facilitates fluid movement, seamlessly integrating the kitchen into a spacious living and dining area.