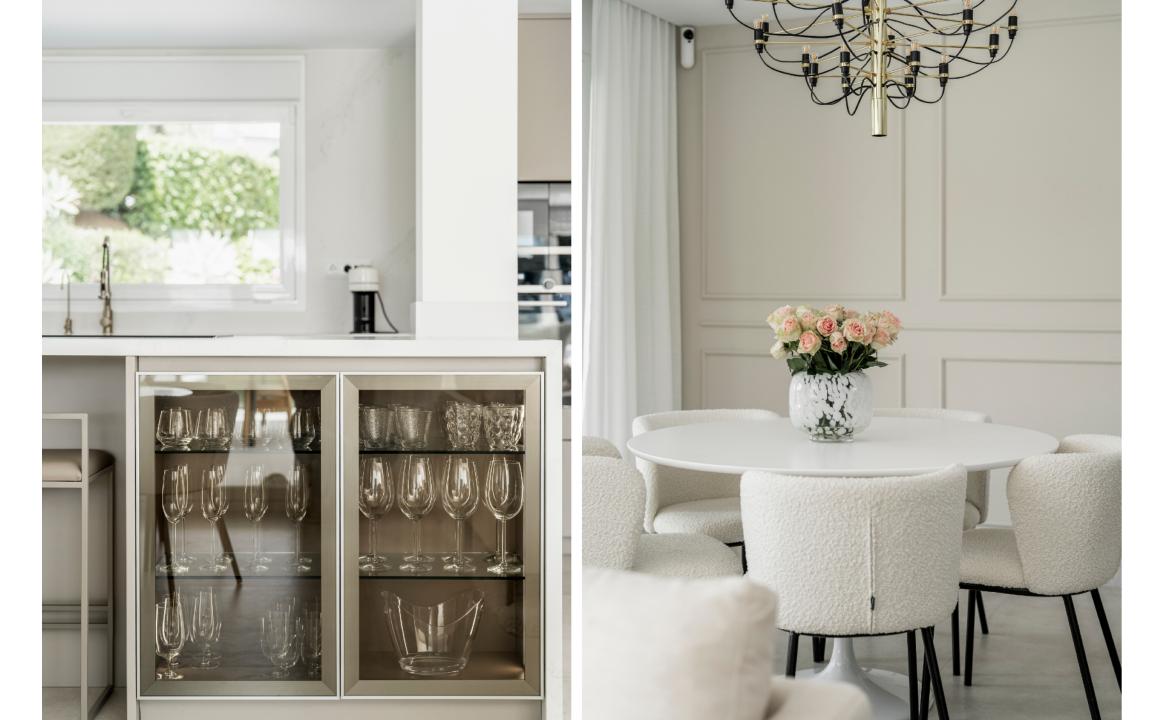

Space captivates within the house, boasting clean lines and expansive windows that frame one of Nueva Andalucía's most captivating vistas: La Concha and the frontline of Aloha Golf. Neutral tones harmonise with opulent materials such as marble and wood, fostering an environment of understated elegance. The layout facilitates fluid movement, seamlessly integrating the kitchen into a spacious living and dining area.