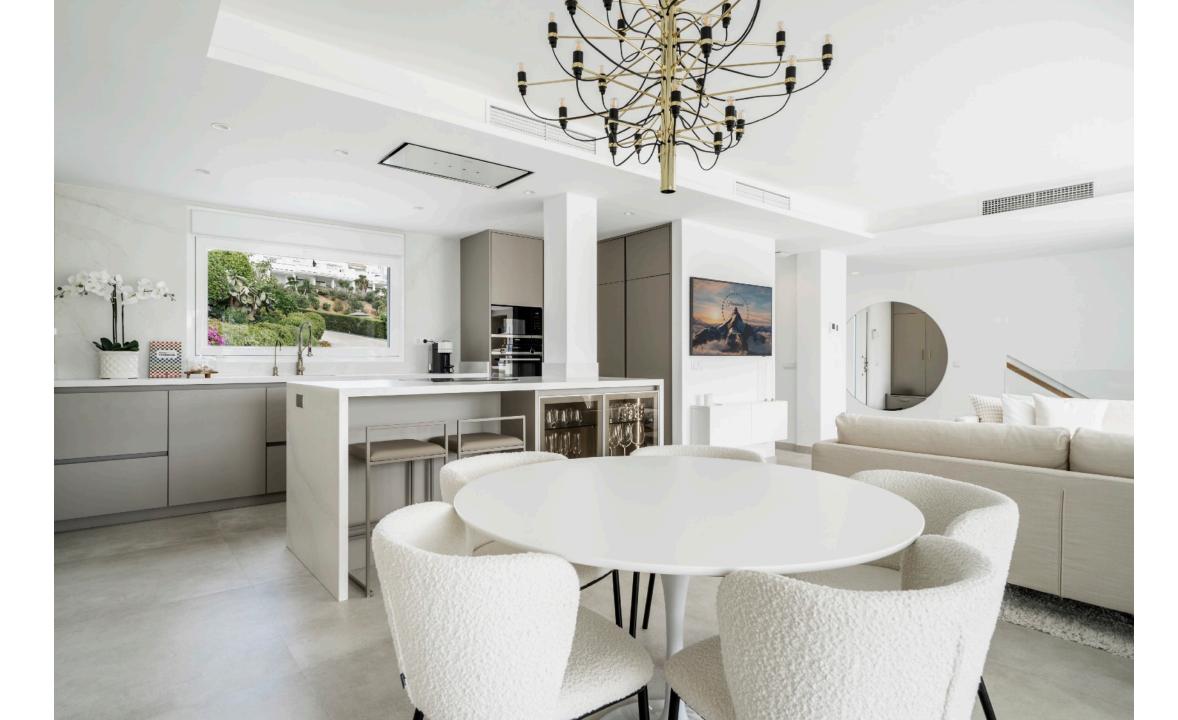

Space captivates within the house, boasting clean lines and expansive windows that frame one of Nueva Andalucía's most captivating vistas: La Concha and the frontline of Aloha Golf. Neutral tones harmonise with opulent materials such as marble and wood, fostering an environment of understated elegance. The layout facilitates fluid movement, seamlessly integrating the kitchen into a spacious living and dining area.