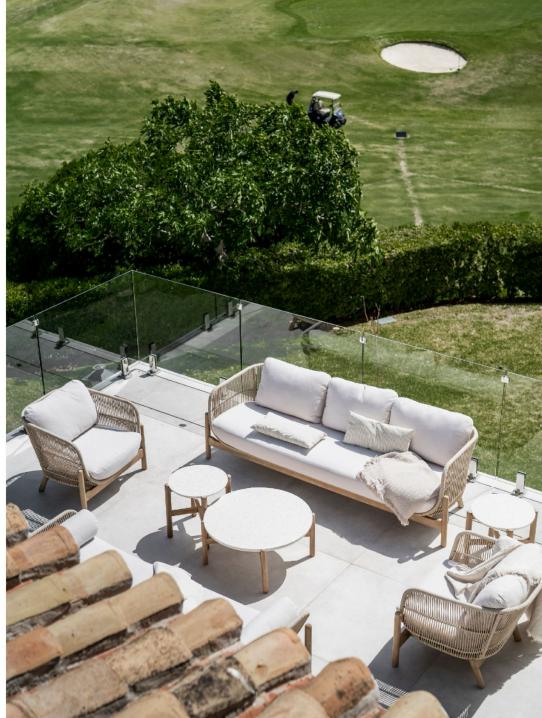

Simplicity is the ultimate sophistication. Nestled in the exclusive neighbourhood of Nueva Andalucía, this refuge seems inspired by Leonardo Da Vinci's famous declaration. Designed to revel in a picturesque enclave with the finest company, this town house offers abundant space. Outdoors, it boasts an immense terrace with a covered gallery for unforgettable al fresco barbecues, another on the first floor to change perspective, and a sun deck ideal for soaking up the Mediterranean rays.

Space captivates within the house, boasting clean lines and expansive windows that frame one of Nueva Andalucía's most captivating vistas: La Concha and the frontline of Aloha Golf. Neutral tones harmonise with opulent materials such as marble and wood, fostering an environment of understated elegance. The layout facilitates fluid movement, seamlessly integrating the kitchen into a spacious living and dining area.