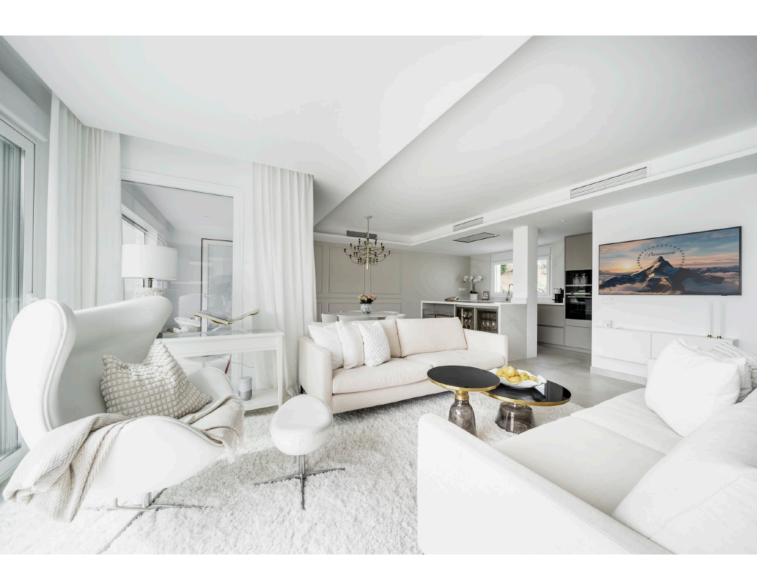

Space captivates within the house, boasting clean lines and expansive windows that frame one of Nueva Andalucía's most captivating vistas: La Concha and the frontline of Aloha Golf. Neutral tones harmonise with opulent materials such as marble and wood, fostering an environment of understated elegance. The layout facilitates fluid movement, seamlessly integrating the kitchen into a spacious living and dining area.