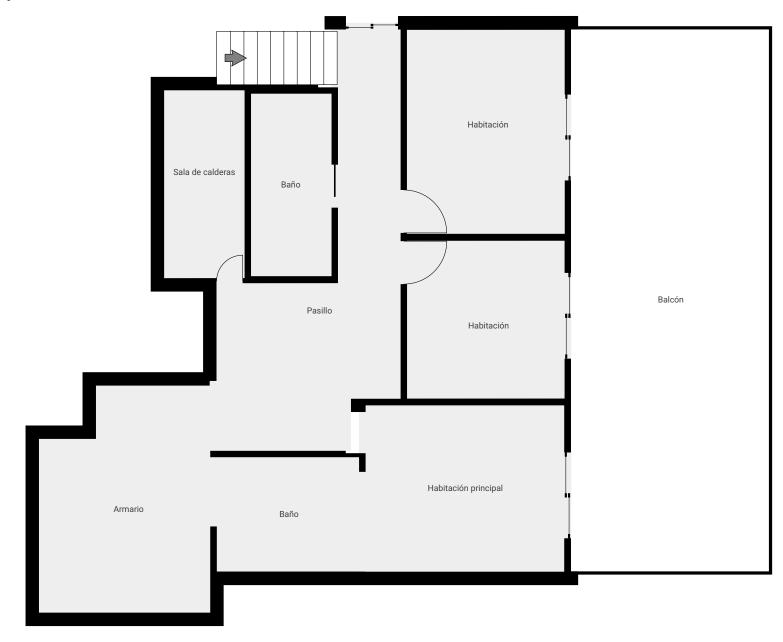

In addition to the 3 comfortable bedrooms, the property offers two well-appointed baths. An exclusive guest house, complete with a small kitchen, living area, and an additional bathroom, caters to both sociable gatherings and private retreats. Meanwhile, the communal pool, set against a backdrop of majestic mountains, invites residents to indulge in moments of tranquil relaxation.

▼ Planta baja