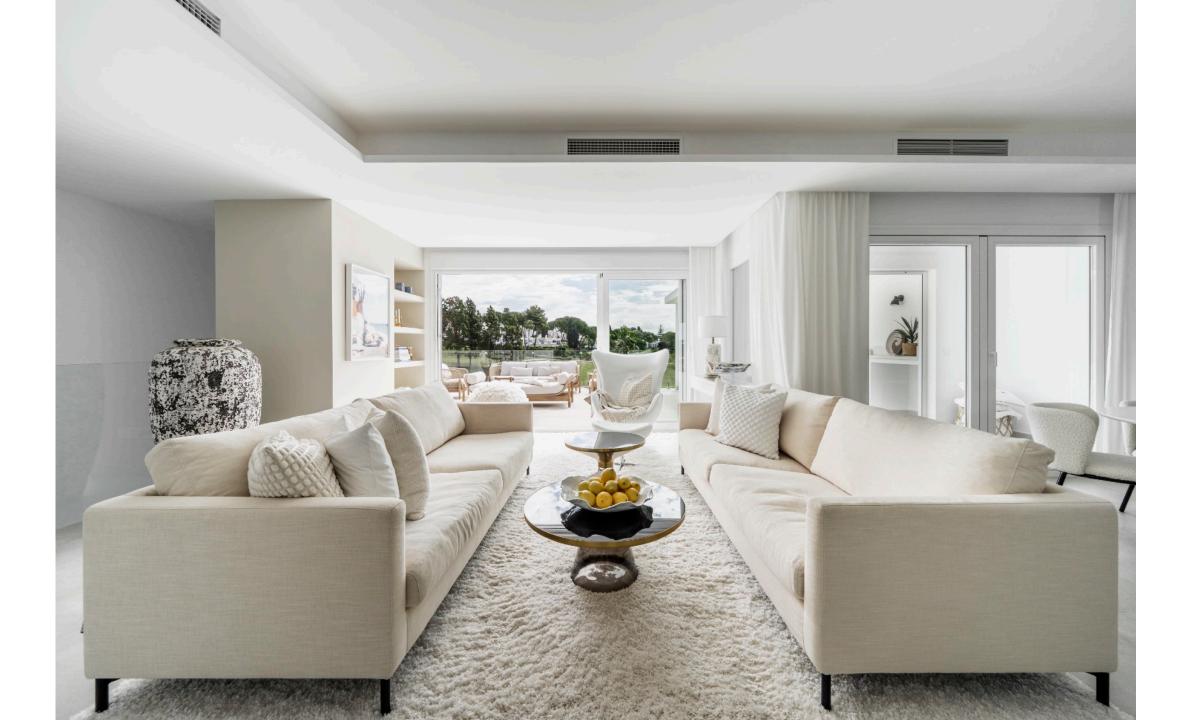

Space captivates within the house, boasting clean lines and expansive windows that frame one of Nueva Andalucía's most captivating vistas: La Concha and the frontline of Aloha Golf. Neutral tones harmonise with opulent materials such as marble and wood, fostering an environment of understated elegance. The layout facilitates fluid movement, seamlessly integrating the kitchen into a spacious living and dining area.