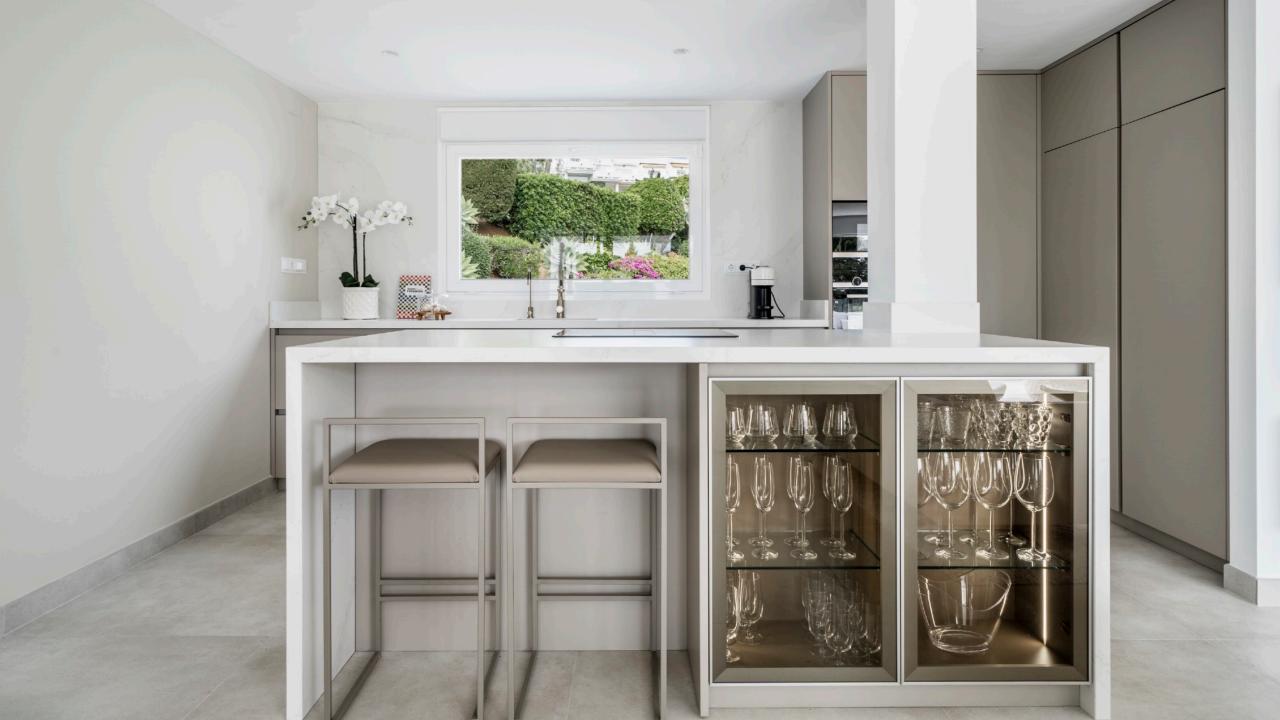

Space captivates within the house, boasting clean lines and expansive windows that frame one of Nueva Andalucía's most captivating vistas: La Concha and the frontline of Aloha Golf. Neutral tones harmonise with opulent materials such as marble and wood, fostering an environment of understated elegance. The layout facilitates fluid movement, seamlessly integrating the kitchen into a spacious living and dining area.